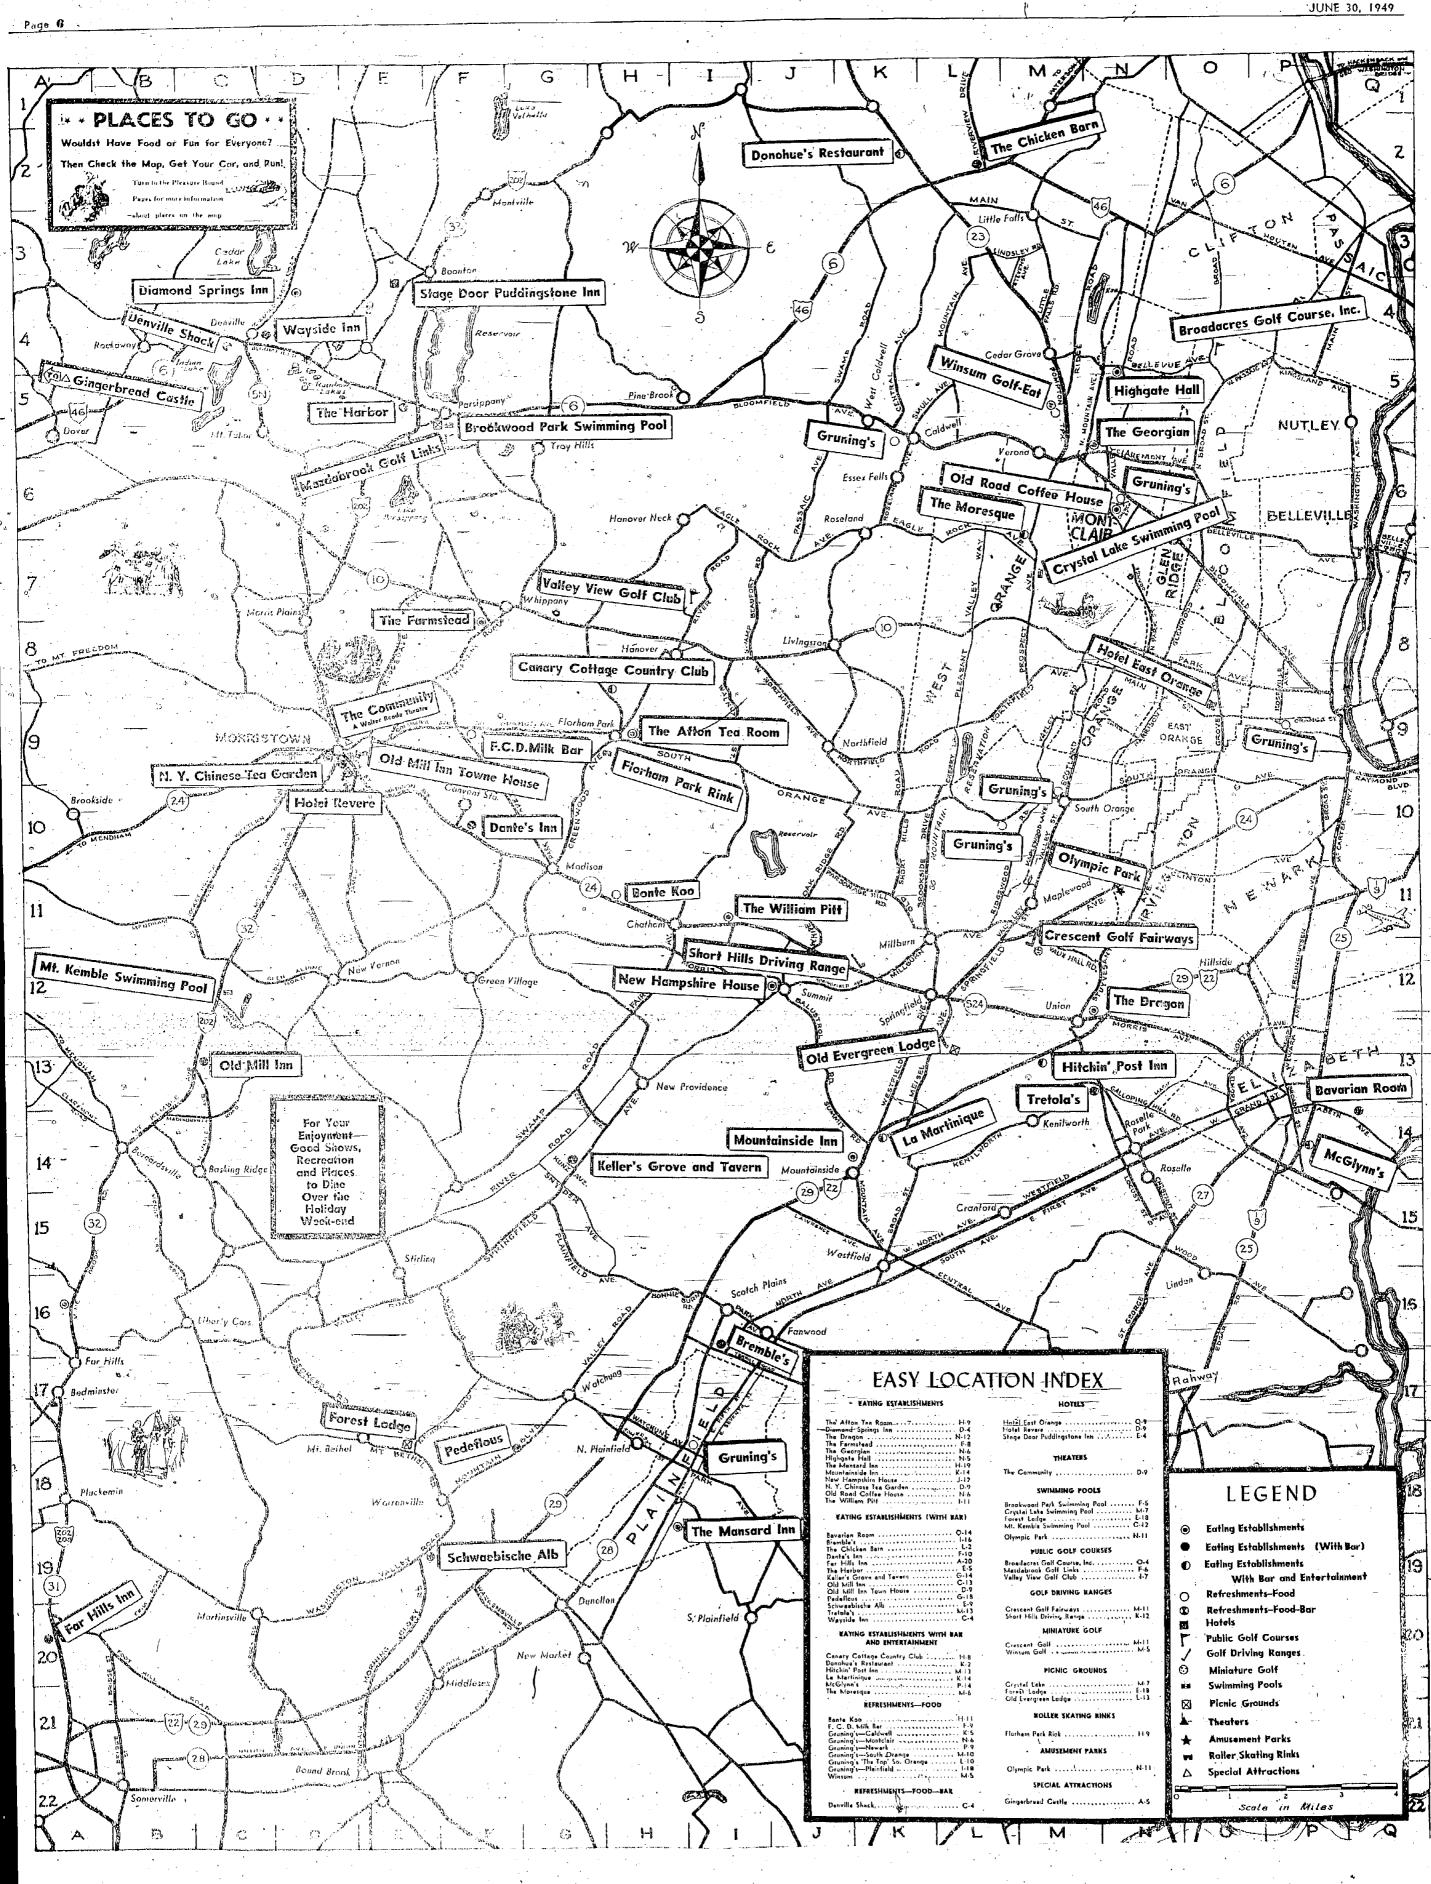

, Animal Creacker Balus-trudes and Candyslick Towere was designed by the great Joseph Urban. Here fairy tains contes to life and lianteel and Gigtel wait to take every child, every grown-up through this hand of Make-Belleve. Little ones srowing and Illid ones grown all enloy ghoir trip through the Ginger-Trued 21 to Thembury. New Jorry. GPEN FROM 10 A. M. to 6:30 F. M. Farking and Flonie Grounds

TRY OUR NEW COFFEE SHOP

### "My One and Only Highland New Jersey. place," "They Can't Take that Away from Me," "Shoes With Wings On" highlight the score.

83-Enroll

88-Rich

86---Honded

91-Artistic

brown

ability

sorrel

95----Gained

96--Sov-

person 98-Cotton

100-General

102-

turpentine 104-More

fabric

pardon

tedious

Inefficient

can wood

ereignty

of single

93-S. Amerl-

"that