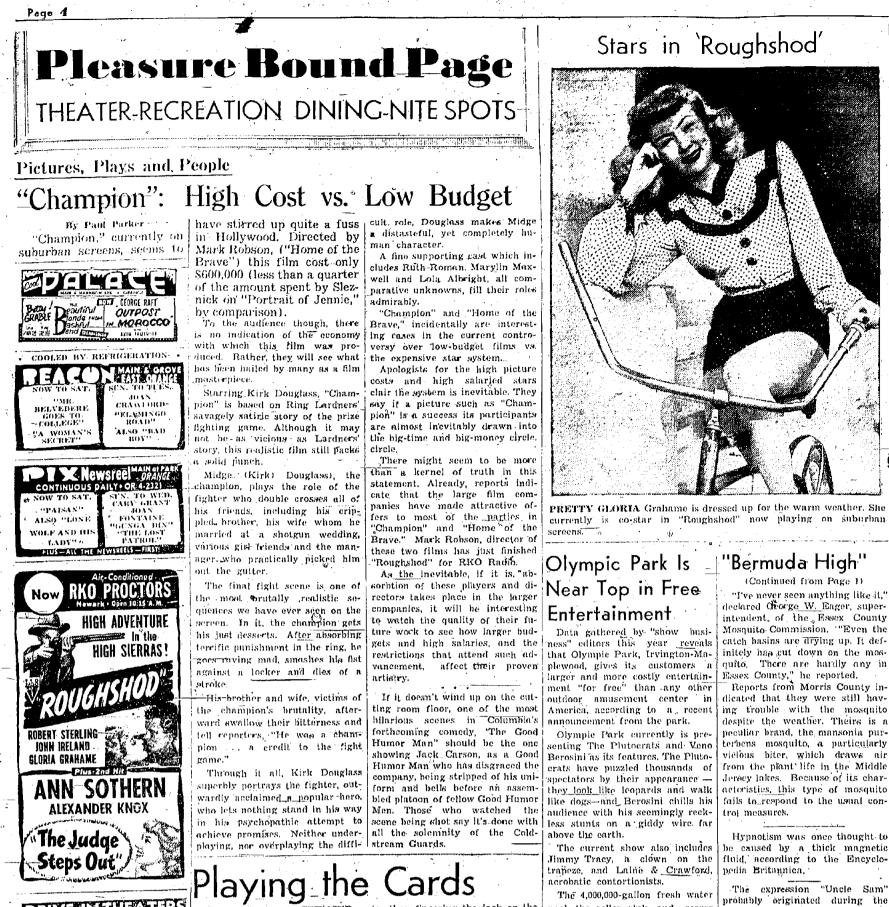

fruitful. He received second place Photo shows Ingeborg Williams of Mountainside being congratulated by Regional High School's Supervising Principal Warren W. Halsey at graduation exercises recently for winning two top scholarship honors. One was a \$350 scholarship to the New Jersey College for Women, New in Union Pollee Court by Magis-