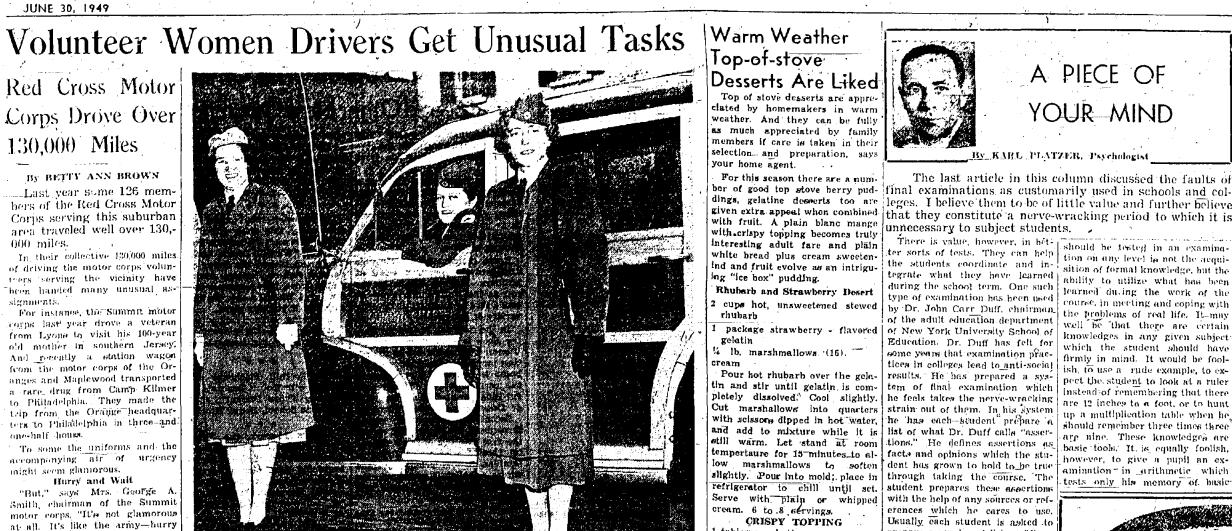

traffic bearing down on-them. to allowing an unlicensed driver There's no doubt that there are the\_mandatory \$50 and \$3 cost. enty of votes from

The Springfield Recreation Committee's swimming project, sponsored and supervised by the local Red Cross Chapter, will get underway next Tuesday and continue every Tuesday and Thursday there-State Convention

Hundreds of local youngsters ar Hundreds of local youngsters are looking forward with eager anticigram, which in recent years has been looked upon as one of the most successful community-wide projects for children ever under-

Buses will leave the fire department side of the town hall regu- Goyable from a social aspect. larly at 9:30 a.m. and return at 12:30 p.m. Before a youngster will be permitted to get aboard he or she must first present a permission slip, signed by their parents, Bowman, together with his wife to an official of the Recreation

Committee. Mrs. Melick, Lou Zients, second The Red Cross Chapter has alvice-president, together with Mrs. ready completed arrangements for Zients and daughter, Linda, and the supply of two qualified swim-Herbert A. Kuvin together-with ming instructors to accommany the Mrs. Kuvin and son, Michael, group, They will work-with those Treat, secretary, will have a who have passed the beginners stage and are ready for intermecomprehensive report of convention activities for the local club diate swimming instruction. when it resumes activities in the

Approximately 60 children-have fall. already registered for the 10 consecutive swimming lessons. They will be given on July 5, 8, 11, 15 and 18, These youngsters will leave at the regular time on Tuesdays and Thursdays but will-not return until 1:30 p. m. On Mondays, Wednesdays and Fridays, the special group will leave the town hall by bus at 11:20 a.m. and return at