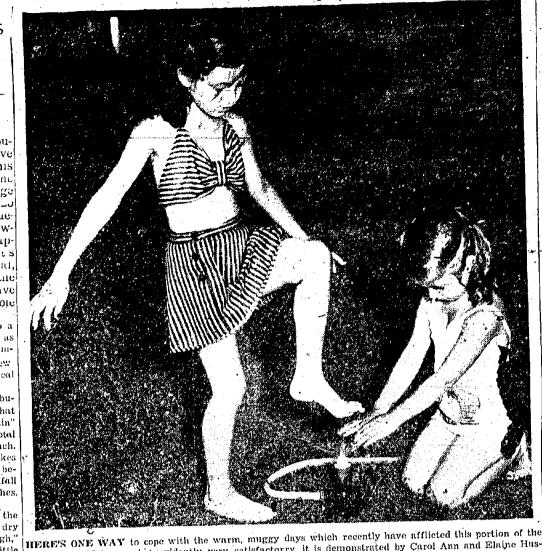

### SWIM IN BATHTUB. DOCTOR'S ADVICE

oring this township's 21 service-The safest place to do your men-who lost their lives, and 650 swimming, aside from 'the Ocean, is the bathtub in your others who served in the armed own home, Dr. Henry P. Dengforces. The memorial will stand in the municipal green, east of the ler, township health officer, declared this week," flagpole, facing Center street. A three y four foot plaque

Infection and bacteria of all sorts are found in abundance in the "ole swimmin' holes" in will be mounted on the concrete this area. Tests have shown that brooks and streams are ment will be set in a 20 by 20 foot highly polluted and even one area of Vermont slate flagstones dip could possibly cause an intestinal infection, Dr. Dengler A five-foot flagstone walk will prosnid.

Back yard wading pools for children were approved by the health office provided parents make a frequent habit of changing the water. He recommended this be done each day.

Another feature of this year's