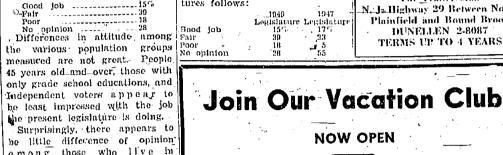

walting for the governing board nominees who will come out-with a forthright declaration in favor of this improvement. A number of sidewalks have been sought by school officials and parents for e period of more than two years.

But on the other side of the fence are\_groups of taxpayers who are resentful of the drive to force them to pay for sidewalks, Some of them clahn if represents discrimination-and that if sidewalks are made mandatory for the streets on which the children walk to school then they also should be constructed on other streets, "Excisiation of this type would arouse even more propetry owners, observers\_claim. And hundreds of votes could be counted in this fliction

It can be that the half dozen nominees: George M. Turk and Paul Callahan, Democrats; Herbert A. Kuvin and Timothy Shee-Many traffic accidents can be han, Independents, and Walter raced to the truism, "familiarity Baldwin and Arthur Handville. preeds contempt." Republicans, will attempt to pus-Traffic signs and signals are syfoot and not make a stand on very fact lies a great danger. We the issue. However, with the clamor for sidewalks on the increase it's going to be an odds hets that someone soon will have to put out his neck.

The picture today shows that someone in Nevember may have a sidewalk on which to walk to a Hywnship Committee seat. Or he may get mired in the conorete and someone else will find firmer political paving,