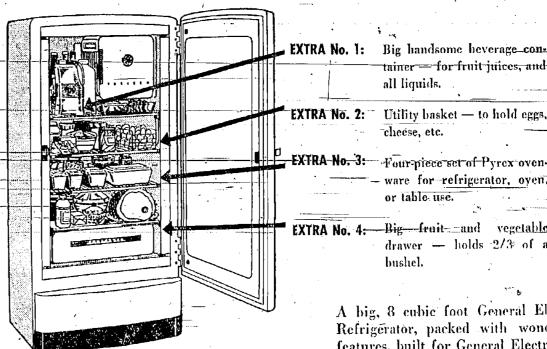

# Handville and Baldwin Are Victors; Huff Is Re-Elected Tax Collector

lican victory smiles, especially on Burt Layng, campaign as tax collector. To the left of Layng are Walter Baldwin lience of all residents of Springmanager, second from left, was typical of the joyous mood and Arthur Handville, victorious candidates for three-year field who cannot present themof all straight GOP voters in Springfield after the results Township Committee terms.

Taken about an hour after the pells closed Tuesday of the local election were known. Tax Collector Charles Hon property at the corner of Morris Avenue and Center Street night, this picture just about explains itself. Those Repub- Huff, extreme left, was successful in his bid for re-election from 3 to 9 p.m., for the conven-(Photo by Bob Smith) selves during the day.