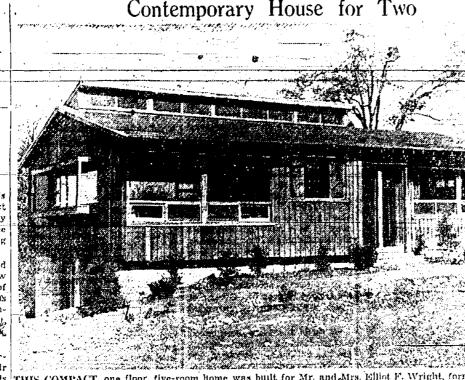

# Handville and Baldwin Are Victors; Huff Is Re-Elected Tax Collector

lican victory smiles, especially on Burt Layng, campaign as tax collector. To the left of Layng are Walter Baldwin lience of all residents of Springmanager, second from left, was typical of the joyous mood and Arthur Handville, victorious candidates for three-year field who cannot present themof all straight GOP voters in Springfield after the results Township Committee terms.

Taken about an hour after the pells closed Tuesday of the local election were known. Tax Collector Charles Hon property at the corner of Morris Avenue and Center Street night, this picture just about explains itself. Those Repub- Huff, extreme left, was successful in his bid for re-election from 3 to 9 p.m., for the conven-(Photo by Bob Smith) selves during the day.