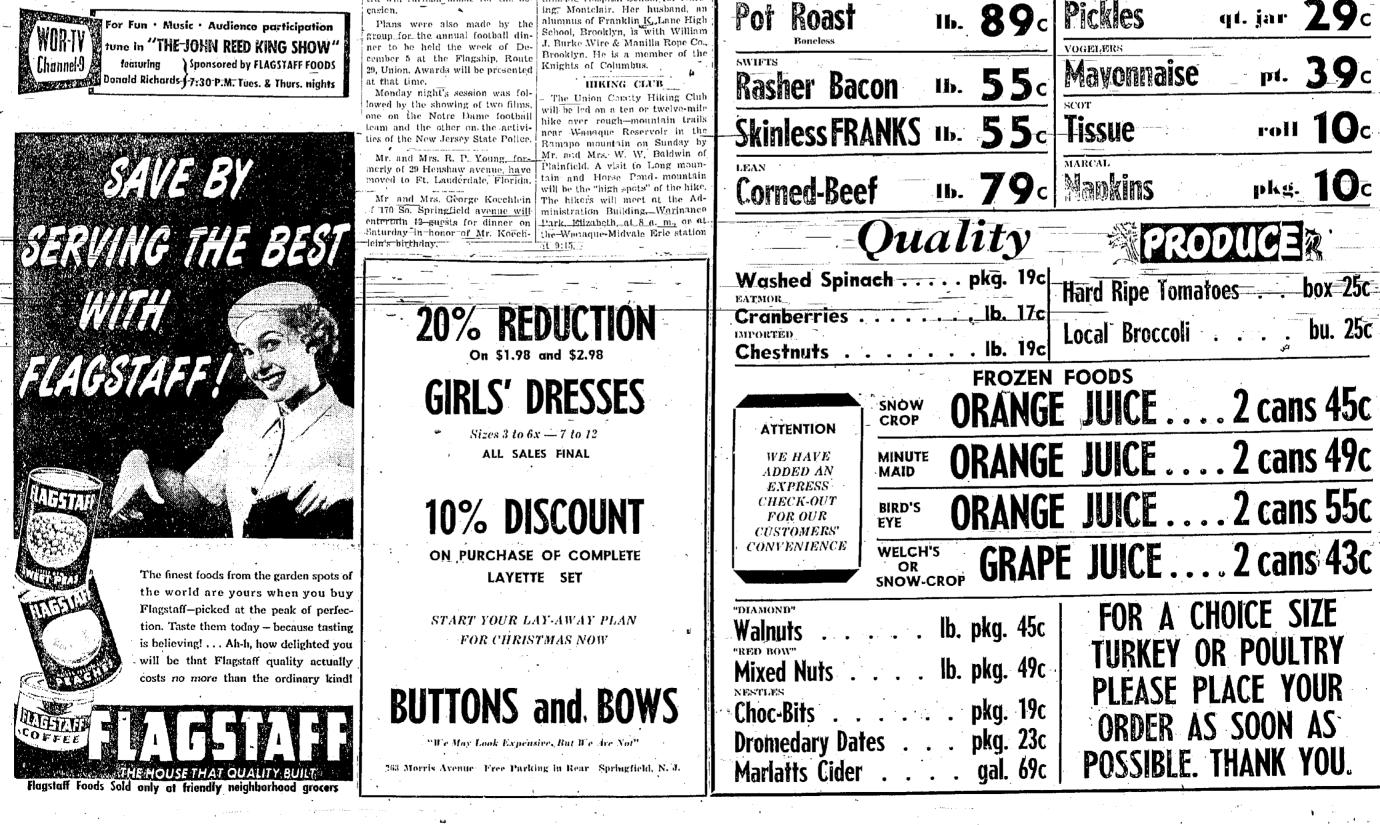

# Handville and Baldwin Are Victors; Huff Is Re-Elected Tax Collector

lican victory smiles, especially on Burt Layng, campaign as tax collector. To the left of Layng are Walter Baldwin lience of all residents of Springmanager, second from left, was typical of the joyous mood and Arthur Handville, victorious candidates for three-year field who cannot present themof all straight GOP voters in Springfield after the results Township Committee terms.

Taken about an hour after the pells closed Tuesday of the local election were known. Tax Collector Charles Hon property at the corner of Morris Avenue and Center Street night, this picture just about explains itself. Those Repub- Huff, extreme left, was successful in his bid for re-election from 3 to 9 p.m., for the conven-(Photo by Bob Smith) selves during the day.

Township Sanitarian-Robert D. Treat is supervising the arrange-Township Receives ments for this survey, and will be **Collector Is** POSTAL CHANGE pleased to answer any questions LISTEN CITED BY HEINZ pertaining thereto, by phoning **More School Aid** Postmaster Otto F. Heinz to-Millburn 6-4177. Easy Winner day warned township residents Springfield was one of the four that two cents postage is now re-BANK WILL MAIL quired on all unsealed Christmas Union County municipalities which showed an increase in semi-annual -XMAS. CLUB CHECKS Over Monroe The Postminster suggested that First National-Bank of Springfield yill begin next week to persons sending cards use three revealed, today in figures\_furcent postage. He pointed did wished by County Christmas Chib checks, accorduntr-mail-misdirected will-be Arthur Johnson, The Springfield sent to the proper address and ing to an announcement today figuré was \$13,499 as compared **Township Votes** that scaled letters also have reby Carlyle H. Richardo, vicewith \$13,012 for last year. Other turn privileges not accorded the municipalities which also showed president. The figure is the **A Fifth Term** other type, highest in the club's history. increases were Mountainside, Clark Township and Winfield. The next **To Incumbent** 

Free X-Ray G.O.P. Takes All Seats; Turk and Callahan Last

**MOTORISTS WARNED** 

**On Monday** Mayor Makes Plea For 1950 Harmony Health Mobile Mayor Robert W. Marshill im-**Unit Service** mediately following Tuesday's election congratulated Tax Col-Hrs. Announced lector Charles H. Huff on his reelection and Walter Baldwin and Frederick A. Handville on their

'The State Department of successful races. Health Mobile Unit will be in The mayor expressed the belief Springfield all day on Monthat harmony and good will would day-November 14, for the henceforth mark the work of the purpose of conducting a free Township Committee after January 1. chest x-ray survey of em-"We hope Tuesday's results will ployees in local industrial mean that there will be harmony

Survey Here

plants, business houses, and and good will permeating Townthe public at large. ship Committee sessions with five The survey will commence at 9 Republicans constituting the board," he said, "There should be a.m: at the Municipal Building, remaining there for a short while an end of the backbiting and perfor the convenience of those who sonal recriminations which have cannot have an x-ray picture characterized sessions during the taken between 3 and 9 p.m. past three years." After industrial plants and busi-

ness houses are visited the unit Merchants Present will stand on the Sunoco Gas Station property at the corner of

Sheehan and ON CAR INSPECTION Motor Vehicle Director Arthur W. Magee today reminded **Kuvin Trail** motorists that they will not he notified by mail when to prewent their cars for the second inspection period now under **By 300 Votes** way, He advised them to consult the back of the first inspection period sticker which gives the month when the ye-Winners Carry hicle is due for re-inspection. Vehicles that have not been inspected during the month specified on the back of the sticke<u>r are now delinquent</u>, Mr. Magee warned.

## **Walk Ordinance** Passed by Board

An ordinance providing for the nstallation of sidewalks along portons of South Springfield aveue, Shunpike road, Mountain avenue ong Baltusrol way. Was passed by the Township Committee last night by a 3 to 1 vote folowing a public hearing.

Views on Parking Lone opponent was Committee-At the invitation of the commitman George Turk who said his tee to study current parking.probnegative vote was based\_on his lems. James Funcheon ... Harry personal "survey" that walks were Boughner and Charles Moore, rep- needed on both sides of certain resenting the Springfield Chamber streets for complete and total proof Commerce, describes the injury tection of school children. He to local husiness because of the asked that the measure he delayed inability of the public to park on pending an amendment providing Morris avenue at all times of the for the complete improvement. But other members of the board

The discussion developed, the said they failed to see any reason consensus of the merchants that to stymic the project any longer. of the street particing on the north They all agree, however, that side of Morris avenue is important | walks, other than those provided to business on both sides of the for in the Initial ordinarrow would street, and a that curb- parking bo-a-turther safely measure should be restored with meters at Parent-Teacher Association and the earliest practicable time. Along Board of Education authorities with this there should be reliefadvocates of the sidewalk measure highways provded to allow the for years, spoke against any pos through traffic to be divided from (Continued on-Page 2) those desiring to stop and shop, it

Three Districts: Lose in First The last vestiges of the Democratic party were swept from Town Hall Tuesday. when this rock-ribbed Republican community elected two Republicans, Walter Baldwin and Frederick Handville to the Township Committee in a six man contest which involved two Independents in

addition to the representatives of the major parties. Township Committeeman George M. Turk, lone incumbent in the race, finished last. He and his

Democratic running mate, Paul T. Callahan, were defeated gine of two to one. Former Town ship Attorney Herbert A. Kuvin and Timothy J. Sheehan, the Independent nominees, trailed the winning Republicans by about 300 votes

In view of the odds against them, the pair of independent candidates made a surprisingly strong tun G.O.R. opsorvers con-<u>ceded yysterday. They polited out</u> thit, netually any independent en-(Continued on Page 7)

**Red Cross Unit** 

الأربعية

Sungle 1544

because you take a middle of .

Yourfigure

Listen Friends! (Continued from page 1)

Republican incumbent ming at Summit YMCA! fifth prize, swept every district in his contest Dorothy Ann Boehm, 107, 3 months monthpiece," and the fourth with his Democratic opponent, swimming at Summit YMCA, charged the glitter with having "no His figure ran beyond 400 in the Troop No. 1, under the leadership

The election's over-but here's estary.we consider very amusing . Independents Kuvin and Sheehan were out until 3 a.m. Sunday putting signs on poles and Democrat Turk was said to have been following-closely-behind and pulling the signs off . . so, the story goes, the Independents became suspicious, pulled down a dead-end street, blocked most of the road with their car and sought to nab Turk with the goods ..., it was George alright, they say, but he shoved his car in second gear and shot down' Springfield avenue wide open . . . police were said to have been called, but that's as far as it went because no official

charges were made. For the benefit of many of our ownsfolk who seldom. if evertravel along floute 9 we'd suggest they try riding the Springfield strip just to view the progress in husiness and industry we finally are making in those parts.

**Charles Huff** 

(Continued from Page 1)

holder

The Hulf-Monroe contest Jacked, given Troop No. 8; and Troop No. the bitterness which marked the Immediately following the song township commuttee competition. The two men were close friends competition, a skit " Janc Bakes

A Cake" was presented. It was and at no time\_did Monroe criticize Huff's qualifications. The tencoached by Mrs. F. Jayne and or of the contest was marked written by Mrs. Harry Lauer. The cast included Nancy Frey as Jane, probably by a remark made by Monroe during the Citizens' Lea- Evelyn Hughes, radio voice, and gue "Candidates' Night." Monroe Elaine Kern as Mary, Mrs. Charles told the gathering "Charlie Huff Frey, radio voice, thanked all the has been a good tax collector but | girls, parents and leaders who parf would like to have the job." ticipated in the cookie sale, Mrs John Kennedy, president, gave the Huff also paid tribute to Monroe during the campaign as a man of welcome address and presented high standards. Both men are the awards.

Mrs. Charles Frey, cookic chair civic leaders. The re-election of the popular man, has announced winners in the cookie sales competition. First tax collector now makes possible a move for Huff to seek tenure in Prize, Marylou Merkel, 157 loxes the post. Actually he could have prize \$10 permanent wave through done so last year but because of the courtesy of Louis Hainrdree unsettled political conditions here sers; second prize, Norma Maid he did not do so. He said today ment, 133, gold filled locket; third that he has not decided whether prize ? ? ?? Kuchn, 127, swim-

THE SPRINGFIELD SUN, THURSDAY, NOVEMBER 10, 1949

he will seek tenure in 1950. Ob- ming lessons for 3 months at the enverse believe there will be little Summit YMCA; fourth prize, Evopposition\_if\_he makes the move. elyn Hughes, 111, 3 months swimsecond and fourth districts and of Miss Ann Richards, will receive

more than 309 in the first and a valley ball as winner of the third. Monroe made his best tread who fold the most cookies. Mrs. Frey has announced over garnered 282 but had only 117 5,000 cookles were sold and there votes in the fourth which turned is still a small amount which can In the largen majorities for the be-obtained-by-phoning-Millburn-÷

Republicans.

showing in the third where he

By Adele Rappaport More than 200 attended the Girl Scout Song Festival held Friday pality, evening at the James Caldwell School, Miss Margaret Paulsen, program chairman., directed the group, and judges were Mrs. E. Mason, Mrs. Lewis McCartney and

was planist. between Brownies and Brownies, and Intermediate group, against Intermediates Troop No. 4, under the leadership of Mrs. Henry

Vance ad Mrs. P. Rudy, was winper and recipient of a volley ball. Honorable mention went to Troop No. 7. The Intermediate award of

tee and a former county free- | under the direction of Miss Ann Richards, Honorable mention-was

Hans Kraft, Miss Ursala Burger The competition of 14 troops was

> zation will have to concetrate on the third district before-the 1950

6-0878

Union County Communist organi-

election to bring the Red chrougth there to a level with the vote in

the other districts. a plaque was won by Troop No. 1.

**Reds Here Back** 

wenty-cight votes in this munici-pality, The Red candidate's support in-cidentally was consistent except in

The Red candidate's support in-cidentally was consistent except in the third discrict. He received eight votes in each of the first, second and fourth districts. However, his spercent in. the third where he tabulated only four votes. Nov. 10

manable on the usual installment dates. The conveyance shall be subject to zonling ordinances, Planning Doard resultions, and all other hawful ap-plicable ordinances and regulations of the Township of Springfield. The conveyance will also be subject to a regritcion that no house shall be built thereon having a ground floor area, in the case of a two-story-house, of less than 625 square

story-house, of less than 625 square feet, and in the case of a one-story

.

TOWNSHIP OF SPRINGFIELD COUNTY OF UNION

SpringerieldALUNGT CERTROFFIELDAVENUE:SPRINGFIELDSHUNPIKE ROAD, MOUNTAIN AVE-<br/>SHUNPIKE ROAD, MOUNTAIN AVE-<br/>NUE-AND-ARLFUSHOL, WAY INNUE-<br/>NUE-AND-ARLFUSHOL, WAY IND AMEND AN ORDI-<br/>D AN ORDINANCE<br/>RESTRICTING TO<br/>IN BUILDINGS AND REGU-<br/>IN BUILDINGS AND REGU-<br/>THE COST THEREOF AND APPRO-<br/>THE COST THEREOF AND APPRO-<br/>THEREOR<br/>DUCTION AND THE<br/>STENT OF THERE-<br/>COMMITTY OF UNION<br/>AND THE TO RDAINED by the Township<br/>OF NEW, DERSEY.<br/>IC G FOR THE AT ORDAINED by the Township<br/>STEENT OF THERE-<br/>COMMITTY OF UNION<br/>OF NEW, DERSEY.<br/>IC G FOR THE AND ENFORCE-<br/>AND ENFORCE-<br/>AND FIXING PEN-<br/>THE VUOLATIONS THERE-<br/>NSHIP OF SPRING-<br/>THE VUOLATIONS THERE-<br/>SUBDEAD PROPETIES, Inc., a distance<br/>of approximately 2017 feet; on Shun-<br/>nue, a distance of approximately 401<br/>fret; on Mountain Avenue southwest of Shunpike Road,<br/>a distance of approximately 402<br/>fret; on Mountain Avenue southwest of Shunpike Road,<br/>a distance of approximately 403<br/>fret; on Shunpike Road, a distance of ap-<br/>proximately 256. Lect; on Mountain<br/>Avenue from said proposed road to<br/>at 8 P.M. Standard<br/>Hilbide Avenue, and distance of ap-<br/>proximately 256. Lect; on Mountain<br/>Avenue from said proposed road to<br/>the add stance of approximately 852 feet<br/>to a proposed road; and on Mountain<br/>Avenue from said proposed road to<br/>the add stance of approximately 644 feet.<br/>Township Clerk.<br/>The UNIONF SPRINGFTELD<br/>OF UNIONFORMARTED<br/>FORMARTED<br/>FORMARTED<br/>FORMARTED<br/>FORMARTED<br/>FORMARTED<br/>FORMARTED<br/>FORMARTED<br/>FORMARTED<br/>FORMARTED<br/>FORMARTED<br/>FORMARTED<br/>FORMARTED<br/>FORMARTED<br/>FORMARTED<br/>FORMARTED<br/>FORMARTED<br/>FORMARTED<br/>FORMARTED<br/>FORMARTED<br/>FORMARTED<br/>FORMARTED<br/>FORMARTED<br/>FORMARTED<br/>FORMARTED<br/>FORMARTED<br/>FORMARTED<br/>FORMARTED<br/>FORMARTED<br TOWNSHIP OF SPRINGFIELD COUNTY OF UNION AN ORDINANCE TO AMEND AN ORDI-ANCE ENTITLED AN ORDINANCE LIMITING AND RESTRICTING TO SPECIFIED DISTRICTS AND RECU-LATING THEREIN BUILDINGS AND ETRUCTURES A C GO R D I N G TO THEIR CONSTRUCTION AND THE NATURETAND EXTENT OF THEIR ( USE IN THE TOWNSHIP OF SPRING-FIELD IN THE COUNTY OF UNION F IN THE STATE OF NEW, JERSEY, AND PROVIDING FOR THE AD-MINISTRATION AND ENFORCE-IN CONTAINED, AND ENFORCE-IN CONTAINED, AND FINING FEN-AND PROVIDING FOR THE AD-THERE FOR THE VIOLATION THERESF ADOPTED APPRIL 13, 1938. TAKE NOTICE, that an Ordinance entitled as above, was regulary passed and approved on final reading at a regular meeting of the Township Com-rest, held on the 9th day of November, 1949, at 8 P.M. Standard Time In the Springfield Municipal Building, In said Township, Clerk. Nov. 10 FEG. \$4.68

Township Committee, the office of the T by the Tow file in the

AN ORDINANCE PROVIDING FOR THE USE, CARE AND MAIN-TENANCE OF SIDEWALKS IN THE TOWNSHIP OF SPRINCETELD, AND PROVIDING PERALTIES. FOR VIO-TAKE NOTICE, that an Ordinance TAKE NOTICE, THE AND THE AND THE AND THE AND THE AND THE A The AND THE ADD THE AND THE AN

TAKE NOTICE, that an Ordinance entitled as above, was regularly, passed and approved on final reading at a regular meeting of the <u>Township</u> <u>Oon</u> nuttee of the <u>Township</u> <u>of Springfield</u>. In the <u>County</u> of <u>Union</u> and State of

Township or springeled by method by

bald improvement is the sum of \$12.-560-06-All-matters with respect to said motion wite patient is the sum of \$12.-in the construction in the said of the one of the said special stress in the construction in the shell be said special stress in the construction in the said special stress in the said special stress in the special stress in the said special stress in the special stress which said bond anticipation notes which said bond anticipation notes which said bond anticipation notes in the special stress in the special stress which said bond anticipation notes in the said bond anticipation notes shall bear shall not exceed \$1, 87.-B. The pariod of usefulness of annum. C. The period of usefulness of instruction which a said interval for which said interval and the 20 day period of lim-rescribed in the local bond have, has bond anticipation notes is and interpation notes are to be issued is the years. D. The supplemental both said into and state of New have and the statement: D. The supplemental both said interval in the statement is and the statement is a stateme

DR. A. WOLANSKY OPTOMETRIST

> Eye Examinations Complete Eyesight Service

321 Millburn Avenue

(Woolworth Bldg.)

Millburn 6-4168

# Save up to 50%

The most demanded carpeting of all-broadloom cut to rug sizes from roll ends and bound in our own workrooms. The most remarkable values-every one of them. Broadloom that's rich, thick, deep and really beautifies your floor. Broadloom in twist, tone-on-tone, floral, embossed, textured. Values when sold from the roll were-up-to-\$16.50-a-square-yard,-Better-come-early-for-widest-selection.---

#### This is only a partial-listing

TWIST AND VELVET

Description Usually: Sale, Pric Description Usually Sale Trice 314....12'x15'7" .....Rose Beige Embossed ...... 275.00....... \$108.00 104....9'x7'4" ......Light Grey Twist ......\$ 79.95......\$49.95 315....12'x14'6" ..... Sen Green Textured ..... 209.00..... 175.00 105 ..... 0'x8'8" ...... Honey Beige Twist ...... 81.50...... 59.95 107....9'x12' ....... Mauve Rose Twist ...... 124.50....... 88.59 318....9'x6'6" ..... Grey Embossed ..... 110.00..... 59.95 108....8'8"x12' ..... Leaf Green Twist ..... 99.00,...... 79.95 319.....9'x5'2" ...... Rose Carved ..... 54.50...... 39.95 109....9'x10'6" ..... Honey Beige Twist ..... 114.50...... 79.96 323....9'x7'6" ...... Grey Embossed ..... 114.50...... 59.95 115.....8'6"x15' ...... Leaf Green Twist ...... 144.50...... 105.00

MILLBURN, N. J. 9:30-5:30 Daily Evenings by Appointment

Page 5

sind said statement shows that the stoss debt of the Township is in-creased by this ordinance-by-sid.-Sider and that the obligations authorized by this ordinance will be within all debt limitations pre-scribed by the local bond law. *E*. The said improvement shall be fully assasted and no part thereof shall be contributed by the Town-ship