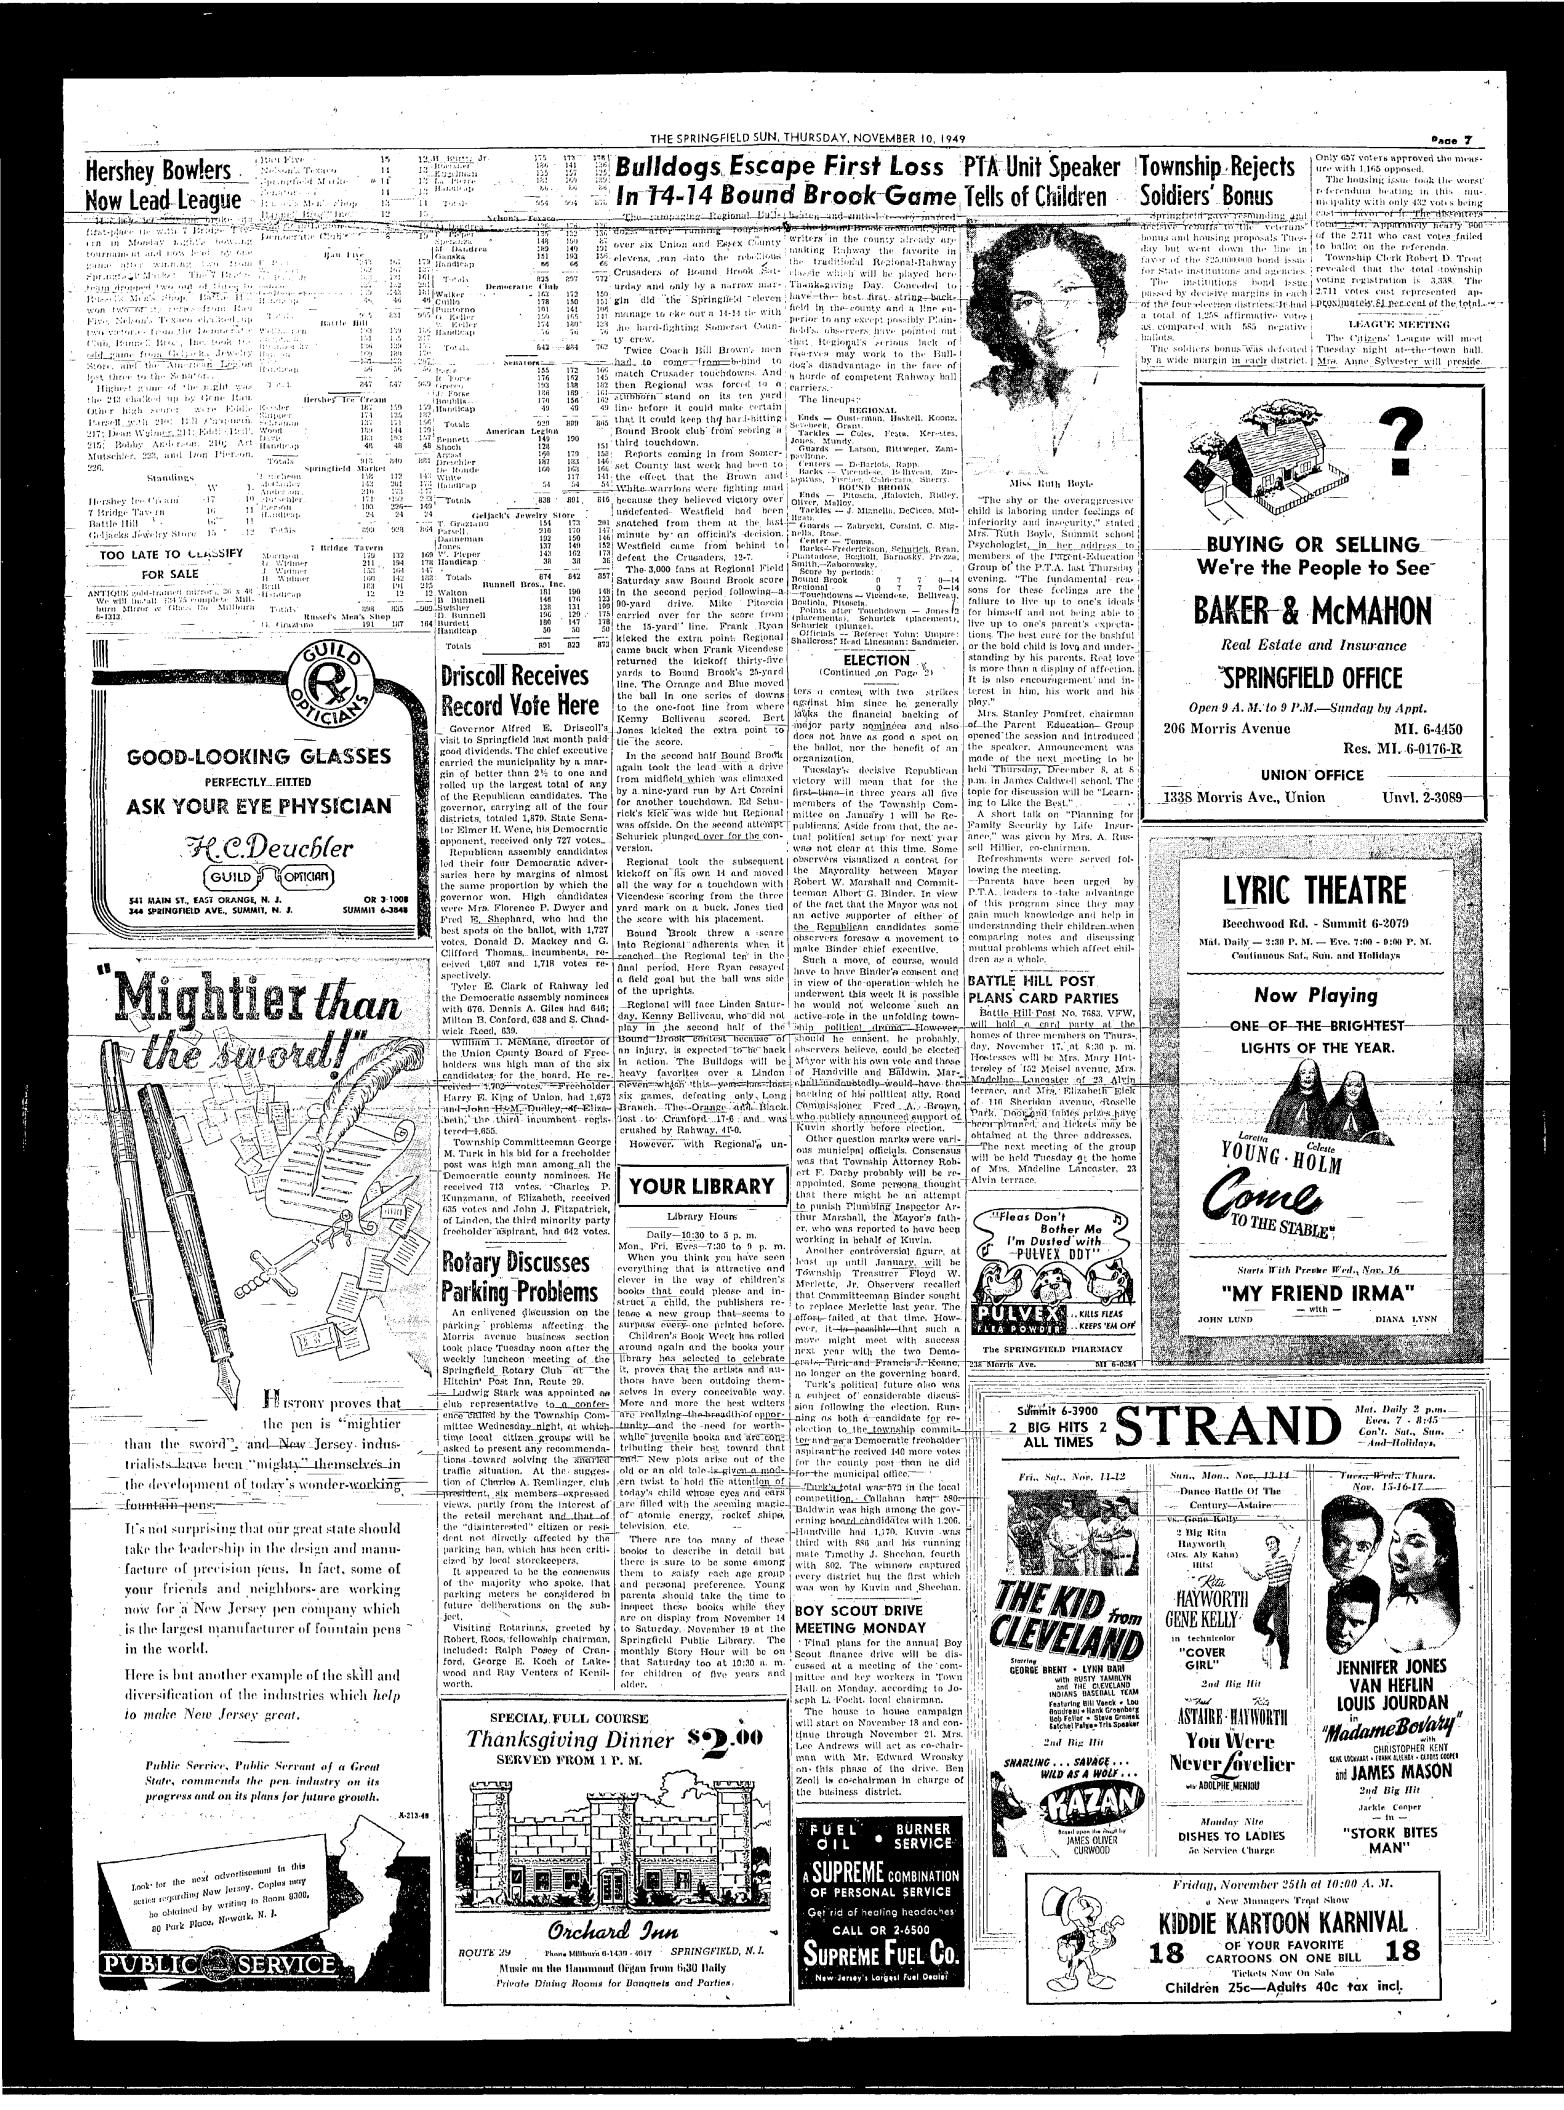

# Handville and Baldwin Are Victors; Huff Is Re-Elected Tax Collector

lican victory smiles, especially on Burt Layng, campaign as tax collector. To the left of Layng are Walter Baldwin lience of all residents of Springmanager, second from left, was typical of the joyous mood and Arthur Handville, victorious candidates for three-year field who cannot present themof all straight GOP voters in Springfield after the results Township Committee terms.

Taken about an hour after the pells closed Tuesday of the local election were known. Tax Collector Charles Hon property at the corner of Morris Avenue and Center Street night, this picture just about explains itself. Those Repub- Huff, extreme left, was successful in his bid for re-election from 3 to 9 p.m., for the conven-(Photo by Bob Smith) selves during the day.