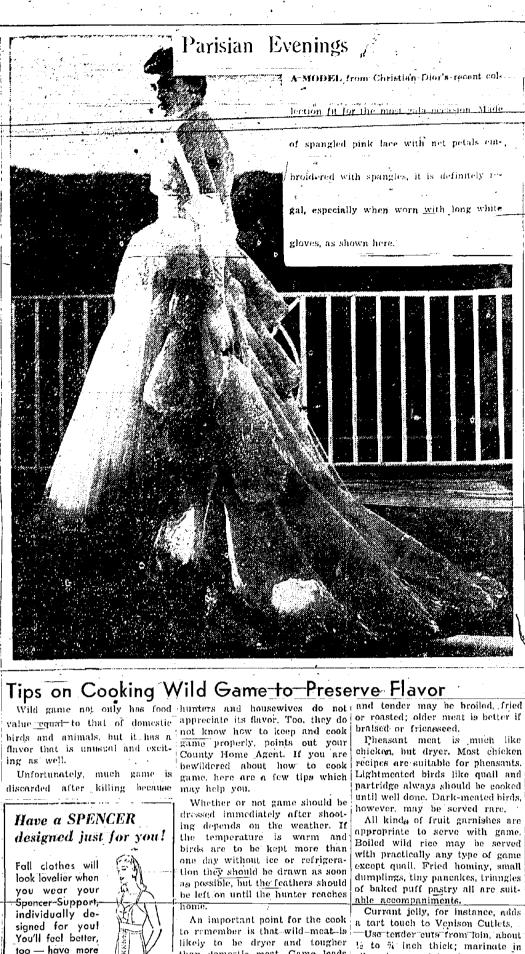

d ham? Read-to-serve frankfurters cut into bite-sized slices turn split pea soup into a main course treat. Still another tasty meat-soup combination is corn chowder seasoned with sayory smoked pork.

"Old-fitshioned cream of potato soup, popular in many homes, takes on new interest with diced crisn bacon sprinkled over the top rather than being cooked with the soup. By including crackers or toast tips, a vegetable salad, beverage and dessert the funch is complete.



Saye\_\_\$100,00\_\_and\_\_more\_on\_ luxurious furs — we've slashed prices to create business — you chase now brings extra-divchase n idends – - wider choice -- un hurried selection — painstak-ing workmanship and better

Flemington

8 Spring Street Flemington, N. J. SPENCER "PERSONAL SUPPORTS Daily 'til D - Sat. & Sun. 'til



except quail. Fried hominy, small of baked puff pastry all are suit-Currant jelly, for instance, adds likely to be dryer and tougher 15 to 37 inch thick; marinate in than domestic meat. Game leads oil and grape juice for one hour. an active, vigorous life which Drain, oprinkle with salt and pepkeeps muscle firm and prevents per, roll in flour, dip in slightly the acquisition of much fat. Often beatan ogg-and-roll-in-fina-bread game needs longer cooking than crumbs, Saute in butter 10 to 12 other meat and because it is very minutes, state in butter to iz lean, tat should be added. Other- meat on not platter, add he cap wise, most of the rules for cooke currant jelly to drippings, str.

currant jelly to drippings, stir, ing poultry and meat hold for bring to a boil and pour over game. Wild