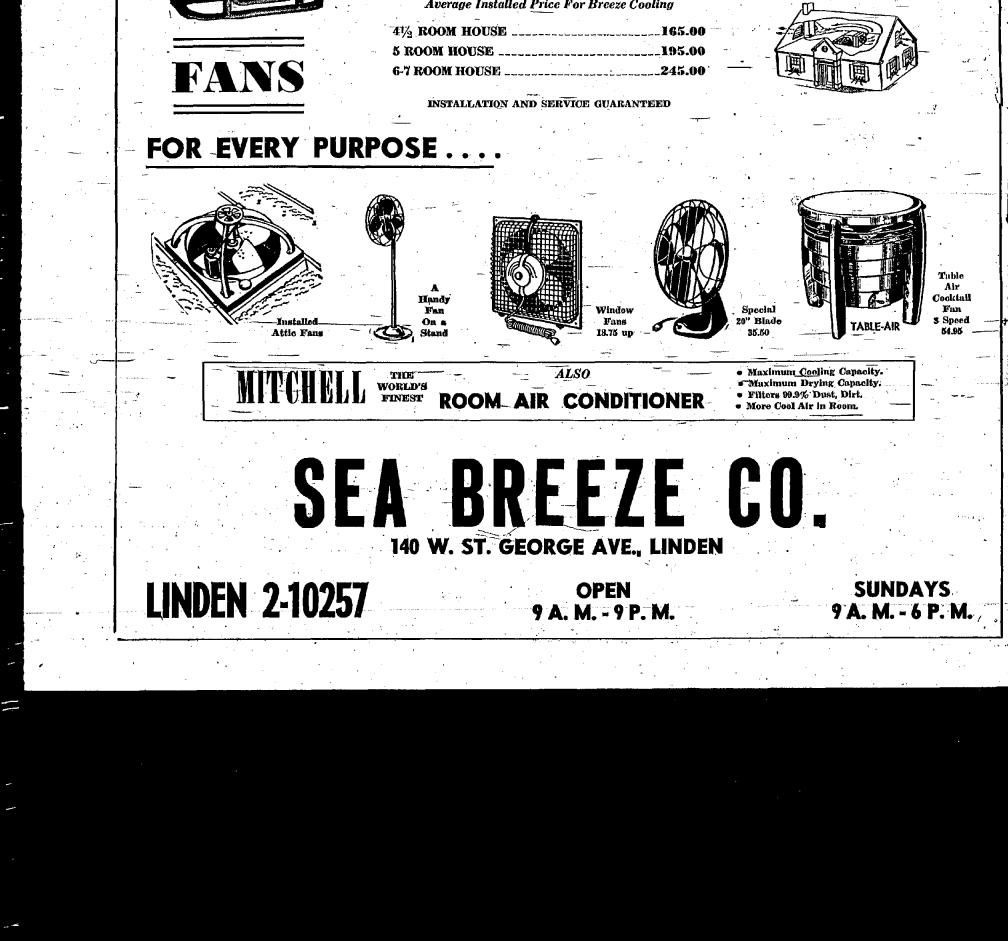

on said he wasn't sure. "I'll tell you," continued his father. "He is a man who makes two dollars grow in an appropriation bill where one grew before."

TOPPERS from 16.95



# FOR **RESTFUL** SLEEP SEE SEA BREEZE **ATTIC FANS**



Page IZ

You'll enjoy cool sleeping and pleasan't evenings throughout the summer when you install a SEA BREEZE Attic Fan. These silent servants draw in cool night air and exhaust hot, stuffy air reducing the temperature in your home in the evening as much as 15 degrees.

3.2.20

JUNE 15, 1950

AVOID

NIGI

Average Installed Price For Breeze Cooling

|                         | · · ·  |     |
|-------------------------|--------|-----|
| <sup>™</sup> ROOM HOUSE | 165.00 | ) " |
| ROOM HOUSE              |        | )   |
| -7 ROOM HOUSE _         |        | )`  |