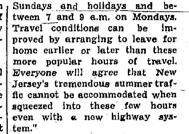

# Week-End Traffic Keep You Porch Bound? Then Try These Alternate Roads to Resorts

The State of New Jersey has mouth and Middlesex acted on the problem of summer week-end congestion, and through Attorney General Theodore D. Parsons is calling upon motorists lake areas by using the marked to help in this traffic improvement program.

"Steps have been taken toward relieving the situation by designating alternate routes of travel Motorists can help by using the marked routes to and from resort

He pointed out that motorists can save time and avoid congestion to and from the northern alternate route which by-passes clogging points between Singac and Netcong. Vacationists in the

been carefully signed and by staggering his travel hours. The wost hours for resort-bound traffic on Saturday, and often on Sunday, are between 10 a.m. and 1 p.m. "Schedules should be arranged

by using the alternates

Camden area will find travel exso as to avoid the congested pedited by using the White Horse areas at these hours," Mr. Parsons declared, "The most critical Pike (Route 43) and Marlton Pike (Route 40) as marked alternates hours for homebound motorists areas and by staggering their to the Black Horse Pike (Route are between 5 p.m. and 8 p.m. on

ALTERNATE ROUTE NORTHERN LAKE REGION

ALTERNATE ROUTE ALTERNATE ROUTE STASHORE POINTS

hours of travel," Mr. Parsons an- ( 42). Alternate routes have been nounced. "Surveys have shown marked at the southern-end of that the three areas where most the Edison Bridge in the vicinity congestion develops are near of South Amboy annd via Duncl-Dover and the Caldwells, in the len and Englishtown. Stagger. Travel Hours northern part of the state on

"In the absence of additional lighways in these areas, everything is being done to make the most efficient use of present roadways. In this respect, the instate, and in sections of Mon- dividual motorists can help most tem."