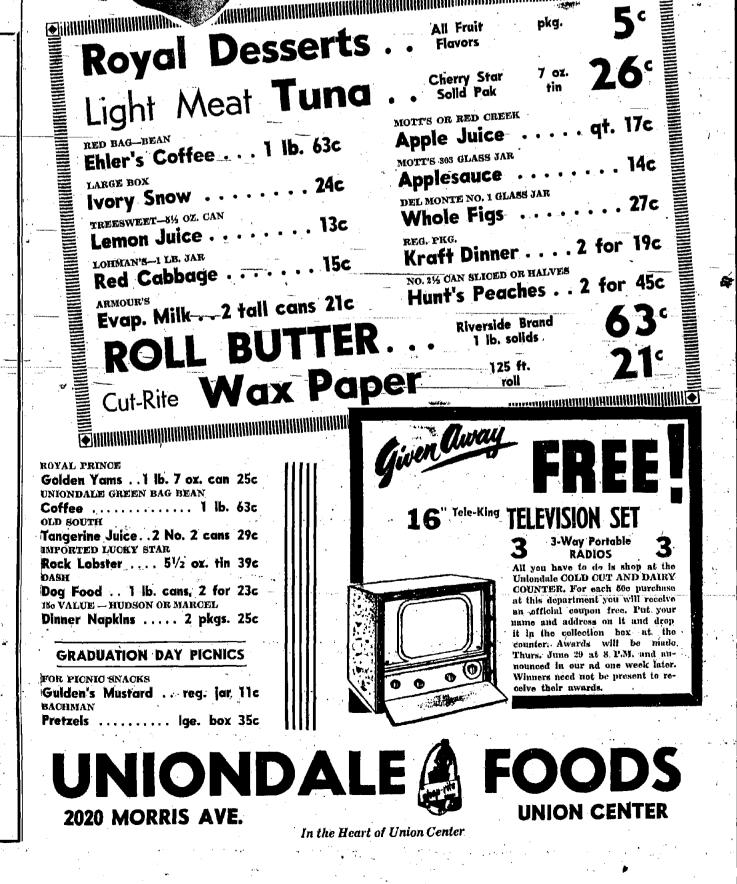

e nice to Pon . . . it's the only day he's king! TALAN KANAN MANAN MAN uumuump... All Fruit Desserts . Flavors

to school on Thursday. We en- | Joe Proto brought in his -pet cooked over an open fire. Seven | Stadium with Chicago White Sox. turtle. We read about turtles in | p.m., time for starting home, came The teams were quite eventy very quickly, matched, but we felt that the The boys in Miss-Pursel's class. "Yankee's-were better players in

had their secret date last Satur- the field. Our favorite player hit day when they saw a double a home run which caused much header baseball game at Yankee ' excitement.



On this special day treat the "man of the house" to a meal that is extra special with all the fancy trimmin's. And what better way is there to prepare for that



### Page '7





## THE SPRINGFIELD SUN, THURSDAY, JUNE 15, 1950

## Kecreation (Continued from Page 1)

that in addition to the regular program, plans are being formulated for an arts and crafts supervisor to bring additional instruction to boys and girls Preliminary arrangements also have been made for tennis instruction for about an hour each week to a limited group of about 24 children.

Page 8

Ruby announced that the township's four play areas, Raymond Chisholm, James Caldwell, Washington and Wentz avenues, will he supervised from 10 a.m. to 12 noon and from 1 to 5 p.m. Mondays through Fridays, with the exception of Tuesday and Thursday moming which are swimming days.

The supervisors will be Mary adults), providing, all in all, a Beth- McEnrow, Angela Chiaravallo, Josephine Veiga and Rudolph Gerha