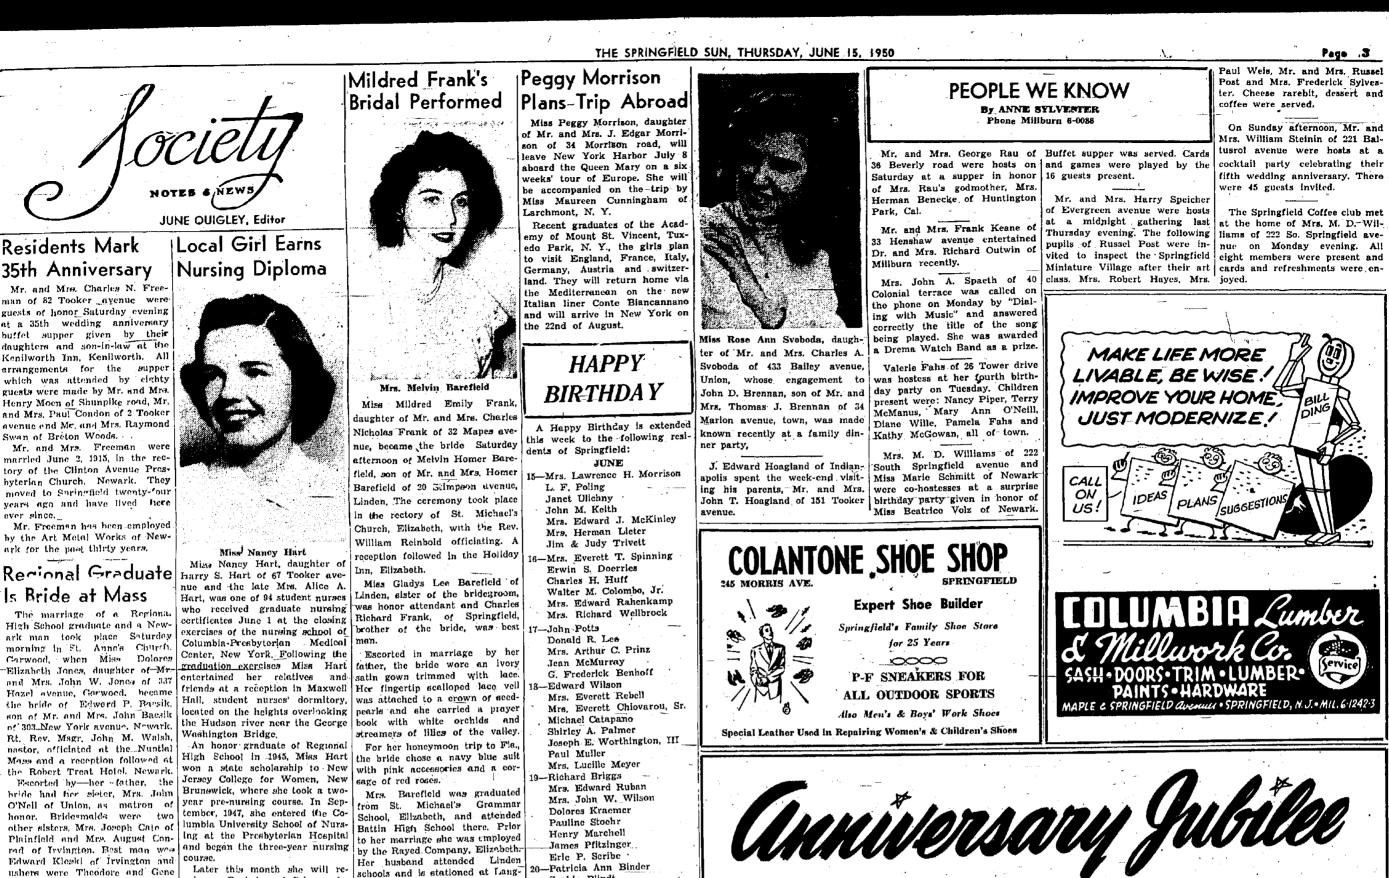

<sup>°</sup>95.00

O'Neil of Union, as matron of tember, 1947, she entered the Cohonor. Bridesmalds were two lumbia University School of Nursother sisters. Mrs. Joseph Cate of ing at the Prosbyterian Hospital Plainfield and Mrs. August Conand began the three-year nursing rad of Irvington. Best man wea course. Edward Kleski of Irvington and Later this month she will reushers were Theodore and Gene ceive a Bachelor of Science de-Russen of Belleville Miss Jean Monaghan of Westfield played the gree in Nursing from the univer-

nuntial music.

The bride's gown was fachioned of Chantilly lace with beaded sive remark of a recent borrower neckline and bustle back ending while carefully choosing books on foreign travel. Added proof was in a long train. Her fingertip veil of illusion was clasped to a Juliet the observation of a parent to a can of matching lace. She carried little child. "Books are wonderful white orchids and a prayer book things Susie, they can take you The couple will motor through anywhere you want to go." In

sity.

the western states to Dallas, Tex., some measure books can do as much for everyone for there is a where they will make their bome. address. Prior to- her marriage Mrs type to meet all needs whatever

Bacsile was employed as a recepthe age or preference. tionist at Brunner's Opticians in New books include-"White Pine and Blue Water" by Henry Bes-Elizabeth. Her husband was gradnated from Seton Hall Collage; ton-"Fidler's Green" by Ernest South Orange, and attended the Gann--"The Circle of the Day" by graduate school of New York Uni- Helen Howe-"The Last Cruise" by Comm, William J. Lederer, versity. He served in the Army Air Force in Italy and North "The Marx- Brothers" by Kyle Africa for three years and is em- Crichton-"Assignment' to Aus-Hollman-La Roch

MINIATURE VILLAGE

Elizabeth, and attended

Battin High School there. Prior

to her marriage she was employed

by the Rayed Company, Elizabeth

Her husband attended Linden

schools and is stationed at Lang-

ley Field, Va., with the Army Air

Corps. The couple will make their

home in Hampton, Va.

School.

Son to Henry Cubberleys Mrs. Erank R. Bles Phylis Jacqueline Heckman Mr. and Mrs. Henry Cubberley of 19 Rose avenue are the proud Mrs. Leo Andrews. Jr. parents of a son, Donald Henry, William Campbell Margie Huber born June 7 at Overlook Hospital They also have a daughter, "Pa-Clara Denlinger tricia Ann, 312. Mrs. Cubberley is Eleanor Muller the daughter of Mr. and Mrs. E. Putrid meat or fish is used as J. McDonough of the Rose avenue balt for crocodile snares.