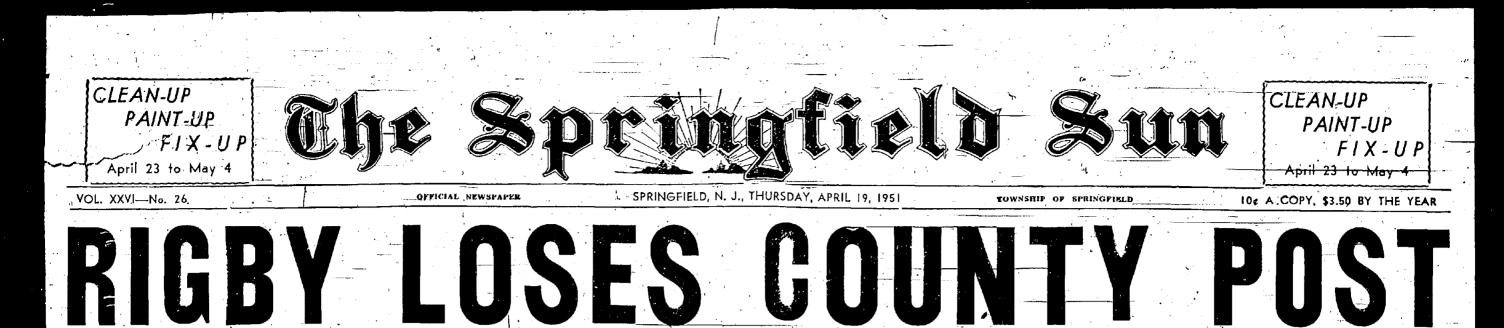

#### chairman, congratulates Mrs. Elfie L. Schei- refusing to straddle the fence as many local deler and Nelson M. Carr, who scored politicians did, came out against Rigby and resounding victories\_over Lee S. Rigby, of in support of Carr and Mrs. Scheideler. His spent a similar sum. Freeholder this township and R. Story Rowland of announcement drew attention throughout Plainfield, to win Republican nominations the county and the victory of the Carrfor freeholders. Left to right: Freeholder Scheideler ticket still has reverberations Albert J. Benninger, of Mountainside, who today, two days after the primary.