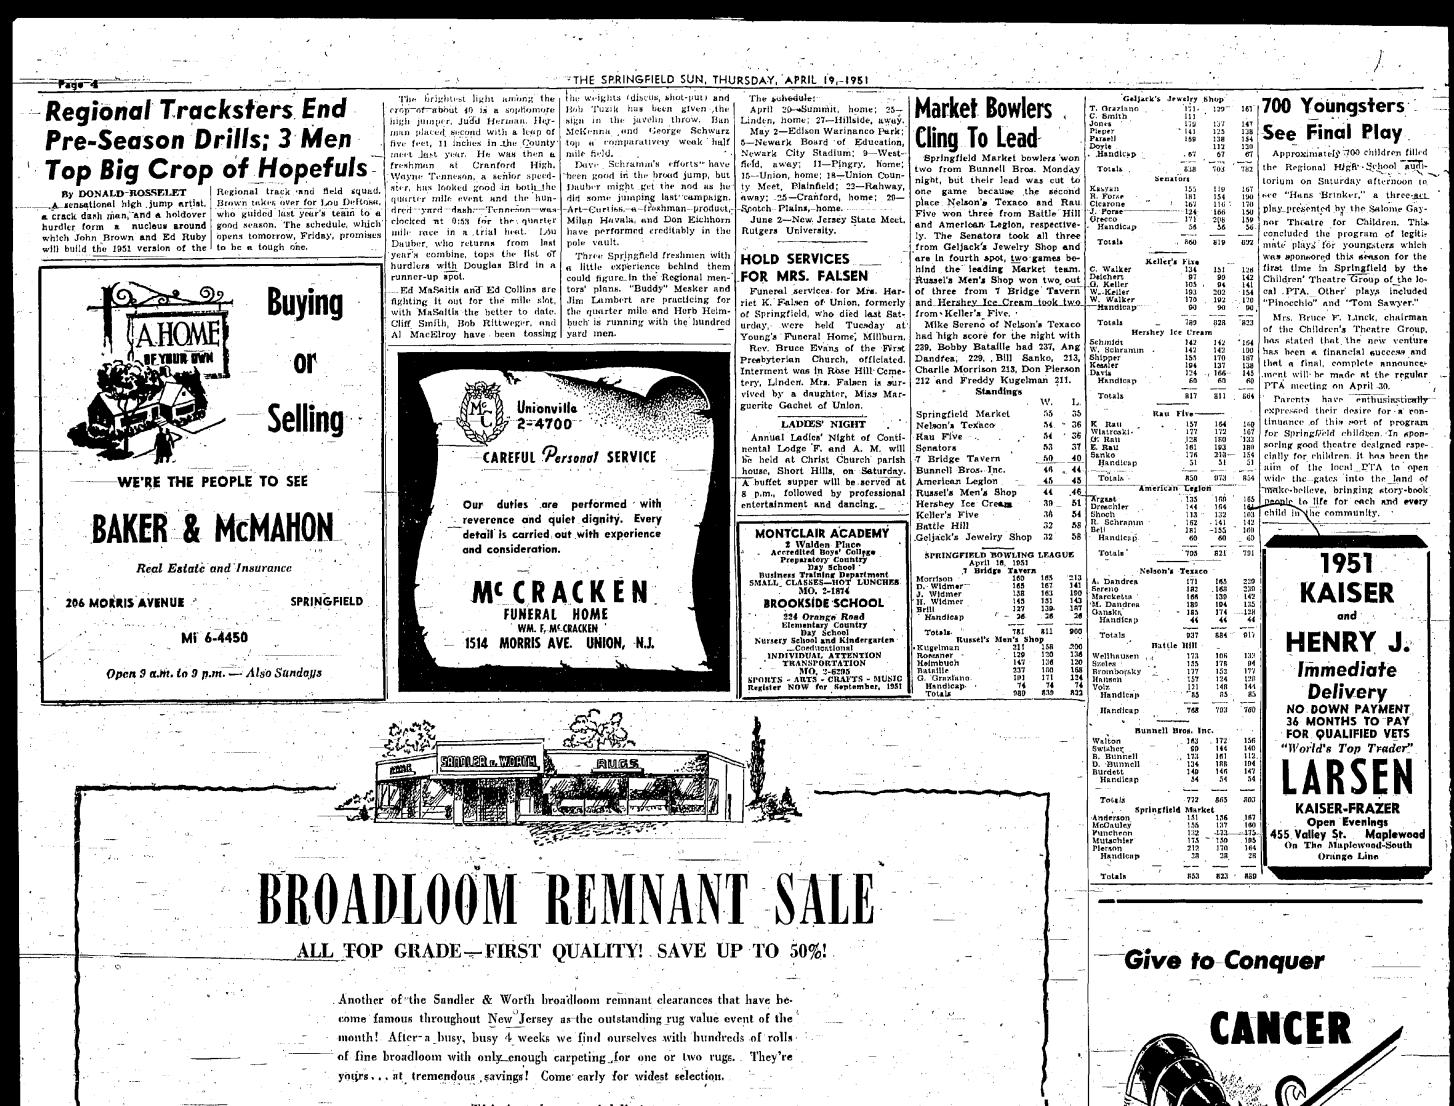

#### chairman, congratulates Mrs. Elfie L. Schei- refusing to straddle the fence as many local deler and Nelson M. Carr, who scored politicians did, came out against Rigby and resounding victories\_over Lee S. Rigby, of in support of Carr and Mrs. Scheideler. His spent a similar sum. Freeholder this township and R. Story Rowland of announcement drew attention throughout Plainfield, to win Republican nominations the county and the victory of the Carrfor freeholders. Left to right: Freeholder Scheideler ticket still has reverberations Albert J. Benninger, of Mountainside, who today, two days after the primary.

ton reveals.

ycar.

holder and his running mate are election expenses filed list week Mrs. Elele L. Scheldeler of Roselle, Nelson M. Carr, of Elizabeth, and with County Clerk Henry-G. Nulselected by Freeholder Albert J. Bonninger, master mind of the in-

of Freeholders.

Rigby spent a total of \$1,036.61. dependent ticket which apparently His running mate, Freeholder R. captured the imagination of G. O. P. Story Rowland of Plainfield, who voters throughout the county.

also was defeated in the primary, form Carr and Mrs. Scheideler fin-Charles L. Bauer, who led the shed second and third behind Freeticket and who was not a victim holder Charles-L. Bauer, who did of the attack waged by the innot figure as a target with Rigby dependent ticket, spent \$1,036.68. and Rowland for the independent The frecholder post pays \$6,000 a ticket. Carr's total was 16,812. Mrs. Scheideler had 14,003. The Rigby Nelson L. Carr and Mrs. Elfie

12,687. Freeholder Charles L. Bauer L. Scheideler, who were victorious Jr., of Elizabeth, led the ticket with in the contest with Rigby and Rowland spent \$400 and \$200, re-18,330.

spectively. The total of \$3,109.90 spent by the trio of freeholder incumbents was far in excess of outlays by land leads. Here in Springfield any other candidates for county