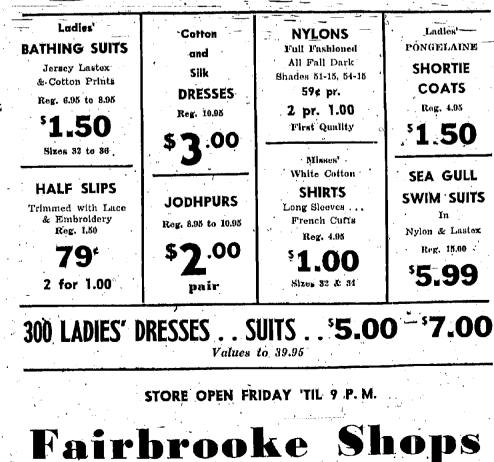

GOING OUT

The Fairbrooke Shop's Going Out of Business .... Last Day June 30, 1951 ... All Merchandise in Store on Sale . . . Prices Cut as Low as 75% ... These Are Just a Few of the Many Bargains . . .