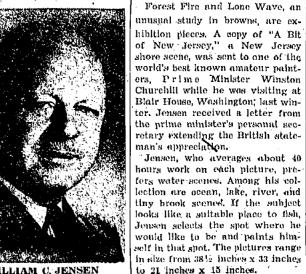

#### a list confaining only one name to Bill Jensen Will Display the-President, the likelihood was that he would ask the U.S. Civil Service Commission to hold a new **Pastels at Paper Mill** test. The examination consists primarily of a listing of the business

and civic experience of a candidate. William C. Jensen of 126 Meisel avenue, will open an ex-Should the list as it is now conhibit of 21 pictures at the Paper Mill Playhouse on Monday. side Issue, Mr. Keefe is professor stituted be presented there appeared to be little doubt but what His pastels; all of which are mounted and framed, will be of English at Seton Hall Universi-Sheehan would be the new poston display during the run of "The Student Prince." master. However, observers here

The subjects which Jensen covers in his art work are varied as the Sunrise Red Cardinals, Moontitles of those to be exhibited will light Brook, Old Mill, Forest Fire, show. The titles of those pastels Tree and Rock, Swiss Canal, Lone ire: Old Cont Miner, Moonlight Wave, Portland Light, Wave and Beach, Cypress Gardens, Bit of Gulls, Winter Shadows, Arlzona, New Jersey, Windjamer, Ver-English Garden and Fishing, mont Evening, Florida Sunset,

WILLIAM O, JENSEN

ranged the program. By keeping in contact with New

Jersey boys playing in minor leagues, Mr. Kcefe pointed out,-hecorresponds frequently and in this way gathers material for his newspaper work. He cited several cases of "bonus" players from this area who are in organized baseball. While baseball reporting is his