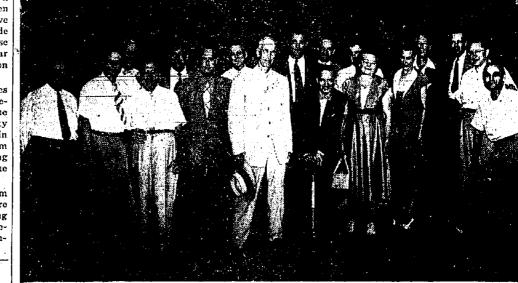

# **Ground Breaking Ceremony**

and Papilic Library

OFFICIAL NEWSPAPER TOWNSHIP OF SPRINGFIRLD

**Regional Breaks Ground** 

For \$1,300,000 Addition

Bertram J. Bartolamy, president of the Regional High School Board of Education, The board president in turning shown turning the first spade of earth in connection with construction of the \$1,300,- over the earth pointed out that it 000 addition to the school. Others in the photo include Warren W. Haley, principal; Dr. marks a step which has been the J. M. Murray, assistant principal; Fred W. Elsasser, architect; Mayor Lister of Kenil-culmination of many months of worth; Mrs. Helen Smith,-secretary-of-Regional Board; board members and contractors. planning by Board of Education (Swan photo)

## **HS**Officials Participate In Ceremony

**OVER 6,000** 

People in Springfield

Road the Sun Each Week

10¢ A COPY, \$3.50 BY THE YEAR

Another milestone in the history of Regional High School was marked off Tuesday night when ground was broken officially for the giant \$1,300,000 addition which was authorized by oters in a special referenlum last November.

Members of the Board of Education, school administration officials, tembers of the contracting firm and civic leaders were among those who attended the ceremony.

The first shovelful of earth was turned over by Bertram J. Bertolamy, of Garwood, board president. He used a silver shovel which also was used when ground was broken for the present building more than sixteen years ago.

The shovel is the property of Ered A. Elsasser, of Union, who was architect for the high school ouliding. He also has designed the ıddition

members,-He-expressed the belief

that the new building will be adequate to house the expanding chool population for several years. Others who assisted were Rich-

ard N. Southgate of Berkeley feights, board vice-president; Waren W. Halsey, supervising princi-

The general construction will be by the Daniel J. Cronin Company Inc., of Newark. Other firms will do the sub contracting,