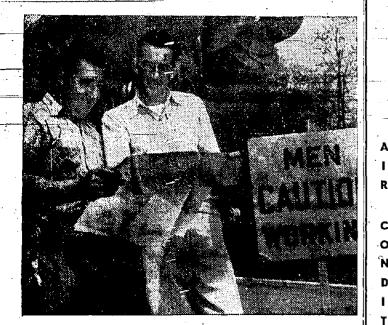

# **Ground Breaking Ceremony**

and Papilic Library

OFFICIAL NEWSPAPER TOWNSHIP OF SPRINGFIRLD

**Regional Breaks Ground** 

For \$1,300,000 Addition

Bertram J. Bartolamy, president of the Regional High School Board of Education, The board president in turning shown turning the first spade of earth in connection with construction of the \$1,300,- over the earth pointed out that it 000 addition to the school. Others in the photo include Warren W. Haley, principal; Dr. marks a step which has been the J. M. Murray, assistant principal; Fred W. Elsasser, architect; Mayor Lister of Kenil-culmination of many months of worth; Mrs. Helen Smith,-secretary-of-Regional Board; board members and contractors. planning by Board of Education (Swan photo)