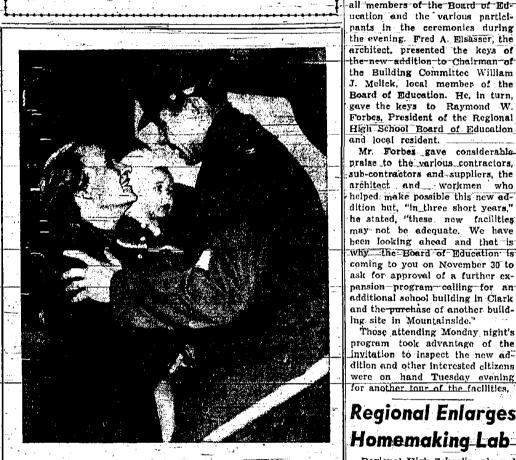

Kenilworth\_member.

PRESENTATION OF THE BUILDING-Frederick mittee, who then gave it to Raymond W. Forbes (left) President of the Board of Education, at the A. Elasasser, the architect of the new Regional High School addition, turning over key to Wilformal dedication program. liam J. Melick, chairman of the Building Com-