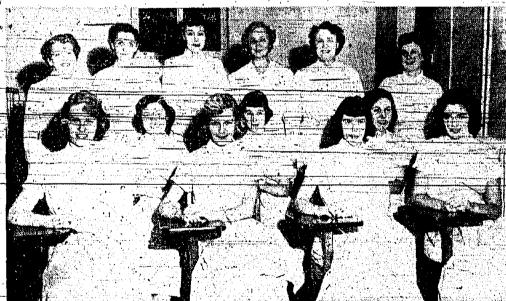

#### Woman's Club Initiates Volunteer Service

SPRINGFIELD GIRLS AND | Pat Binder, Mickey Doherty and | Mrs. Daniel Lucy and Mrs. Rav-WOMEN HELP AT OVERLOOK Betsy Funcheon; 'rear row, Mrs. mond Forbes, Mrs. Charles Beard--left to right front row, Jackle art, Mrs. Charkes Heard, Miss Edith Tooiney were not Hansen, Betty Ann, Dammig, Clothilde Munster, (Nursing In- present when the picture was Karen Larsen, Nancy Pfitzinger, structor at Overlook Hospital), (taken,

#### **Springfield Women and Girls Assist** As Aides to Nurses at Summit Hospital

Teen-agers and women from ed and recruited by the Woman's | working on the floors under the the township, now are devoting Chub and referred to the Volun- guidance of their counselors. Sevtheir services to Overlook Hospie teer coordinator at the hospital en women from Springfield have tal. Summit, The Youth Conservafor approval. tion Department of the Springfield Women's, Club has initiated a years of age or a junior in high hospital, it was revealed today by school; an interest in one of the Arthur W. Smith, hospital direc- social solonces and an interview tor. He pointed out the local with the parent by a member of group has been working with the the youth conservation department hospital's volunteer coordinator of the Women's Club.

and the musing Instructor.

taken the required four two-hour periods of lecture which qualified Requirements include being 16 them as counselors for the Juniors and to work as Volunteer Nurses' aides on the floor.

Further classroom work will. follow as a part of the hospital's 19-point program for volunteer urses' aldes. It was pointed out,

Eight juniors have been rethe nosplial is in a position to All applicants for the junior cruited and after having taken use many more such groups as volunteer service have been screen- two two-hour bectures now are counselors and junior solunteers.