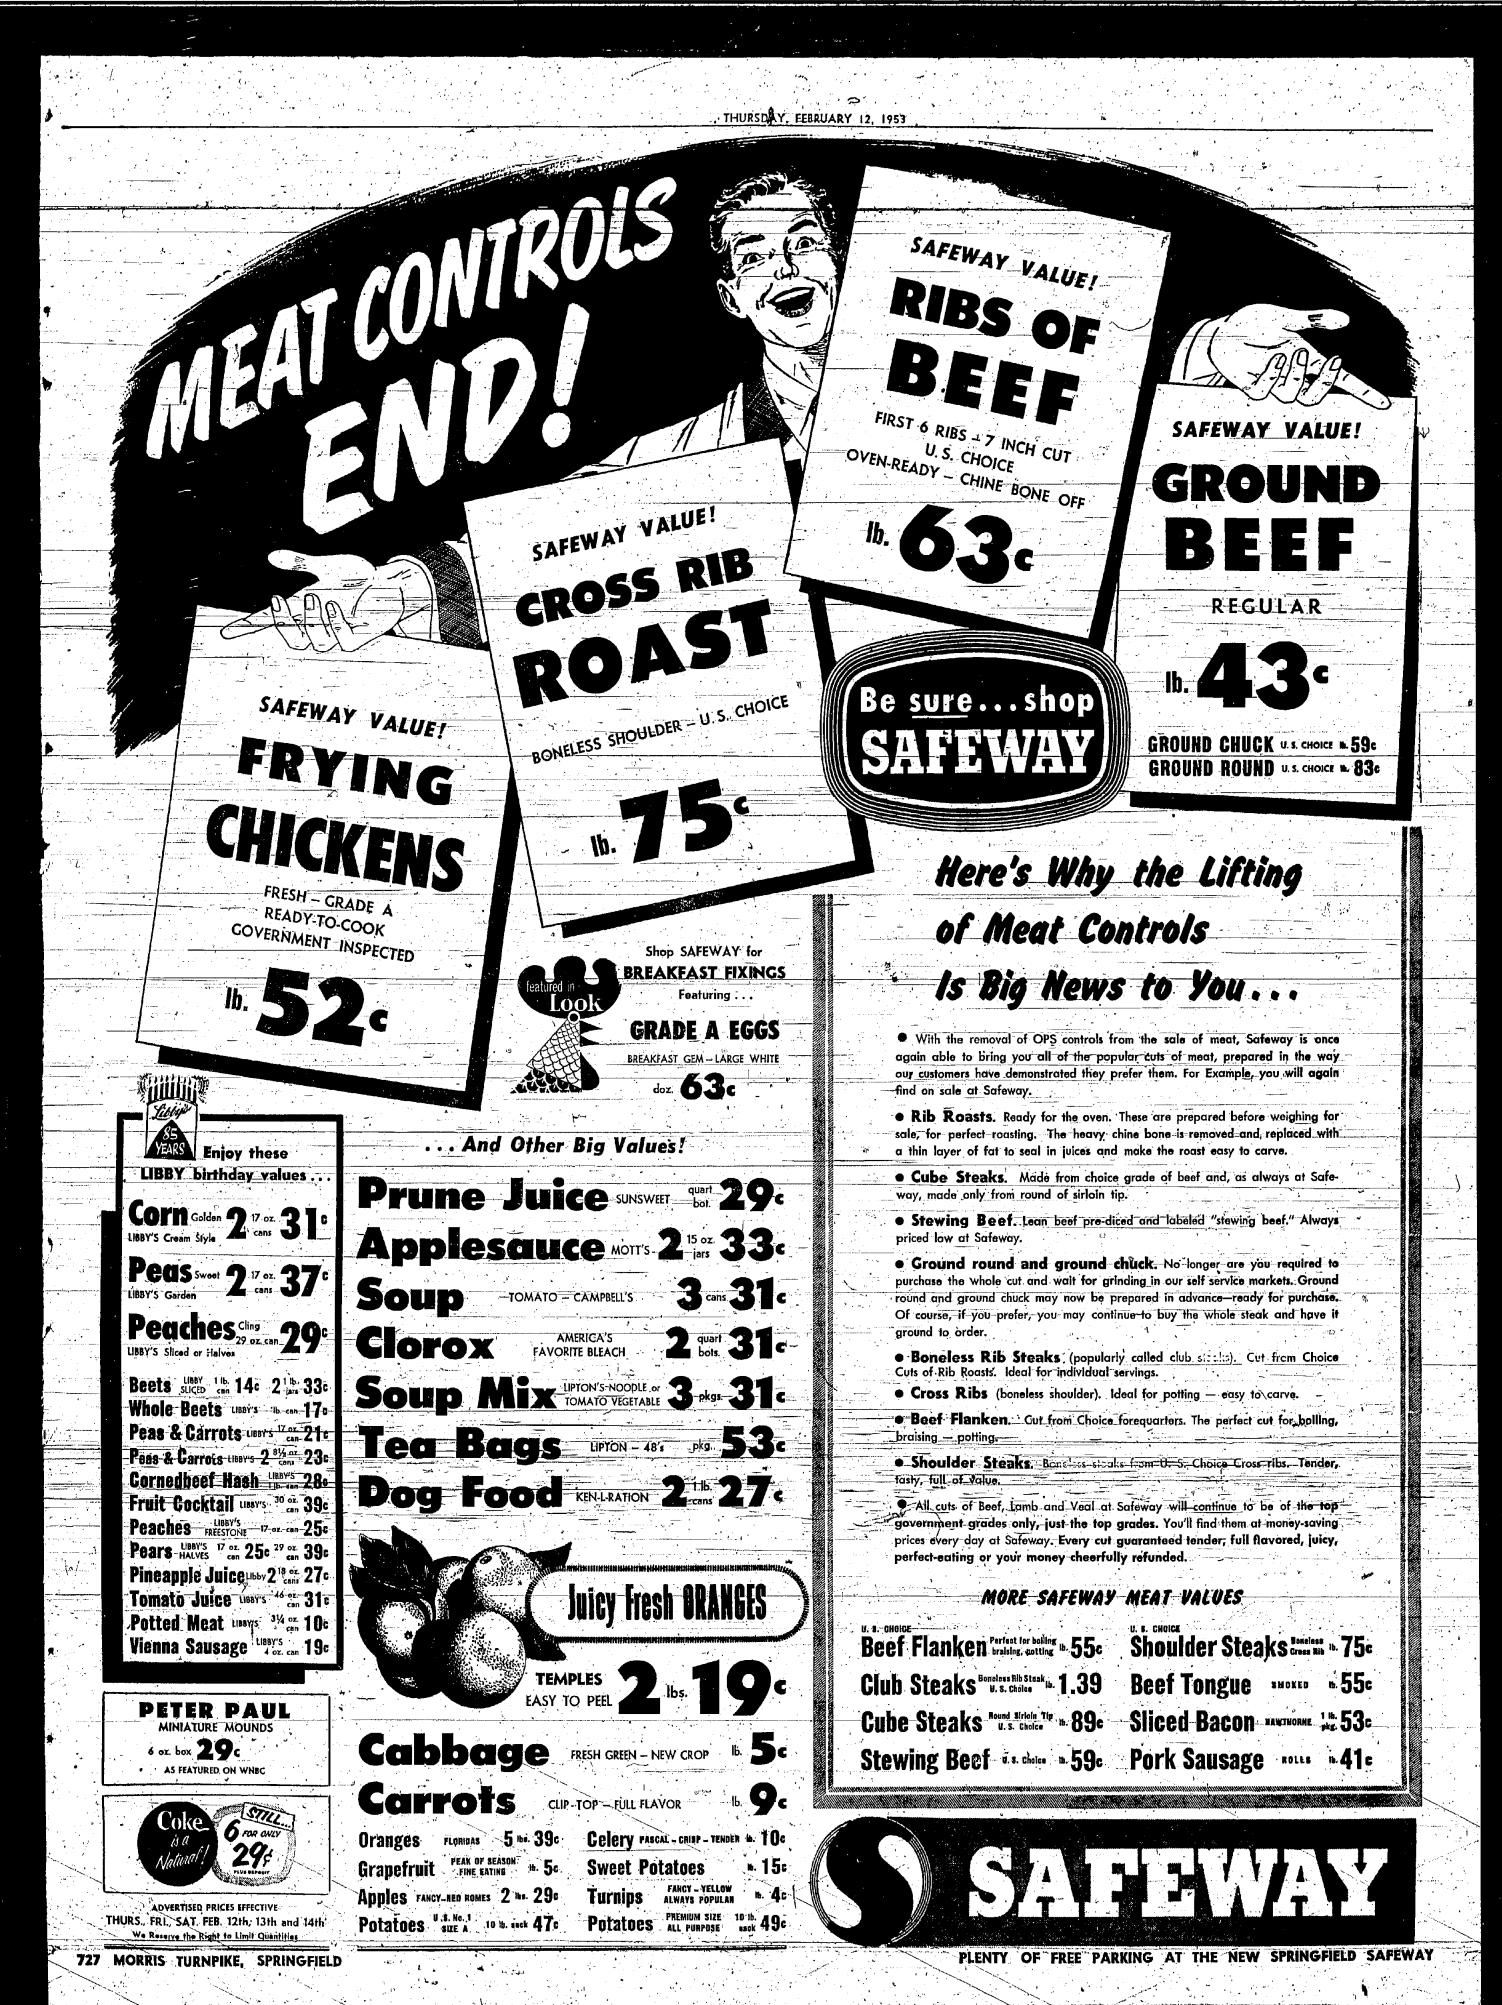

**Paul L. Troast:** 

Mayor Says No

With Congressman Clif-

ford P. Case firmly estab-

lished as one of the leading

G.-O. P. candidates\_for\_the

gubernatorial nomination a

several letters commending his

stand in support of Rep. Clif-

ford P. Gase.

ment-has many aspirants for the

job and the governing body will

have a full year to consider vari-

ous\_applicants\_before\_naming\_the

TO START RESERVATIONS

iew chief.

splendid voting record and the manner in which he has scored on Election Day not only here but throughout Union County. 1 am sure most of our voters

agree with me that he would. make an outstanding goveror the Mayor-said

tains: was in Fairmount Cometery, New has been opposed to Bailoy and District 1-Mrs. Thomas Dohark. several other school board\_mem-Mrs. McNaughton was the wife rty, District 2---Mrs. Bruce Evbers. The feeling of its members uns, District-3-Mrs. Dean Wid- of the late Robert McNaughton. is that the board, is unduly mer, District 4-Mrs. Denn Havi- A native of Newark, she had lived dominated by certain of ile employees.- Whether this contention-land, District 5 - Mrs. Robert here for the past year. She forcould be proved he conjectural hut Hayes, District 6-Mrs. Charles merly resided in Bloomfield, Surviving are a daughter, Mrs. Ruthis has been the basis of their Beardsley, District 7-Mrs. John dolph C. Schroeder, with whom opposition to one faction of the Schrumpf, District 8-Mrs. Merton Williams, District 9 - Mrs. she lived; a son, Theodore Beebe, George Briggs, and District 10- of Scotia, N. Y., four\_grandchillhoard: This group has complained that George Briggs, and District 10-

It is expected that Mayor Marshall may have opposition in the primary and Buardsloy's attitudo conceivably could have an important bearing on the chief executive's bid for another term. Marshall, in announcing his sup-

port of Case, joined with the Mayors of Berkeley Heights, New Providence, Union, Rahway, Clark, Plainfield, Garwood, Fanwood Kenilworth, New Providence and Westfield, 'in backing the Congressman.

A number of county political leaders have followed in the wake of Beardsley and Benninger in backing\_Troast. However local sentiment appears to he strong for asc=with Mrs. Amy-Bandomer, Republican municipal chairman, also coming out for him. There appears to be a prospect

that Benninger's support of Troas may result in an opposition freeholder ticket of persons who presupporting Case. Former Freeholder Harry E. King, of Union, has come out for Case. Lee S. Rigby, of this township, another former freeholder, to date has not indicated whom he will support. However, the entire Republican party here is stirred up by the actions of Mayor Marshall and Beardsley. With friction permenting the party organization, the independent Republicans gould deeldo to the in the party primary and the Democrats, generally a disorganized and ineffective group here in recent years, probably will take heart and make plans to