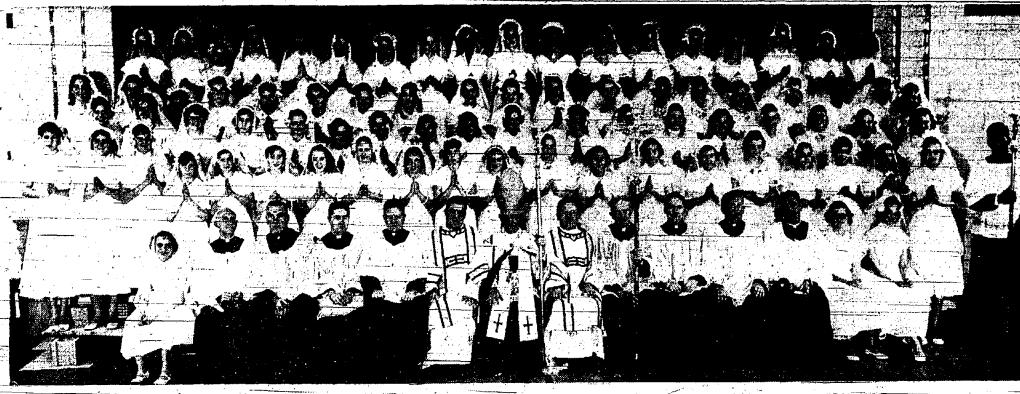

opening of the CYO Baseball League of St. James. TOSSING OUT FIRST BALL-Father Murray and Father Edward watch boys scramble for the at the Meisel Avenue Field in Springfield Sunday opening day ball thrown by Father Carney, Pasafternoon. for of St. James Roman Catholic Church, at-the

### St. James CYO Basebal League Opens

flome runs wore hit, batters and encourage the boys were Rev. ( ball to the midgets, and Father were struck out, and the ery of "Play ball?" were all a part of Edward, League Director; Rev. the activities on Sunday afternoon | Harold Murray, Assistant CYO at Meisel Avenue field when the Director of Union County; Mayor C.Y.O. Baseball League of St. Albert G. Binder, other officials, James played its official opening and about 300 parents and friends games.

The four-fully uniformed teams, Mahon, assistant director of the preceded by members of the mid- league, was unable to attend beget division, marched to the field's | cause of previous commitments. diamond -On-hand to welcome Mayor Binders threw the

Aloysius Carney, pastor; Father | Carney threw the ball that start | ed the games of the junior division. The first game was won of 6-4; the second game was won of the players, Rev. John J. by the Blue Sox, 7-3.