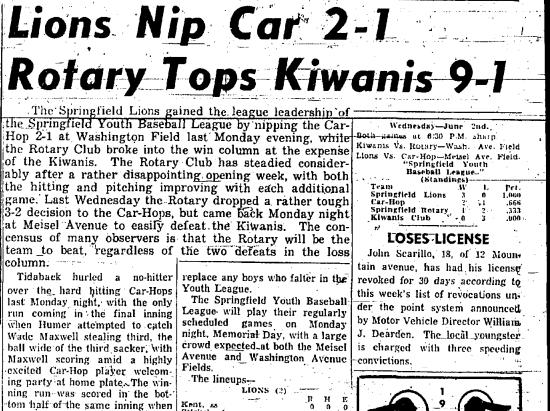

wn struck out Tidaback, but Florence Gaudineer School. Steward-broke-un-the tight-game The winner of the first cash by stroking a single down the left prize was Patty Haggerty, secfield line, Humer-scoring. -The-caliber-of-play-has-defiond prize went to Fred Chapman nitely improved with each ball in Group 2, and Larry Atkin was game, with both the pitching, deawarded third prize in the Sixth fensive work of all clubs drawing

grade.

praise from the many spectators at the Springfield Youth League The committee that selected the games. The minor leaguers will winning posters consisted of Florcontinue to work out on Tuesday ence Nielson, President of the and Thursday evenings, playing Auxiliary: Jean Doyle and Mary games against each other in an Sammond. 🖻 effort-to improve sufficiently to



Stickel.-cf Humer,

Slaum, \_3b Tidaback, Steward, II Chesler, rf

Steward, B Chesler, rf Rupp, 2h Stzold, 1b

Pignolet, cf Lawn, rf, Oladatone

Seltzer, 2h Maxwell, p. r Smith, lb Radin 7h

Watkins, 3

Hohn, c

Car Hop

CAR HOP (1)



Page 7



### -- This Week's Springfield News In Pictures

THE SPRINGEIELD SUN. THURSDAY, MAY 27. 1954

GIRLS OF MAY 20, 1954, CONFIRMATION CLASS AT ST. JAMES ROMAN CATHOLIC CHURCH, POSE FOR PHOTOGRAPH WITH CHURCH OFFICIALS: FIRST ROW-left to right-Mary Ann Bet, Rev. John Ryan, Rev. James Coyle; Rev. John Mahon, Msgr. James Looney, Rev. James Stone, Most Rev. Thomas Boland, Rev. Richard McGuinness, Rev. Francis Lind, Rev. Francis Blake, Rev. Edward Swierzbinchi, Rev. Aloysius Carney, Pastor; Arlene Wycoff and Claudette Van Hoocke, RECOND ROW-Barbara Wismar