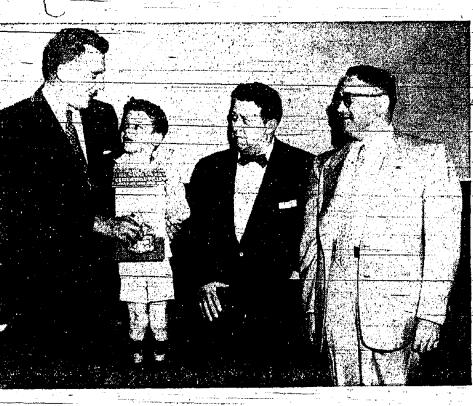

the model aircraft winners. It is Fiorilli Boys Give VFW **Gift Of Television Set** 

they have given a television set.

complete with outdoor aerial; free installation and continuous free service at all times to the local

> NAME . . First Aid Squad DATE . . May 29

beno and Flemer avenue and was

with other appropriate Memorial once the property of the Township, It was one of many pieces

ne-his city's namesakes in Ohio, Illi- month protect cite and we'll see to' it per- nois and New Jersey to a contest onally-that\_it\_works and gives in order to determine which full service. We realize how im- Springfield will turn out the most portant it is to keep this set in golfers that day. perfect condition and we don't Mayor Binder's reaction to this Youth Baseball League represen-

want the veterans to lose a single show. We mean that we will give this set continuous free service. of golfing figures who will advise this set continuous free service. of golfing figures to who will advise the function of the figures who will advise the figures to be advise the figure function of the figures who will advise the figure function of the figure funct The following letter was read him in his efforts to bring further ing with all Springfield veterans at the last meeting of the Vet golfing honors to his community, participating Each year the erans-of Foreign-Wars-after the in this group are Mrs. James gift of the Fiorilli boys was in Beckett, Chairman, Ladies Golf Foreign Wars rotate and the stalled at the new post headquar- Committee; W. P. Conway, Chairparade and services will be in ters: man-of-Grounds Committee: charge of the local VEW organi- Dear Commander Cardinal: