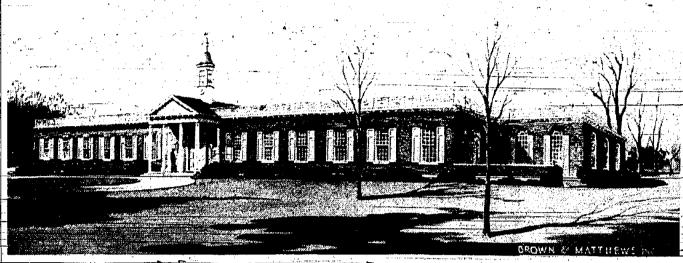

## Architect's Drawing of Offices Daystrom Would Like to Construct

WHERE ARE WE, WILLIAMSBURG? Artist's conceptings, with explanatory and detailed plans, are now ready hopes to be able to construct in Springfield. Original draw- tions in the Township.

tion of the Colonial design executive offices Daystrom, Inc. to be presented to various groups and interested associa-

#### Board Hopes to Daystrom Ready See Crowd at Finish Job On With Drawings **New Zone Law** Of Building

A special-meeting of the Township Planning Board Even though there has been no formal application to Application of the 713 Morris ning, December 13, at which the proper Township board, representatives of Daystrom, for a large crowd at the vicwill be held Monday evetime "all the loose ends will Inc., made public this week an architect's sketch of the tory dinner to be given the be picked up" on the controversial new zoning ordinance and final recommendations prepared for the The Market State of the Proposed colonial executive office building they would like to construct on the Shunpike Road tract opposite the Balturrol Golf Club.

# For Christmas

**Commission Show** 

civic associations.

modified Williamsburg de-

sign, the red brick building is "L"

shaped and has colonial pillars at

the entrance. The center en-

trance is topped-by-a-graceful

cupola, similar to the Governor's

he one-story structure is a typ-

The front-of-the-structure will

be 150 feet in from Shunpike

Road and the west side of the

building\_will\_be\_about 250 feet

in the rear of the "L" which will

be screened by shrubbery. Con-

square feet of office area, the

building will be 15 feet high and

the over-all-height to the top of

the tower cupola will be 32 feet.

cal Colonial railing design.

from Baltusrol Way.