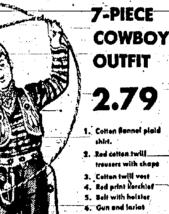

, Women's

HOLIDAY DRESSES

5.69

TO

11.89

Gala Christmas fashions for dates and daytime elegant rayon fabrics. novelty failles, bengalines, wools and velvet combinations. Newest silhouettes! Sparkle trims!

Gorgeous colors 9 to 15; 12 to 20; and 16% to 24%.

YARDS - WIDE RAYON TAFFETA **QUILTED SKIRTS** 

> 2.89 Usually 3.98

These gleaming circular beauties of all-over quilted-rayon, low-overhead priced at fat 25% savings For dress-upl For Holiday stay-at-homel Yards wide, with zig zag quilting, 2 practical pockets: Corgeous colors: Onyk, Black and holiday colors.

**DACRON BLOUSES** 1.89

Sizes 22 to 30.

Usually 2.98 Dacron piques and broadeloths. Peter Pan, Johnny or double collars! X or short pleaves! White, pastels; 32 to 38.

**SWEATER BLOUSES** 1.89

Slipons and cardigans with



2-PIECE COWGIRL SUIT

MORE, MORE, MORE clathing gifts at Robert Hall at budget-stretching law overhead

prices! Skirts, sweaters, drosses-all top fashions sure to be welcomed by the ladies on

your gift list! For the men-master-tailored jackets, slacks, sportcoats! And for the boys

and girls thousands of items for dress-up, school and play wear. You'll be amazed at

this sparkling new Christmas assortment—aisle after aisle of unbelievable values.

So don't wait—hurry to Robert Hall where low overhead means lower prices!

1.59 Red cotton twill

fringed skirt with bullet helder and 2. Fringe-trimmer

GIRLS' WASHABLE

**NYLON DRESS AND** 

MATCHING DOLL

3.99

Just like on TVI A western outfit any girl will go wild about. Buy one for every youngster or your list. Sizes 3 to 8.)

boyl Pract