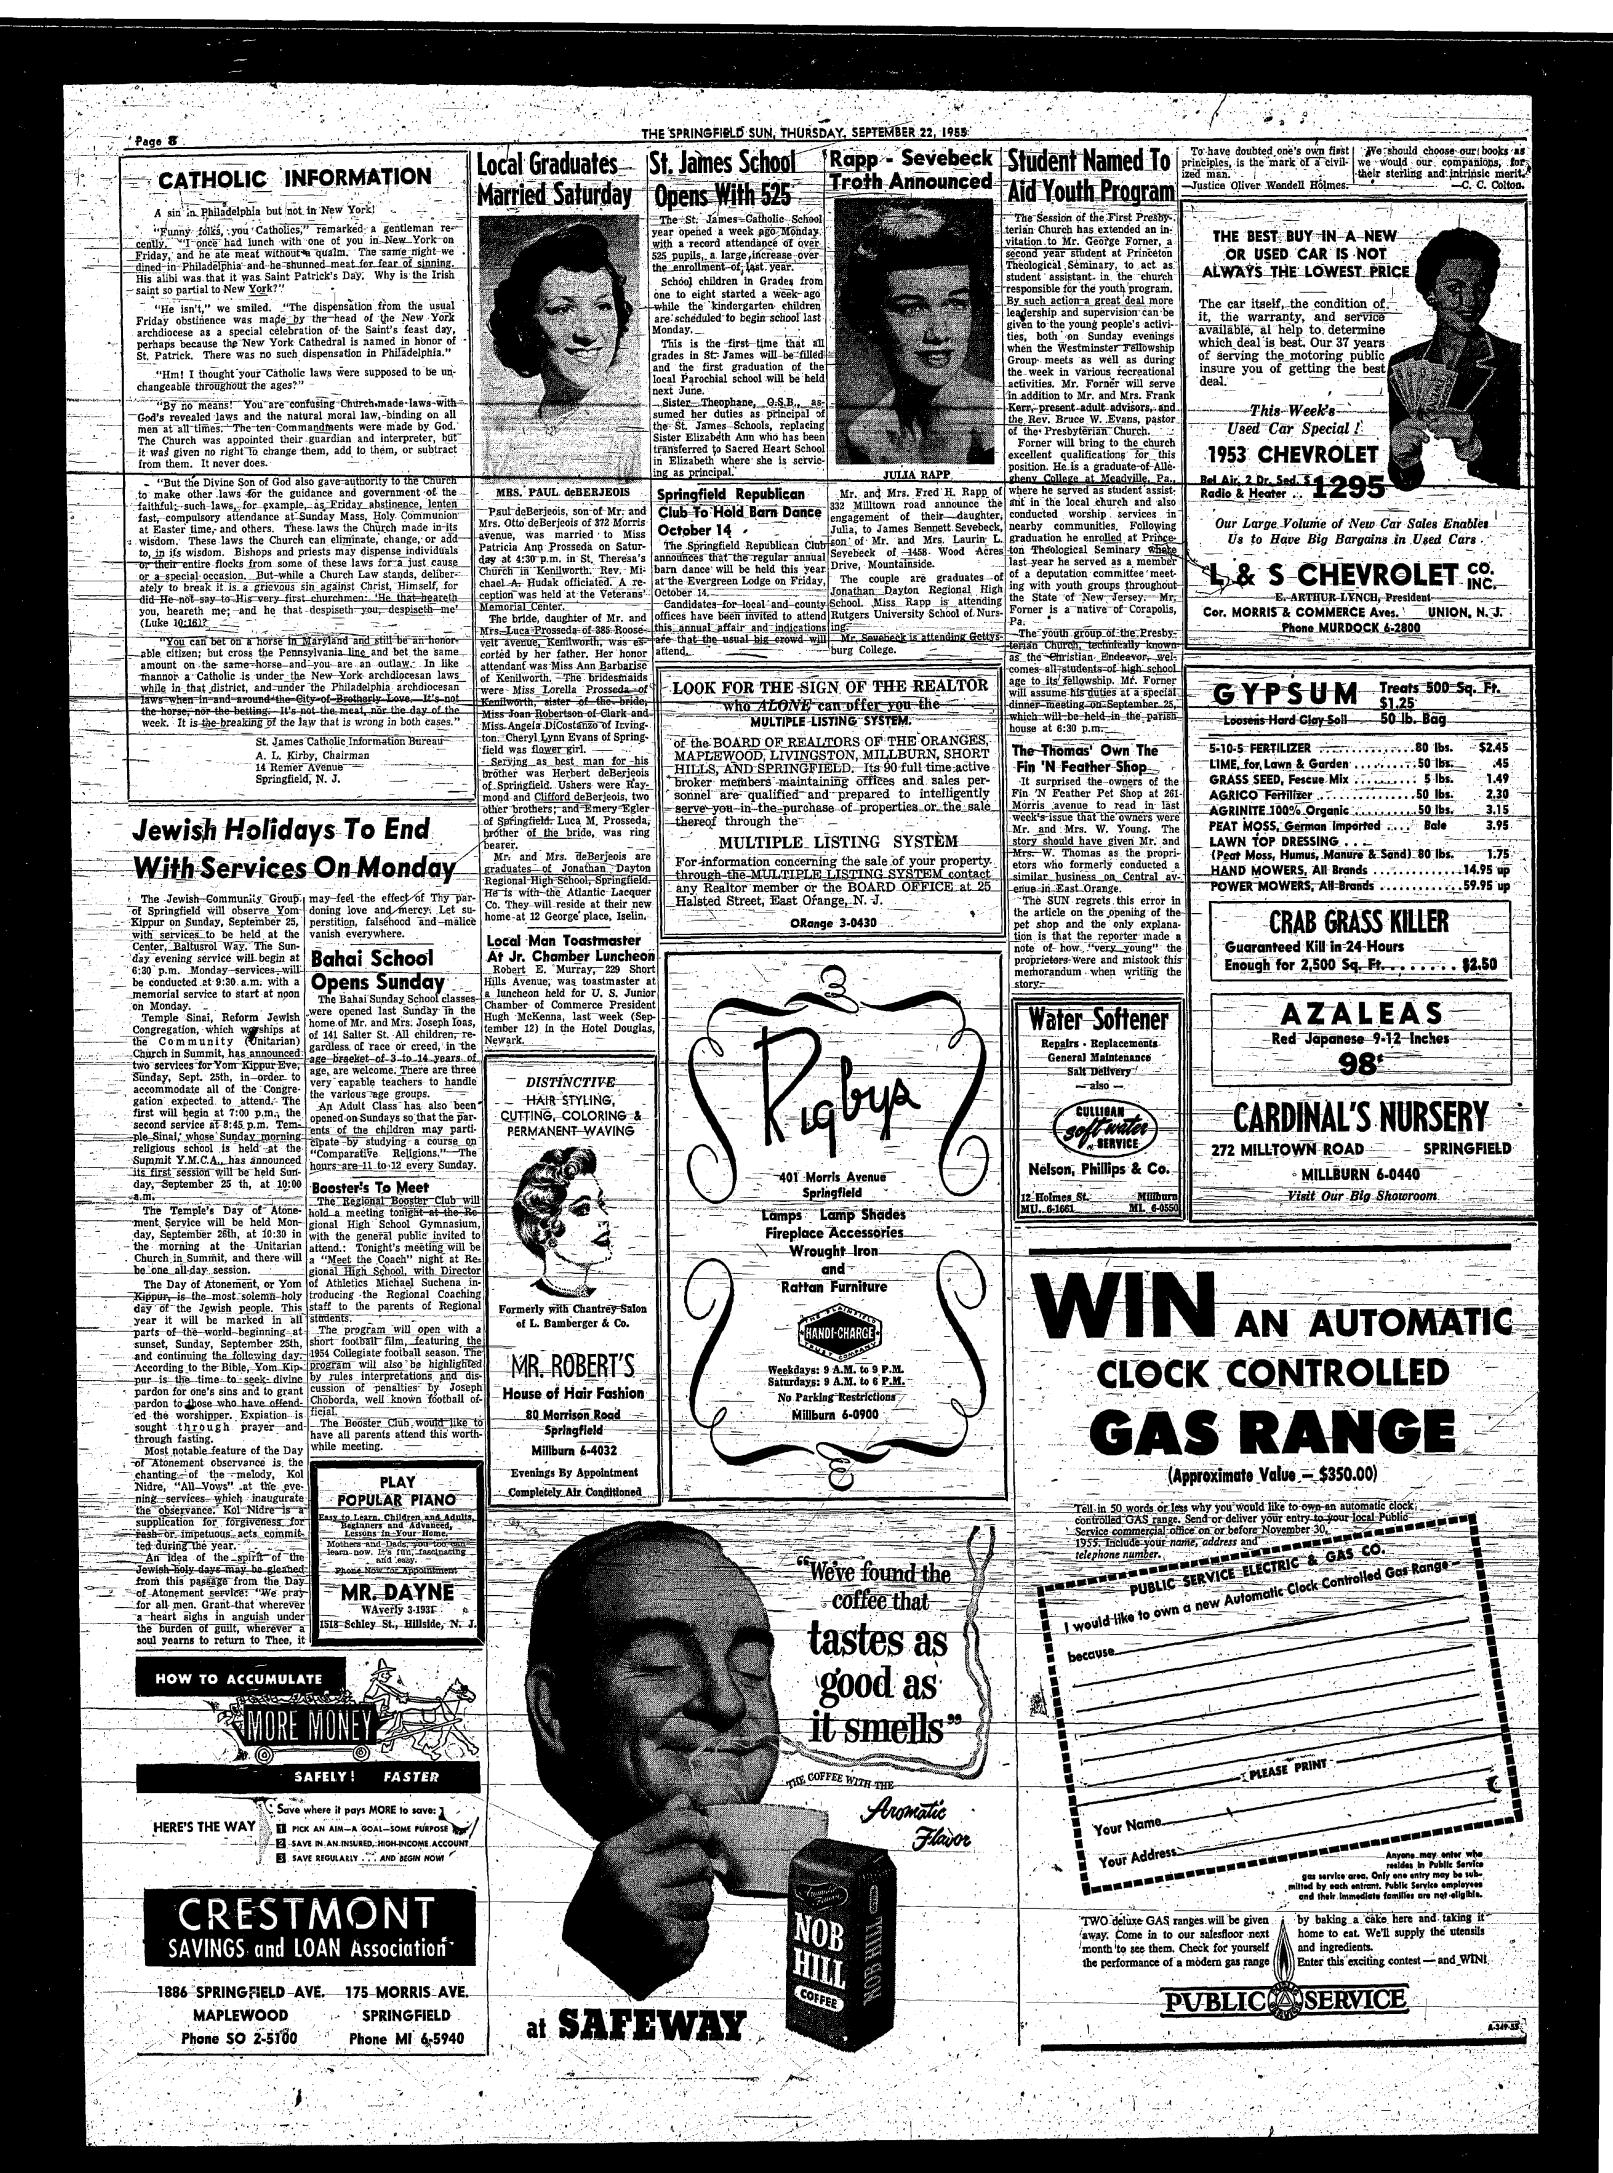

Hall Tonight

IDE A COPY, \$3.50 BY THE YEAL

the new plans will provide for Wm. Detrick Named Mr. Chirgotis hopes to reduce

Miss-Ida Howarth, daughter of have completed an eighteen Mr. and Mrs. Leonard Howarth, of 49 Colfax road, left last week for Trenton State Teachers\_College. As announced in June at the

commencement exercises of Jona-

"Springfield,

Dayton Regional High School where Miss Howarth had completed the College Preparatory ourse, she was to be the recipient of the \$200 scholarship presented by the Springfield Woman's Club-

IUA NUWAKTH

This is not the first time Misso Howarth has been honored, for upon her graduation from the James Caldwell School, she won

Morris Ave. Still Waiting the Alice Hart Memorial Award and gained entrance to the National Honor Society during her

by skidding on these exposed steel yearbook, "Regionalogue." She rails during the-sleet-and-snowy also assisted with clerical work weather. in the school Health Office. The Township Committee bas

An active sports enthusiast, heard nothing since the last ex-change of letters between Com-Miss Howarth was a member of the Girls' Athletic Association and missioner Palmer and Mayor Alon-her-letters-for-sports-in-herbert G. Binder in which the head of the State Highway Department stated that "there would be no resurfacing (covering up of the trolley rails) unless all parking desire to pursue a career in teachon Morris avenue ceased at all ing, Miss Howarth was also a times." Mayor Binder asked that member of the "Future Teachers the-Highway-Department elimi

nate the hazard without asking The skill she acquired as a for any further traffic restrictions member of the Typing Club during but there-has-been-no-word from

her-freshman year was also put Commissioner Palmer. to good use during this past sum Mayor Binder said yesterday mer when she secured a summer that Mr. Palmer is now occupied

heth. By attaining a high average in held off until the Highway Departbeth (Continued on Page 9) \_\_\_ ment head has more free time to

In Same House 48 Years;

Gets Notice To Move Nov.

"Old timers" in Springfield well | ment Company which, according