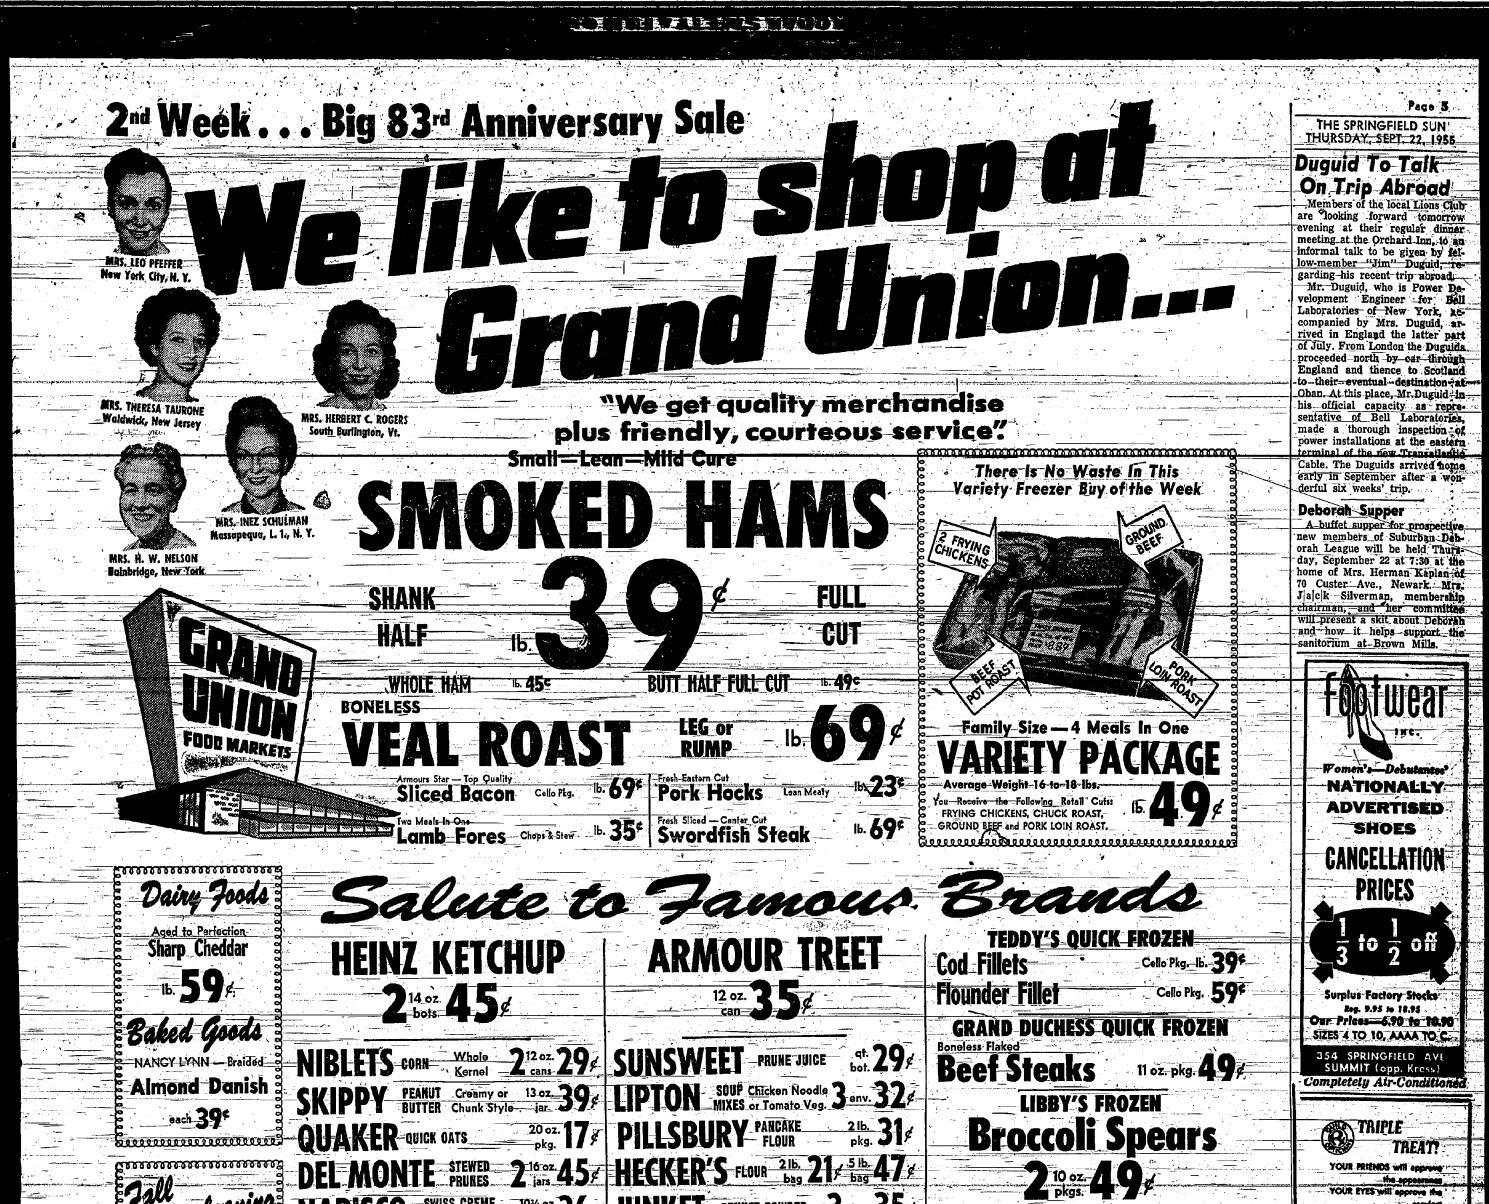

President, and the afternoon program will be highlighted by an outstanding speaker.

This year's Fall Conference no one will want to miss, for the programs have been planned to inform and to appeal to a particular interest of every Club member; so make arrangements with Mrs. Davenport NOW to secure a ride or share your car!

The Executive Board will meet on the evening of the Fall Conference, Wednesday, September 28, at the home of Mrs. Gilbert Mann, 11\_Alvin Terrace, for the first Executive Board meeting of the season. Mrs. Rupert Humer and Mrs. Frank Johnson, Jr., will be co-hostesses. Mrs. Robert Kennedy will be hostess to members of the Music Department at her home, 1 Warwick Circle, on September 29 at 8:00 p.m. Mrs. Theodore Stiles

and Mrs. Arthur Schriewer will

be co-hostesses.



|     | Housecleaning                                                                    | NABISCO SWISS CREME 1034 oz. 36                                         | JUNKET RENNET POWDER _ 3 pkgs. 354