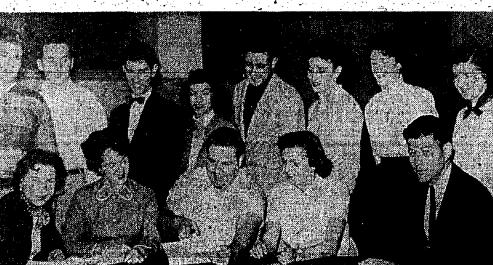

Post Office Department has! inaugurated a new mail serv-CHORAL GROUP — Members of Woman's Club | Middle row—Mrs. S. M. Hettinger, Mrs. Theodor ice, designated "Operation choral group who presented last night Tehaikovsky's Stiles, Mrs. James Crowley, Mrs.-Anthony Pilar, Santa Claus," to expedite Nuteracker Suite at the Caldwell School. Pictured Mrs. Norman LeBoeuf and Mrs. John Tront, Top are already several candifront\_row, left to right: Mrs. Robert Kennedy, Mrs. row: Mrs. Watts Chapin, Mrs. Amy Bandomer, Mrs. dates for places on the Board mail movement during the Robert Smith, Mrs. Herbert Kern, Mrs. Robert V. J. Bonadies, Mrs. Arthur Shriewer, Mrs. Michael of Education but no definite Christmas heavy mails pe-Hayes, Mrs. John Williams, Mrs. V. J. Cinquina, Tatusko, Mrs. Lisle Rector, Mrs. John Billings and announcements have been Mrs. Thomas Argyris and Mrs. C. V. Mentzer. Mrs. Harold Bishof.