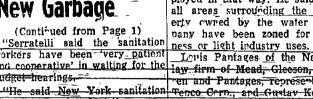

could be most appropriately em-New Garbage

hearings-

Wussler.

Eunice

(Continued from Page 1) pany have been zoned for busi-"Serratelli said the sanitation ness or light industry uses. vorkers have been very patient na cooperative' in waiting for the

law firm of Mead, Gleeson, Hanen and Pantages represents-the

building inspector. Richard Stein zona last August and the Douglas Stein, Stein and Hughes of Daily Dispatch had this to say Flizabeth represents 25 home "Schaffernoth is regarded as the wners in the vicinity of-the finest catcher in the league, Proproposed theater who object to erty of the Chicago White Sox, he its construction, who have been has been with the Kings since the named in the complaint as inter- star of the season, and his strong threwing arm, excellent ability to-judge pop fouls, and a -327 batting venors.