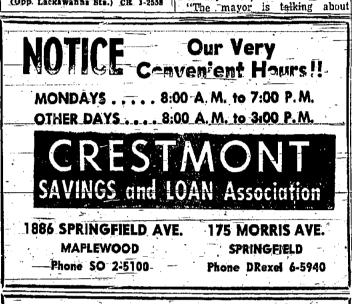

of charge. This is the maximum

at the annual\_meeting and Christmas Party of the club held this month. He will succeed John S. Bender.

Crestmont Savings and Loan Association of Springfield is participating as one of the sponsors, Mrs. Gladys Beardsley, 2nd-vice of the television spectacular to be seen on Channel 4, Sunday evepresident; Edward Ryder, recording secretary; Mrs. Alice Cosning, January 1, from 7:30 to 9 grove, corresponding secretary,