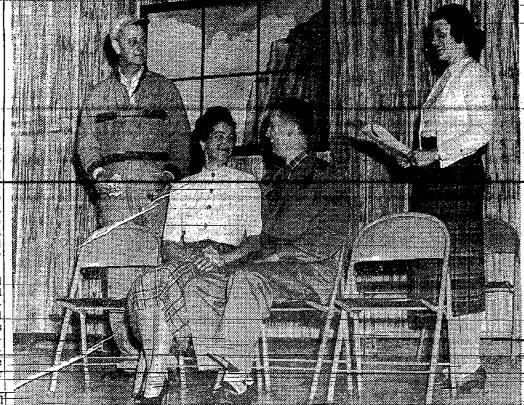

This play will provide wonderfu Fireside member or the church

ets are available through any PREVIEW OF COMING ATTRACTIONS Members of the Fireside Group's dramatic corps go through their paces for their forthcoming show, "A Bold Front." Pictured left to right Harry Anderson, Muriel Berg, William Allen and Hope Flemer. (Photo by Bob Jones.)