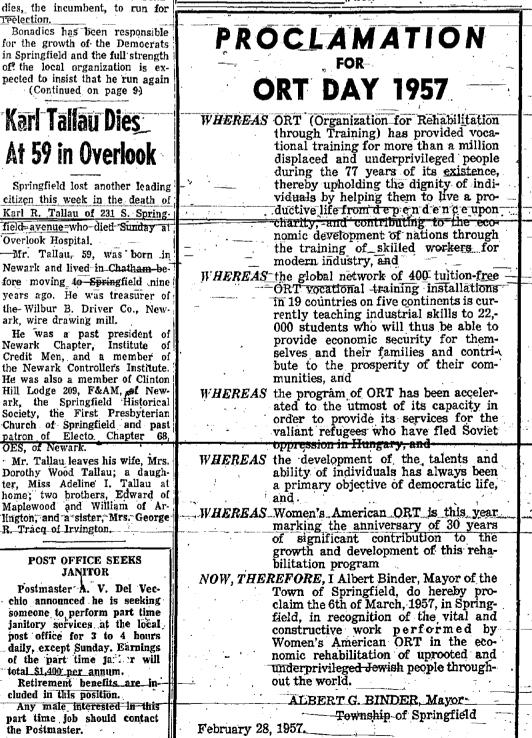

(Continued on page 9)

Nominating petitions were in

circulation all over Springfield

OFFICIAL NEWSPAPER TOWNSHIP OF SPRINGFIEL

of new residents, many voters have been added to the local list. SIGN ORT—PROCLAMATION—Mayor Albert G. | are—left to right—Mrs. Sidney Garner, Mrs. Sey Those who have moved into Binder signs proclamation declaring March 6 as mour Margulies, Mrs. Ivan Croutch, ORT President; ORT DAY honoring the organization for its 30 years Mayor Binder, Rabbi Reuben R. Levine and Mrs. Springfield since the last elections of outstanding service to displaced and under- Norman Cooperman. (Micky Fox Photo) The revaluation firm, it is un are urged to check with Mrs. Worthington at the Municipal

# privileged people. Participating in the ceremony Invite New Residents to **Meyner Approves**