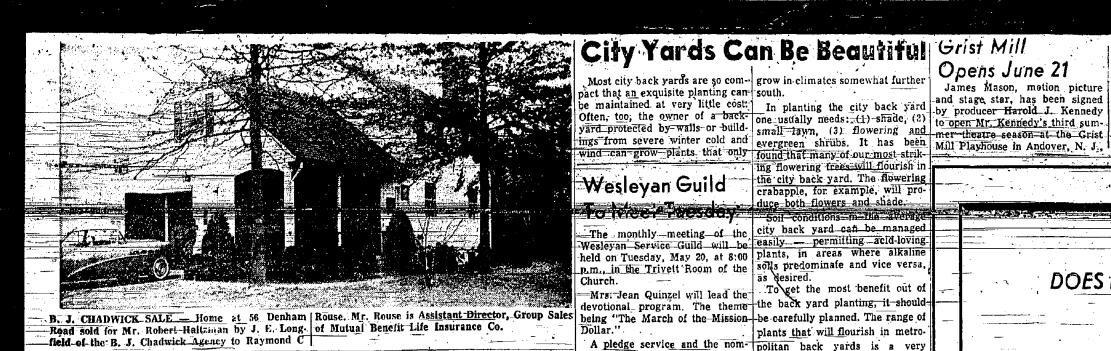

**ONCE PART OF SPRINGFIELD** Springfield is giving our next door neighbor, Millburn about 31,500 square feet of Township property. There is nothing sinister about it it being done through proper legal channels. When the New Jersey Legis-