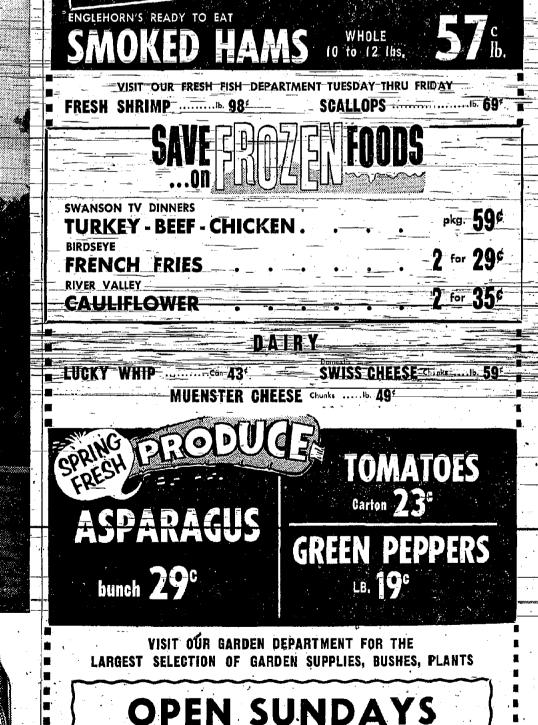

for 99 Tomato Sauce 11 for 99

303 Can

PURCHASE

OF \$7.50 OR OV

quart 59

6 for 99¢

t**⊳ 59¢** 

4 for 99¢

Cottage Hams 16. 65¢

**Rib** Steaks

ENGLEHORN'S FANCY

#1 Bacon

ENGLEHORN'S

THIS WEEK'S

WESSON OIL

303 can

Pears\_\_\_\_

**RIB ROAST** 

LB. 73°

GREEN GIANT

LINDEN HOUSE

HUNT'S SOLID PACK

**Peas** 

IS A REG. T. M. OF P. BALLANTINE & SONS, NEWARK, N.

All through New Jersey you'll run into spots like cool, refreshing Greenwood Lake-perfect for a little relaxation. And this special type of cool, country refreshment runs hand in hand with Ballantine Beer . . . the 'crisp' refresher ! From first sip to last delicious swallow, it's icily light, precisely right! Try it! You'll go for the 'crisp' refresher \_\_\_\_\_ Ballantine Beer!

### Enjoy the liveliest taste in town



8 A.M. to 7 P.M.

Union, N. J

2625 Morris Ave.