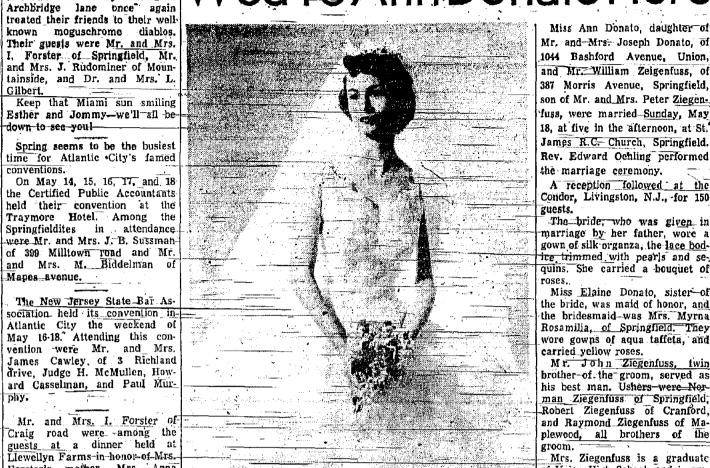

# We attended a gay "farewell William Ziegenfuss Is the Chi-Am William Ziegenfuss Is Wed To Ann Donato Here

Sandra Day Will played and desserts served. The Strawberry Festival will be held

Sandra Day of 2A Prospect place. Springfield, a freshman in the College of Arts and Sciences of Wemischner. Fairleigh Dickinson University, will transfer to the Florham-Mad-Tuesday, May 20, at Port of Elizison campus next fall for his sopho-abeth, Mrs. Harry Tzeses, chairmore year.

**Open Evenings** 

To Head Guild

lar monthly meeting on Monday

The following new officers for Mr. and Mrs. Joseph Donato, of 1044 Bashford Avenue, Union, and Mr. William Zeigenfuss, of 387 Morris Avenue, Springfield, praun of Mountainside; correson of Mr. and Mrs. Peter Ziegenfuss, were married Sunday, May James R.C. Church, Springfield. Grace McGrath of Union.

Rev. Edward Ochling performed going president— of the Guild, the marriage ceremony. A reception followed at the Condor, Livingston, N.J., for 150 The bride, who was given in

marriage by her father, wore a gown of silk organza, the lace bodice trimmed with pearls and sequins. She carried a bouquet of Miss Elaine Donato, sister of the bride, was maid of honor, and the bridesmaid-was Mrs. Myrna

carried yellow roses. Mr. John Ziegenfuss, twin brother-of the groom, served as his best man. Ushers-were Norman Ziegenfuss of Springfield, Robert Ziegenfuss of Cranford, and Raymond Ziegenfuss of Ma-plewood, all brothers of the

wore gowns of aqua taffeta, and

Mrs. Ziegenfuss is a graduate of Union High School, and is em-ployed at Lionel Corp. Irvington. Mr. Ziegenfuss graduated from Jonathon Davion Regional High School, served-two-years in the U.S. Army, and is at present 'associated with the Summit Trust