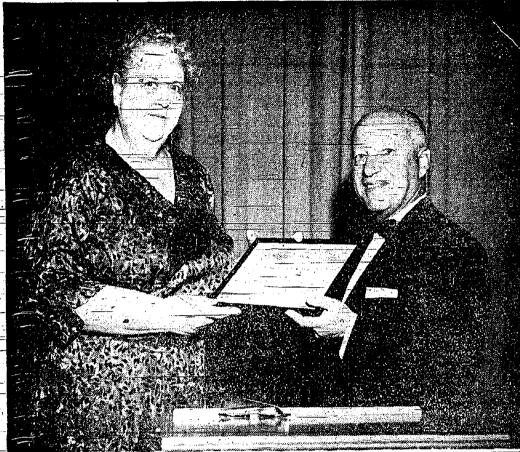

SPRINGFIELD, N.J., THURSDAY, MAY 22, 1958

OFFICIAL NEWSPAPER TOWNSHIP OF SPRINGFIEL

10¢ A COPY, \$4.00 BY THE YEAR

neer, for 25 years school nurse at Springfield, N. J., makes presentation. Complete dental care for nearly receives 1958 award from New Jersey Society of 100 per cent of Springfield school children has been Dentistry for Children for "outstanding service on attained under dental health program developed by

CITED AS THE BEST-Miss Florence M. Gaudi Dr. Saul M. Gale of Newark, Society president,

## Township School Nurse Honored Twice In Week

neer. Springfield schoo! the Board of Education ap-Township school system.

The other citation came Monday-when the New Jersey Society of Dentistry for Children, at its annual meeting in Atlantic City,

behalf of children's dental health elected to and subsequently served as president of the Austin A. Applorence M. Gaudineer, for 25 gar Science Society. school nurse in Spring-Society president.

neer's program; which enlists of elementary education. support of pupils, teachers and

honored a Springfield school Township school system, Mr. Falnurse for her work in establish- lon attended Trenton State College school-dental health programs graduating with a bachelor's degree in secondary education. While Receiving the Society's annual at Trenton he majored in matheaward for "outstanding service on matics and science and was

field. The presentation was made tary of the Sigma Tau Chi Fraby Dr. Saul M. Gale of Newark, ternity, he was very active in many other campus organizations During the 1956-57 school year, and activities. He furthered his 97% of Springfield's approximate- education at Rutgers-University ly 1600 school children had all where he received his master's detheir needed dental work com- gree and where he is continuing pleted by virtue of Miss-Gaudi- to pursue his studies in the field in Elizabeth.