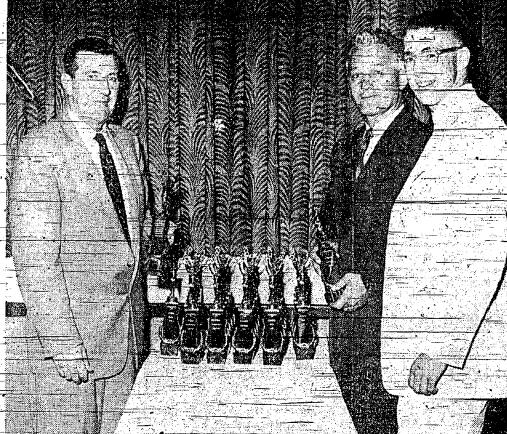

ACCEPTING TROPHY. Bob Keith (at right) showshere accepting honors at Regional High Booster

Club Dinner, with John Bell (left) and MichaelSuchena looking-on. (Micky Fox Photo)