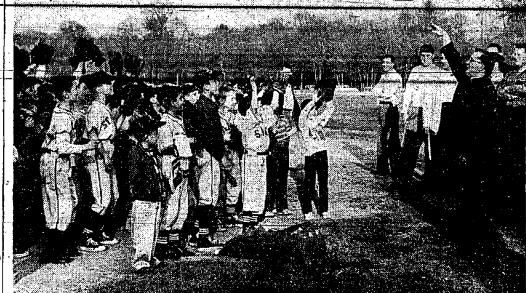

picked up by the squad in September. Make it a habit\* to fill the coin card regularly each week.

LITTLE LEAGUE OPENING DAY - Father Edward, Assistant Pastor at St. James, throws-out-the-first ball inaugurating the opening of the season for the St. James C.Y.O. Little League, which started recently.