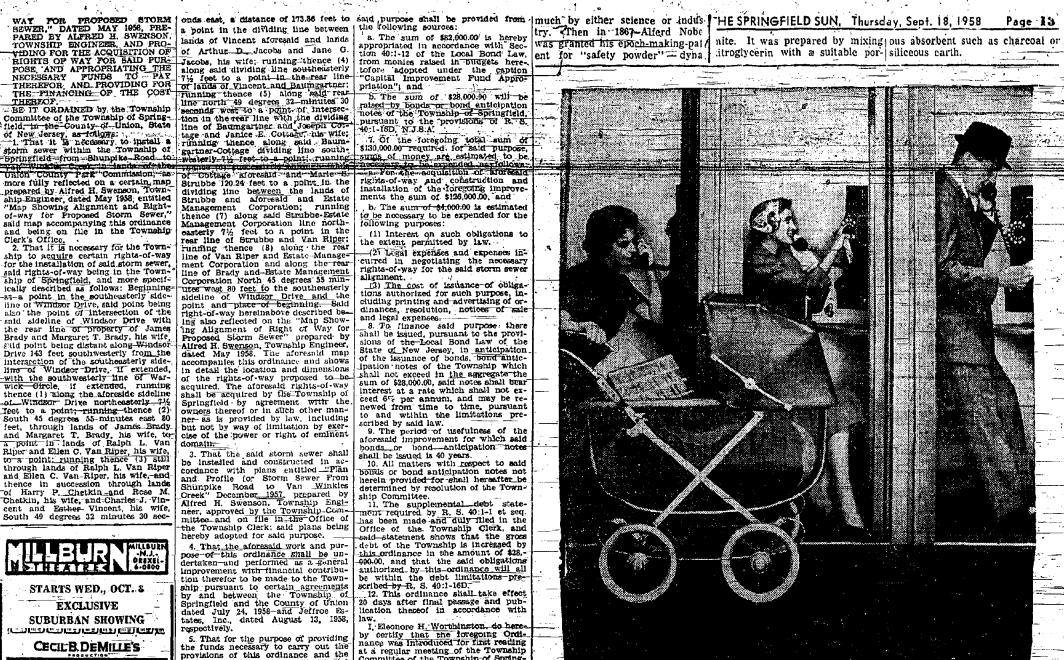

# New Map Has Township Drawn & Quartered By Yet Another Highway

Three ominous notes wer received from Trenton this week on highway construction in Springfield.

One is a new system of numbers to identify the intertate highways.

Another is a map showing the spur route connecting at Springfield for the Goethals Bridge. Apparently it is definately\_not "a dead issue" as reported from Trenton during the excitement of the highway hearing here.

The third is a map showing proposed freeway-from Springfield to Morristown, then out to Phillipsburg. This freeinterstate highway 'in Spring way connects with the major field and could possibly chop

the town into quarters. On the first item the Ameri-78. The spur, F.A.I. 107 is to be Bridge. This Spur has been pooh-poohed by ty East-West Freeway will be parently is still on the drawing boards. The

Specialist Kraft-is\_a\_member

adopted." Calling-their-indictment Military Government Group of sewer projects that stood to set

U.S. Route 280. Another item is a freeway shown on what the N.J. State Highway Department calls "a revised copy of our master plan This shows a highway connecting with Route 78 in Springfield, presumably at the interchange by the Post Office, and running parallel or on top of Morris Avenue to Morristown. This freeway has long been rumored, but this is the first time it has appeared on an official

state map: Incidentally, this development adds fuel to the small minority who felt that local officials should have argued more strongly for the "compromise alternate

" that would have crossed (Continued on Page 8)

reevaluation-program was "panic-

(Continued on Page 3)-

tee.

arose

Phillipshurg STATER LEGEND Proposed Freeways magna Bealization ropasid Widenlag Literstale-Routes VINITA

-MASTER PLAN - This is the general may have important repercussions Association of State High-layout of highways-in-the Springfield area Springfield. Assuming the State prevails Officials has recommended as drawn by the State Highway Department in putting Route 78 across Morris Avenue the Federal Bureau of Pub- on a map revised on Sept. 16, 1958. Note that at the Post Office in Springfield, then the tic Roads has approved a per-three highways join at Springfield. Route map shows the freeway joining that route placed the interstate highways. Hence- 78 is the new permanent designation for In- south of Morris Avenue, say near the Woodforth, F.A.I. 102 will be known terstate Route 102 and Route 278 is the num- crest Circle area. The freeway would then across the nation as U.S. Route ber for the Spur Route 107 to the Geothals run parallel to Morris Avenue towards Morristown finally crossing the Morris Turn-U.S. Route 278. The Essex Coun- State officials in the recent past, but ap- pike at the bridge just before going into brought about by men in office Chatham.