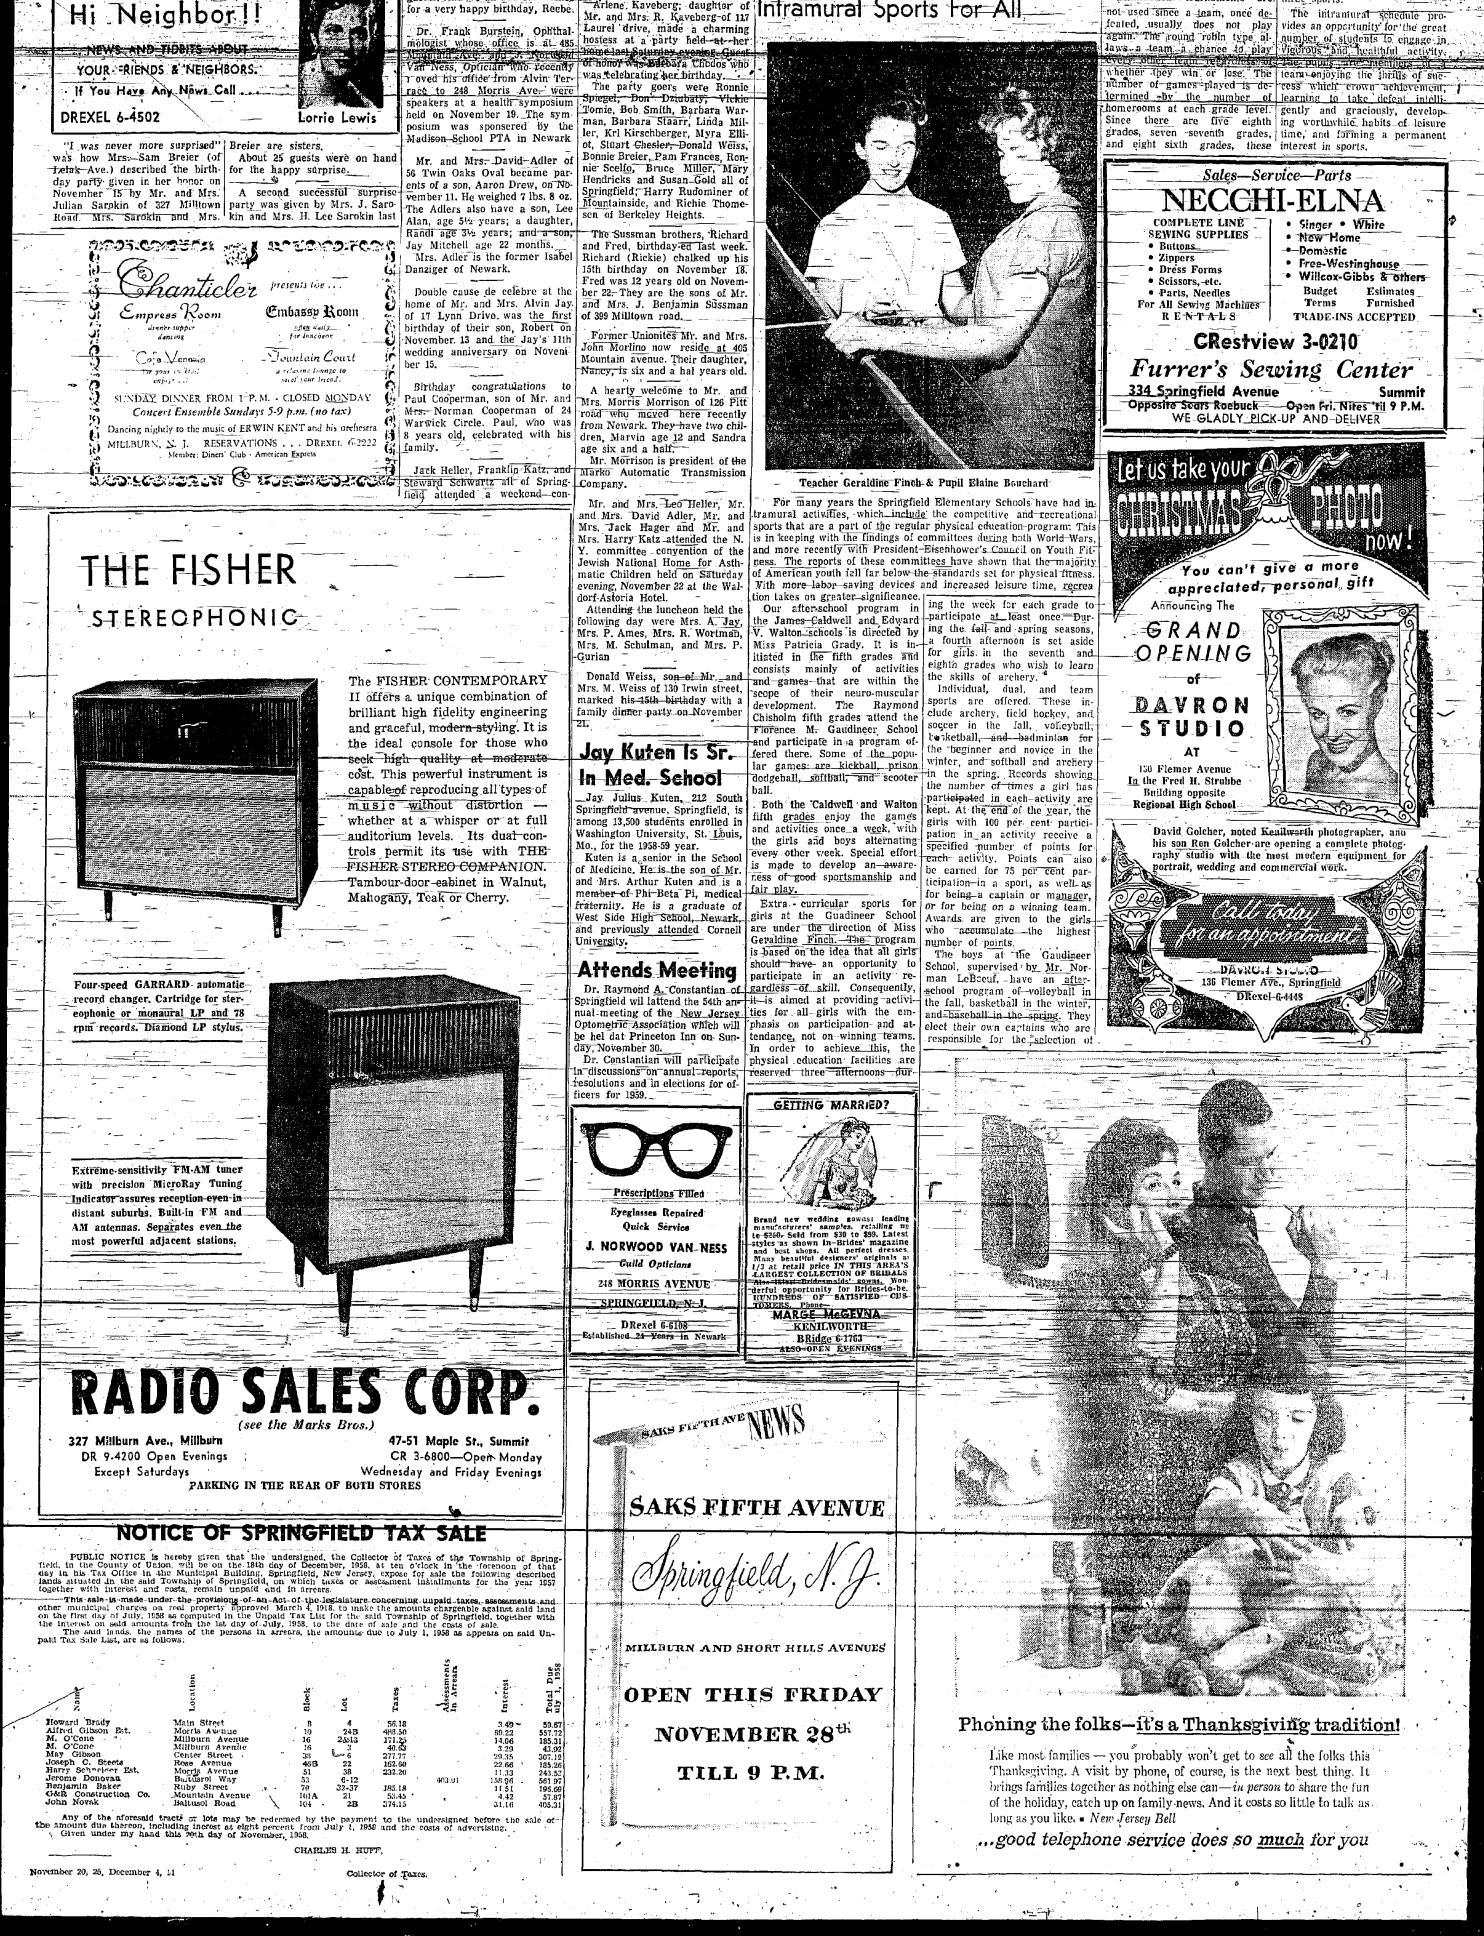

University.

Attends Meeting

ball Both the Caldwell and Walton fifth grades enjoy the games and activities once\_a week. with the girls and boys alternating every other week. Special effort is made to develop an-aware-

fair play.

the players and substitutes as teams must play a total of ten well as for the general conduct twenty-one, and twenty-eight

three sports.

of their teams.

Elimination tournaments are.

games respectively, in each of the