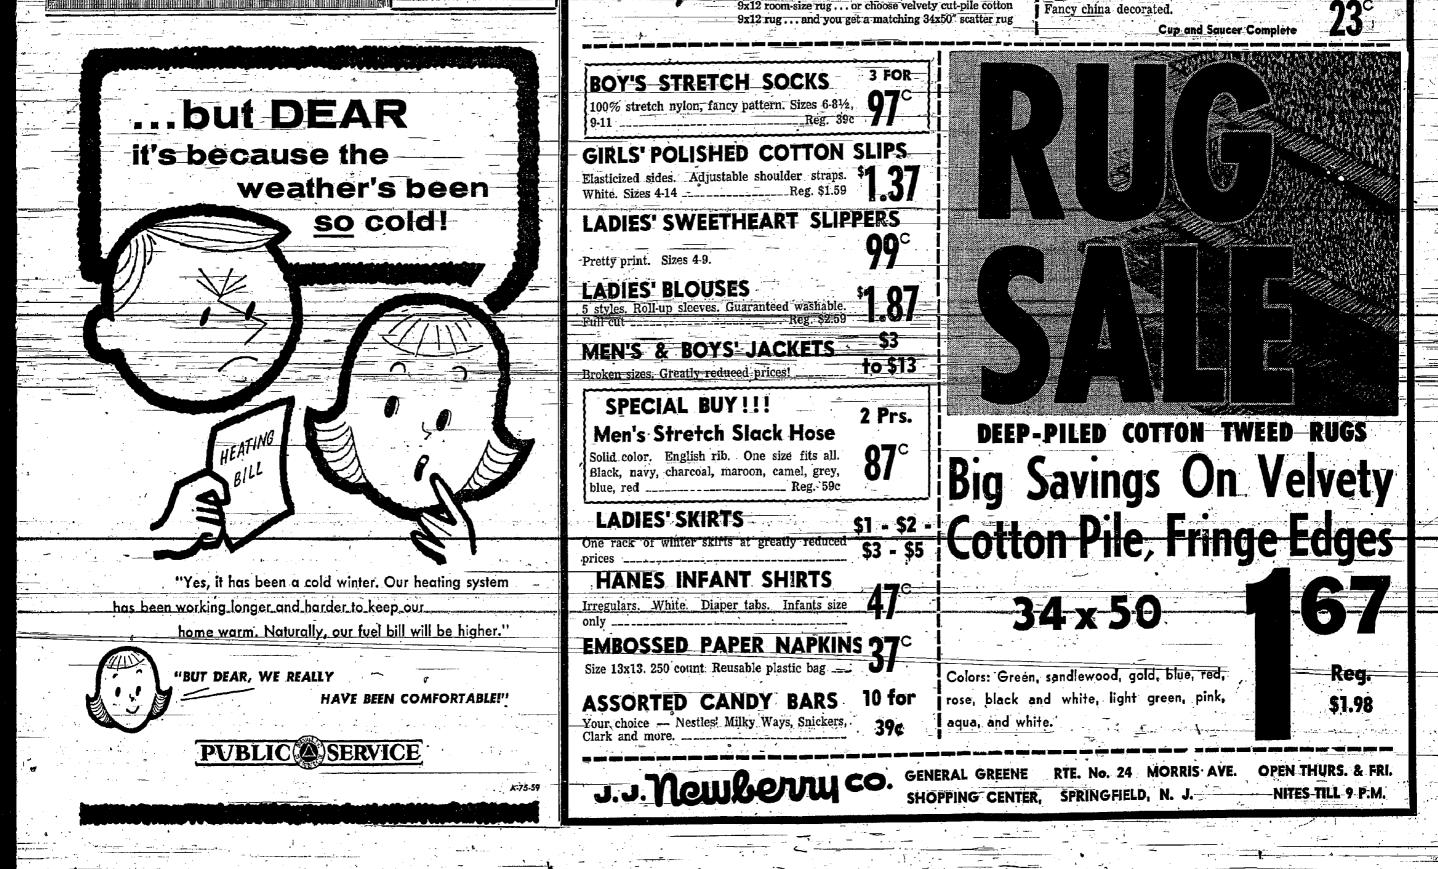

# SAVE 20% TO 60% OR MORE

Choice of

SENSATIONAL NEWBERRY BARGAIN! Two rugs

for the price of one! Choose deep-piled cotton tweed

9x12 room-size rug ... or choose velvety cut-pile cotton

**Cotton Tweed** 

**Cut-pile Cotton** 

1000 Yards — Just arrived! 10 to 20-yard lengths. Choose from many textured prints. YDS. If full bolts, \$1.29 yd.

WOOD UTILITY STOOLS Ideal for your bar or den, kitchen, shop or play room, Unpainted, \_\_\_\_\_ Reg. 4.98 TOOL ASSORTMENT