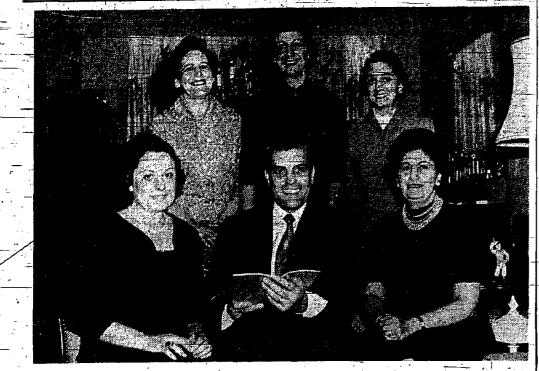

was John's brother, Jimmy who marked his 3rd birthday on Februarv 3.

WASHINGTON'S BIRTHDAY

THE SPRINGFIELD SUN, Thursday, Feb. 19, 1959 Page 5

SET. PLANS FOR CHARITY BALL - Ladies of | A. Passero Jr., Chairman of the Dance; Mayor Springfield Unico check over final arrangements | Vincent J. Bonadies, honorary chairman; Mrs. affair will be turned over to the Overlook Hospital Building Fund. Seated, I. to r. Mrs. Michael

Announce the Opening of their Insurance Office

February 24, 1959

for their Crystal Charity Ball to he held on March | Bonadies, Unico Ladies President. Standing-Mrs. 7 at the Suburban Hotel, Summit. Proceeds of the Fred Puorro, Mrs. Joseph-A. Gargano and Mrs. Frank Defino, (Jules Wolin photo)