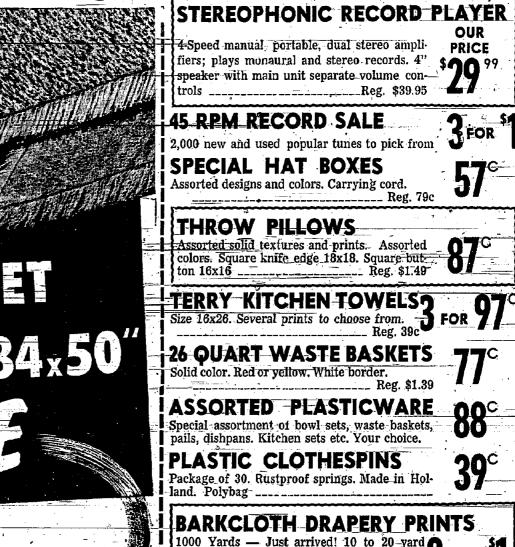

# SAVE 20% TO 60% OR MORE

Choice of

SENSATIONAL NEWBERRY BARGAIN! Two rugs

for the price of one! Choose deep-piled cotton tweed

9x12 room-size rug ... or choose velvety cut-pile cotton

**Cotton Tweed** 

**Cut-pile Cotton** 

1000 Yards — Just arrived! 10 to 20-yard lengths. Choose from many textured prints. YDS. If full bolts, \$1.29 yd.

WOOD UTILITY STOOLS Ideal for your bar or den, kitchen, shop or play room, Unpainted, \_\_\_\_\_ Reg. 4.98 TOOL ASSORTMENT

Choice of hammers, saws, screwdrivers, pliers levels, ratchet sets, wrenches, etc. Values to \$1.59

ALUMINUM STACK CHAIRS 1 07 Choice of green, white or black. Buy several and Reg. \$6.98

CHINA CUPS-AND SAUCERS Fancy china decorated.