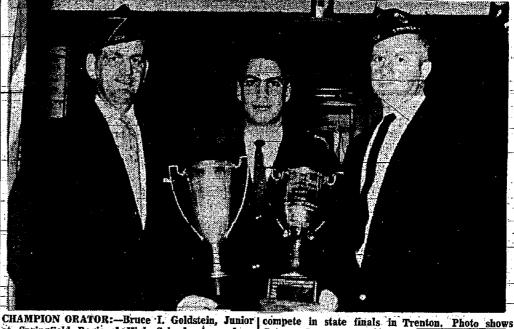

# **Local Regional Junior Wins Oratory Test**

Bruce Goldstein, son of Dr. and Mrs. Samuel Ĝoldstein 26 Kipling Avenue, Springfield, N. J., who won-the American Legion Union County Oratorical contest, was also voted winner of the Tri-County contest held at Morris-Hills Regional High School. The Tri-County contest consisted of winners of Morris, Essex, and Union counties.

liam H. Healy, John Burnside. Principal of Thomas Jefferson High School, Denville, and H. Ir win, American-Legion Judge Ad vocate of Morris County.

Bruce, who is being sponsored by Continental Post 228 of Springfield, will represent Union Coun-West State High School in Trenton on March 26,

Bruce, a junior at Jonathan Dayton Regional High School Springfield, won the county finals contest last Thursday night at Vartin Walberg Post 3.

Bruce\_gave\_a prepared speech on "Our Constitution — the Greatest Constitution the World Has Ever Known."

Flutophone Group Members of the flutophone group \_(Continued on page 8)

hool system.

the American Legion. Tri-county champion will now Bruce.

THE SUI

The judges were Reverend at Springfield Regional High-School, shown here Commander David Roe (left) of the Springfield Negola, District Court Judge Wil- after winning oratorical contest against winners Continental Post 228, and Thomas Doherty (right) by the Deemscrats and the d from Essex, Morris and Union counties staged by Legion Oratorical Chairman, awarding trophies to