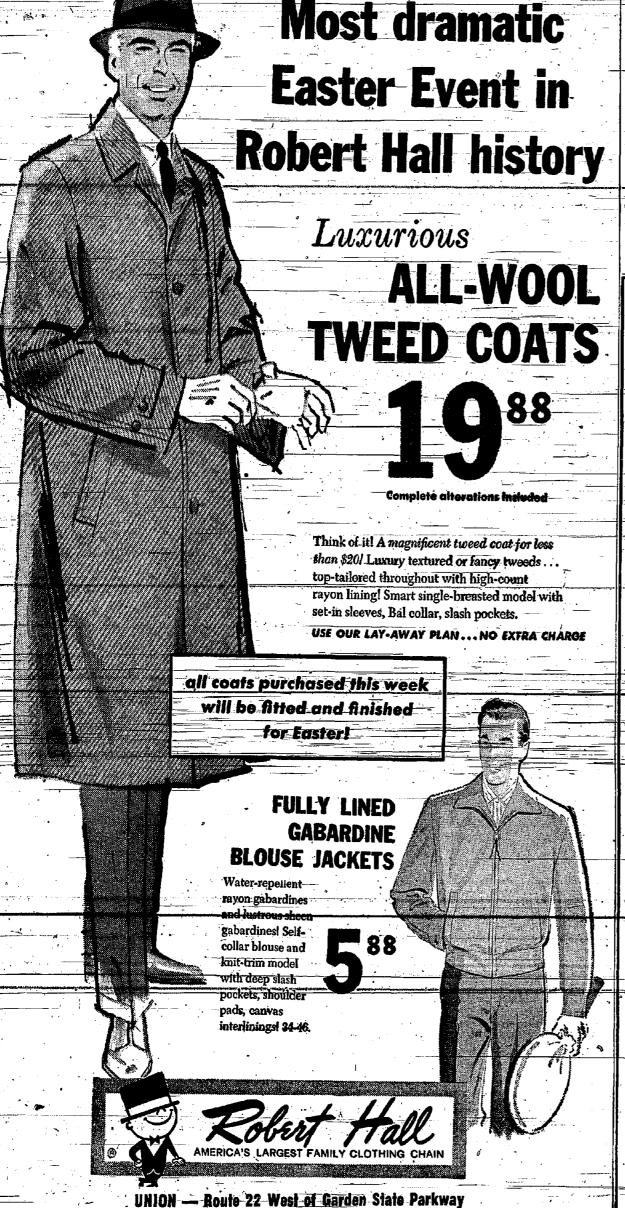

e for carrots very similar to the American recipe for Harvard Beets.

Heat one tablespoon of corn on in-a frying pan if you plan to cook enough carrots for six or eight servings. Reduce all ingredients proportionately if necessary. Scrub the carrots and slice without peeling them. Cook them in the oil for one minute, keeping them-on-the-move.—Add a teaspoon of salt and halfa cup of water and cook until carrots are tender. Mix two tablespoons of sugar with one tablespoon of cornstarch. Add two tablespoons of vinegar and stir until smooth. Add one cup of water to the carrots, then





Jarlequin presents

An entirely different frame

shape with sweeping temple-lines

for fachion-ac

Subtle intaid colors for perfecti wardrobe coordination



2006 MORRIS AVENUE, UNION CENTER

Phone MU 8-6220



PLENTY OF FREE PARKING

### UNION at 22 FREE IN-CAR HEATERS

Today and Tomorrow Tony Curtis Janet Leigh

"PERFECT FURLOUGH" plus -- "Restless Years" Saturday Only

John Wayne Sophia Loren "LEGEND OF THE LOST" <u>"THE-BUCCANEER"</u> Yul Brynner

All Technicolni

Sun.-Mon.-Tues. "THE BUCCANEER" plus — "The Hot Angel"

Children Always Free AMBOYS ORIVE-IN

Today thru Saturday! ademy Award Nominations! DEBORAH KERR RITA HAYWORTH DAVID NIVEN BURT LANCASTER

"SEPARATE TABLES" "LONE TEXAN" DARY COOPER MARIA SCHELL KARL MALDEN The Hanging Tree" - plus - "THE HOT ANGEL"

Deborah Kerr; David Niven and Burt Lancaster. The supporting westerner, "The Lone Texan," stars Willard Parker. Historical Pass

Santa Lucia Pizzeria

Pizza or Hero Sandwiches FREE

MU 8-9695

Today Thru Tuesday James Stewart - K