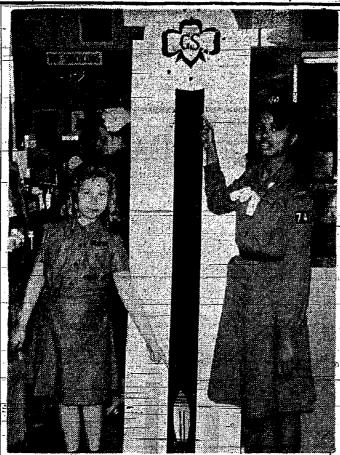

PRESENT STATUS AND GOAL-Brownie Maria Nelson of 159 Pitt ty at the state finals to be held at Road (left) points to the present amount of \$800 reached by the Springfield Rotary Club in their drive to assist the local Girl Scouts. Girl Scout Mary Franklin (right) points out the goal to be reached, \$1200. Active solicitation of funds is planned for April 2 and runs to the 20th. Businessmen and industrials are being called upon to lend a helving hand to the Scout program.