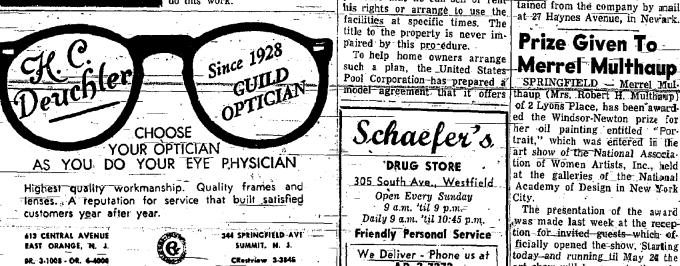

Food Retailer Sets Up Club Plan To Save 20% SPRINGFIELD - MOUNTAIN-SIDE—The tiny Puritan Super Market at 762 Mountain avenue near, the Springfield-Mountainsid

POP

CLUB PLAN-Robert Weinstein, proprietor of the Puritan Super to join the club. Each week she Market of 732 Mountain Avenue, Springfield, stands behind a stack when the plant here is in full op- ative thinking in blochemistry." agrees to pay a \$2.00 membership of groceries to illustrate the savings possible under his new club plan. eration. rier USS Independence for a two- accepted invitations to attend and fee. Then she is permitted to have At present rates in chain supermarkets, the food items illustrated the run of the store buying what. would cost \$10.00. Under Puritan's Club Plan the whole stack would ibbean. Base of operations will be a record crowd to celebrate the ever she likes at wholesale prices. cost \$8.00. Puritan is accepting members now for the plan to go into that the Newark firm can come than 150 winners from state and here in the fall, ----

soon that may revolutionize local The .idea , behind the "Club Plan," which is being pioneered in the Mid-West by the Piggl-Wiggly stores, is that the retailer cuts out all his profit in e-hange for a \$2.00. weekly membership fee. Shoppers can then purchase all of their groceries at wholesale "The Plan will cut a family's

neally, Democratic Chairman of food expenses by 20 per cent," Union County and one of the Puritan proprietor Robert Weinstein claims. ≕expla: SPRINGFIELD - Herbert L. be held by the Springfield Demo-Plan' is sure to save money on Bender, airman, U. S. Navy, son cratic Club at Shaekamaxon Counany weekly grocery bill over \$10. First, the housewife must sign up