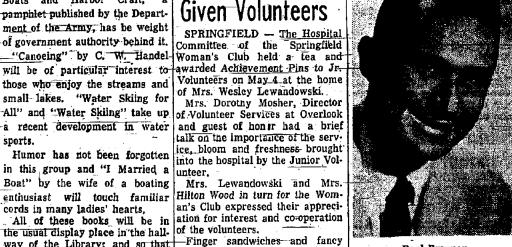

• SEEDS, FERTILIZERS

IN BEST VARIETY

South Mountain Nurseries

Established 1930

Open Daily & Sunday Until Dark

SHADE TREES

• PERENNIALS

Good weather weekends reveal the different types of boats and of government authority behind it. the roads spotted with cars topped sailing that this collection covers\_\_\_\_\_ "Canoeing" by C. W. Handel Woman's Club held a tea and First there are four books about will be of particular interest to awarded Achievement Pins to Jr. boats with-outboard motors. All those who enjoy the streams and small-lakes. "Water Skiing for

most attractive is "The Complete Outboard - Boating Manual" by Ernest\_Venk. Then there are four books desports. voted to cruising: (1) "The Com-plete Cruiser," (2) "Cruising

Humor has not been forgotten plete in this group and "I Married a unteer, Boats Within Your Budget," (3) Boat" by the wife of a boating Mrs. Lewandowski and Mrs. 'We Took to Cruising," and (4) "A'Boating We Will Go!" This enthusiast will touch familiar cords in many ladies' hearts, last has the subtitle "A Cruising

Manual for Women.' the usual display place in the hall- of the volunteers. Sailing is covered by "Learning way of the Library; and so that to Sail" "Small Boat Sailing" the youngsters will not be for-'Learning\_to\_Race" and "Sailing