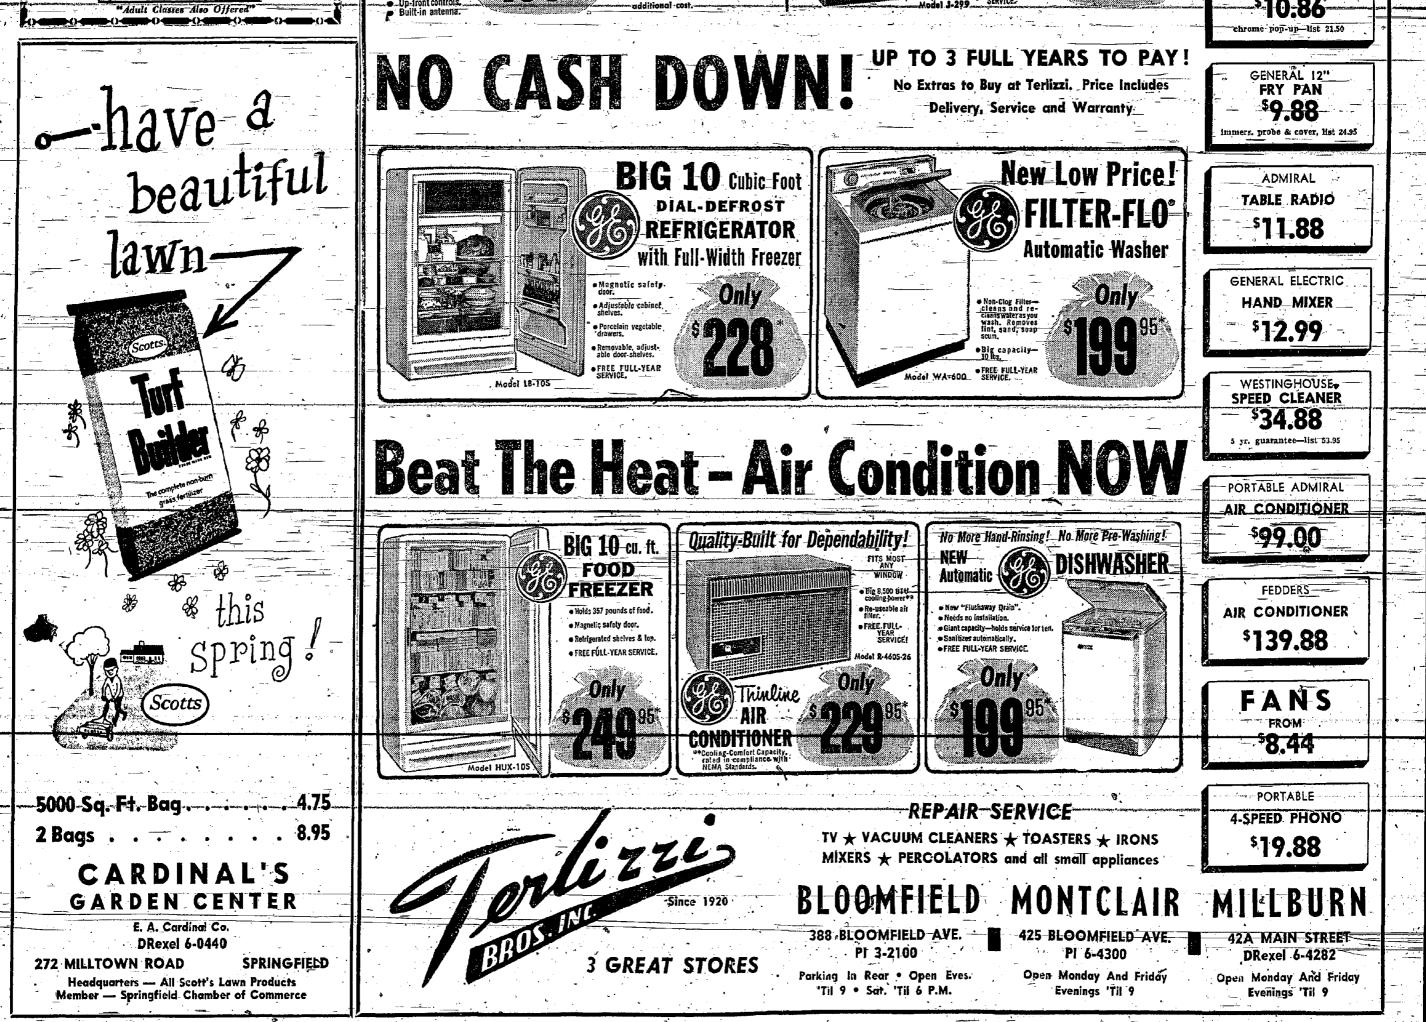

orour booklet on spraying in the A good tank sprayer can be had garden.

lon size, be careful not

A: One to three gallon capacity for as little as \$6.95, or as much A: I do not believe in applying any more chemicals than are tank sprayers are generally the as \$35.00 for some-stainless steel At the height of World War 2 needed. This product is an ex- most satisfactory for the home models. Hose syphoning devices only three London churches recellent weed killer, but only kills gardener. Some hose syphoning of a good quality range in price mained whose bells could be rung. the weeds that are actually grow-devices are also ratisfactory, but from \$3.49 for a two gallon ca-ing at the time of application, not care should be used in selection pacify to \$9.95 for the six gal-Nazi bombing.











# See Bargains Offered by Merchants During May 23 to 29 Sale