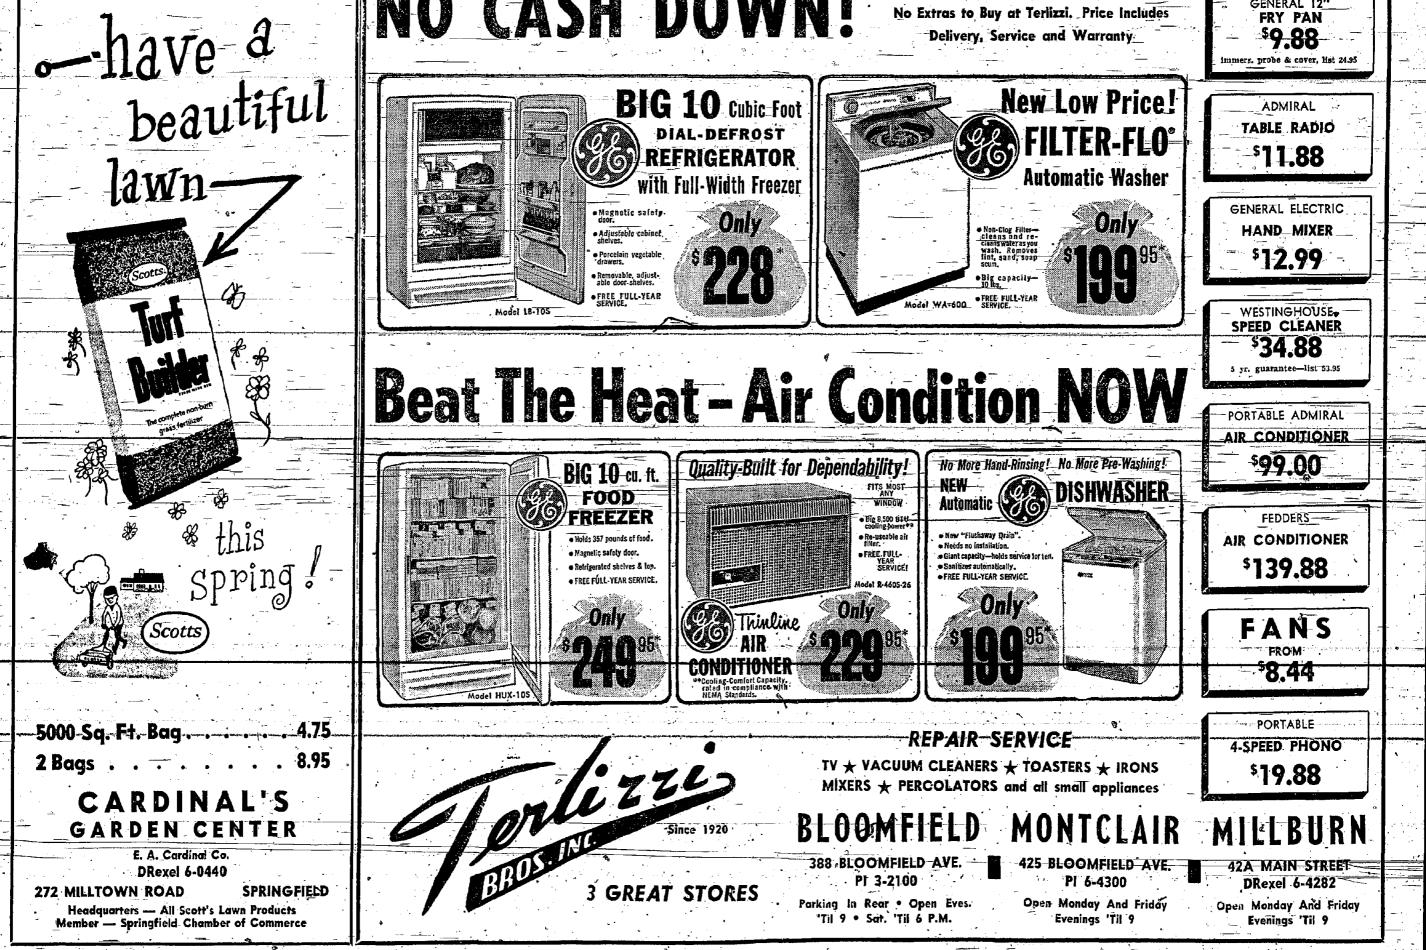

our booklet on spraying in the A good tank sprayer can be had garden.

lon size, be careful not

A: One to three gallon capacity for as little as \$6.95, or as much A: I do not believe in applying any more chemicals than are tank sprayers are generally the as \$35.00 for some-stainless steel At the height of World War 2 needed. This product is an ex- most satisfactory for the home models. Hose syphoning devices only three London churches recellent weed killer, but only kills gardener. Some hose syphoning of a good quality range in price mained whose bells could be rung. the weeds that are actually grow-devices are also ratisfactory, but from \$3.49 for a two gallon ca-ing at the time of application, not care should be used in selection pacify to \$9.95 for the six gal-Nazi bombing.











# See Bargains Offered by Merchants During May 23 to 29 Sale