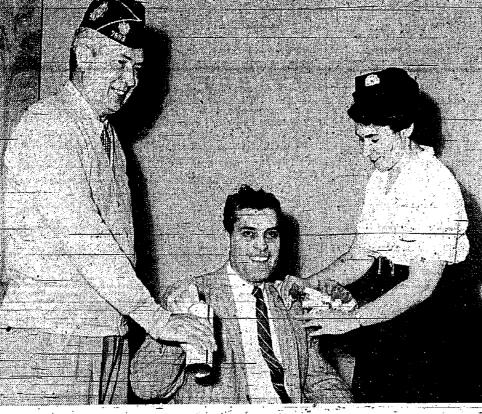

BUYS FIRST POPPY-Mayor Vincent J. Bonadies | on the left by Clarence Buckalew, poppy chairman (center) buys the first poppy in the "annual poppy" and on the right by Mrs. Eugene M. Campbell, Auxdrive sponsored by the American Legion and the iliary Poppy Day Chairman. Veterans of Foreign Wars. The Mayor is flanked (Campbell Photo)