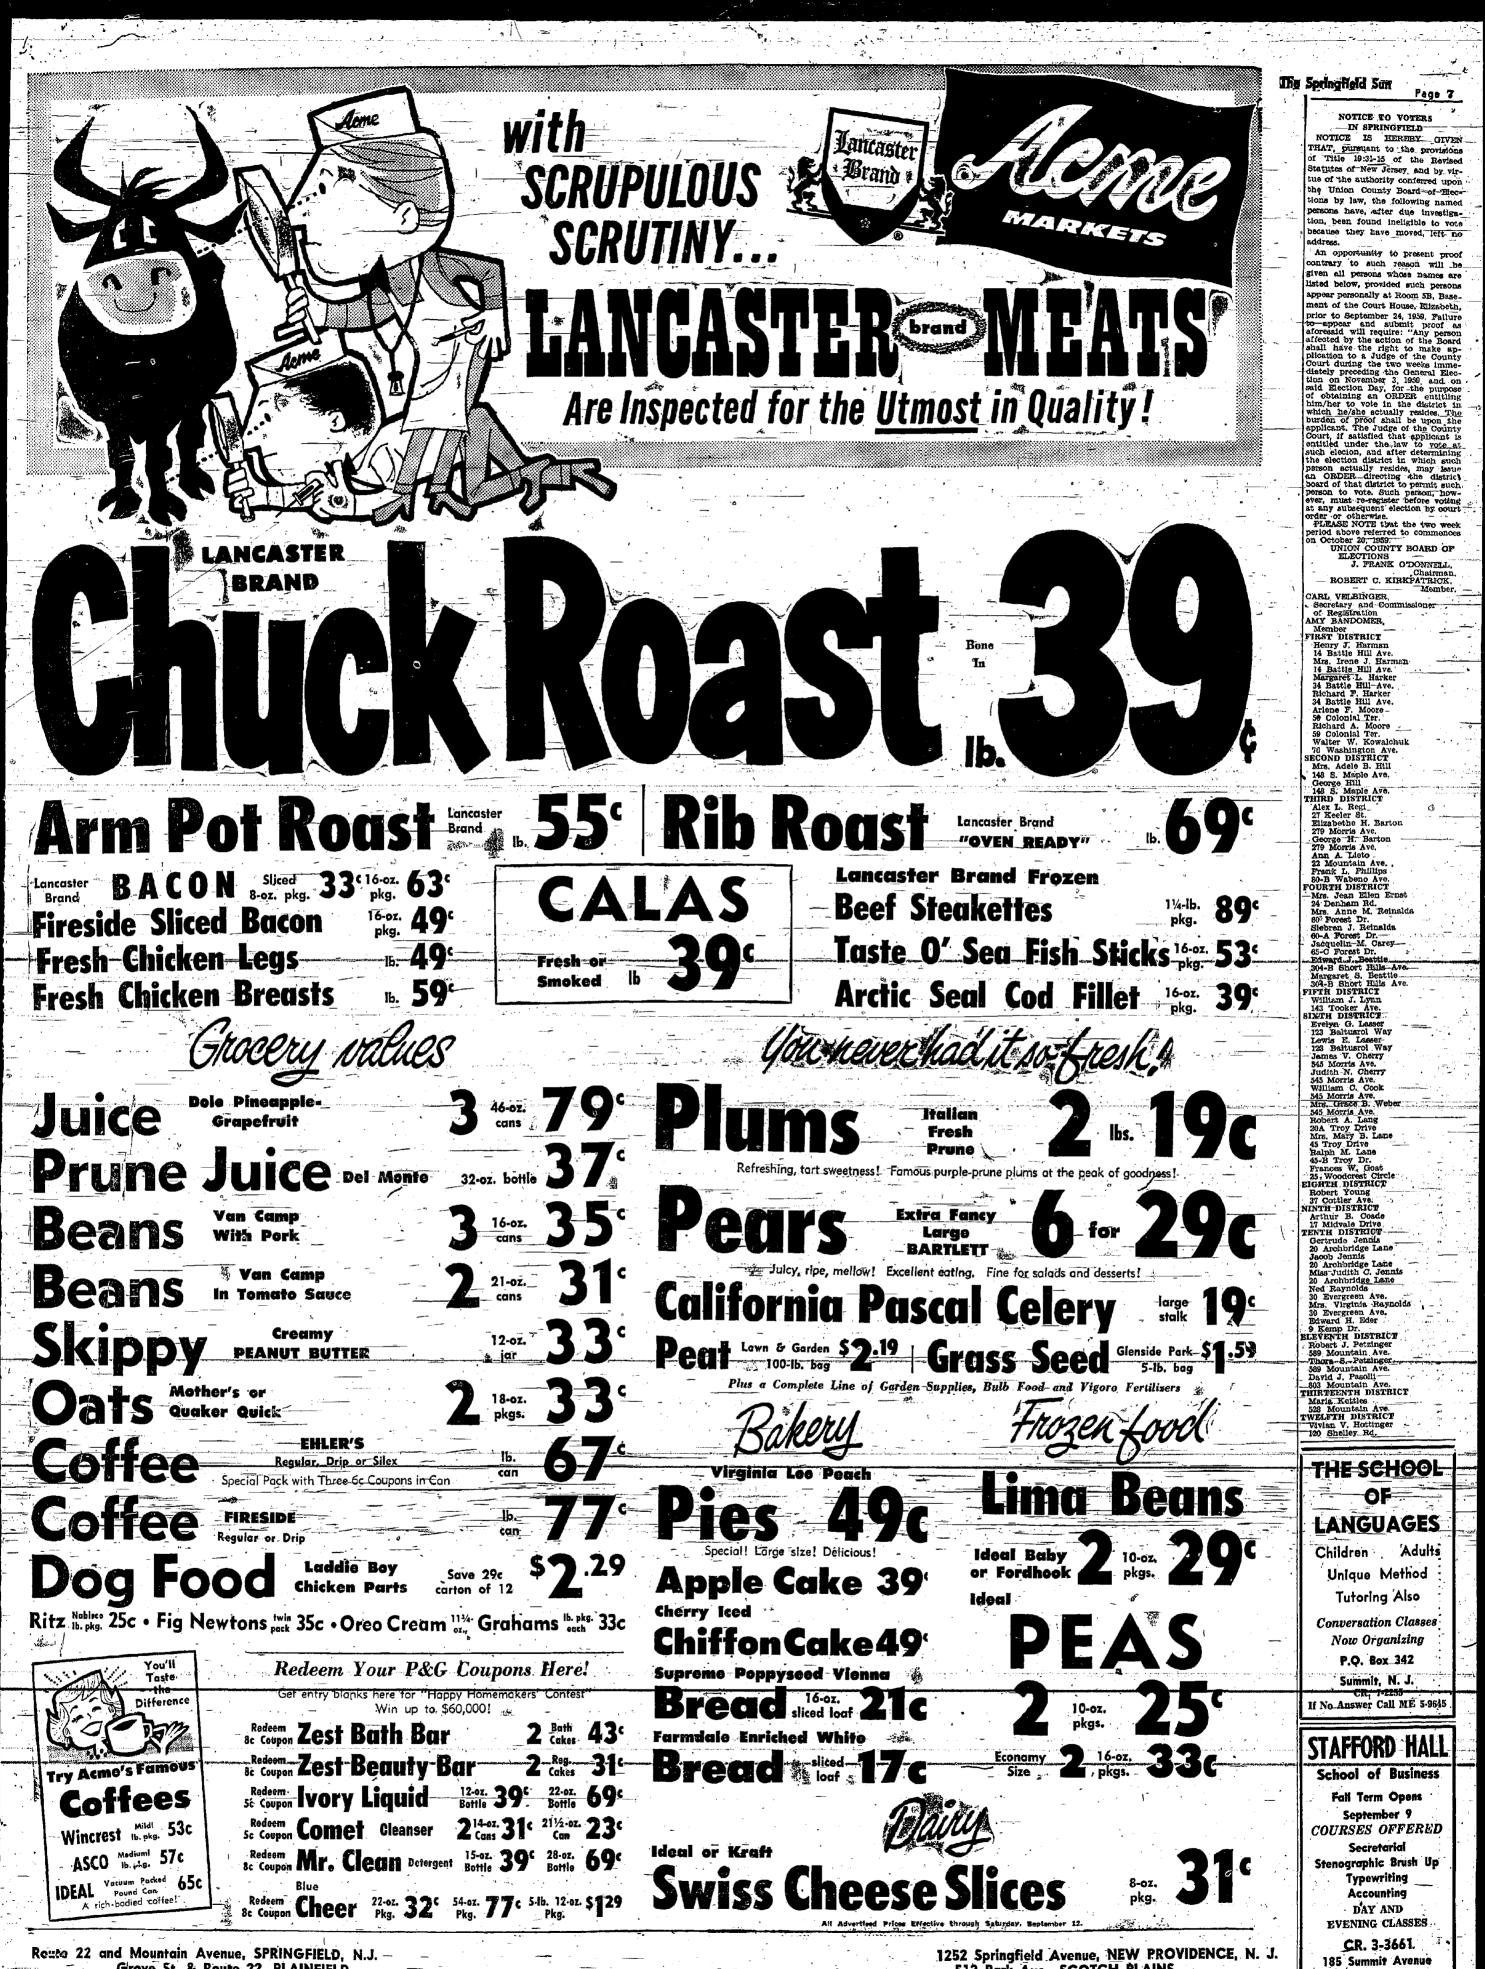

lar meeting of the said Town-ship Committee to be held on Sep-tember 23, 1959, in the Springfield Municipal Building at 3:00 FM, at which time and place.ary, person or persons interested therein will De given an opportunity to be heard concerning such Ordinance. Eleonore H. Worthington. Township Cierk.

Sept. 10th, 17th

Sept. 10th, 17th OFFICE-OF THE TOWNSHIP CLERK TAKE NOTICE that at a meeting of the Township Committee held on September 9, 1959, re-approval was given to the application of Jaffroe Estates, Tho., "Map of Sher-brook" for subdivision of land known as Block 63, Lot 93, Shunpike Road and Baltuerol Way, Spring-field. Said application is on file in the Office-of the Township-Clerk. and is available for public inspection. Eleonore H. Worthington, Township Clerk.

Sept-10-









Grove St. & Route 22, PLAINFIELD 370-390 South Ave., WESTFIELD 52 Springfield Avenue, NEW PROVIDENCE, N. J. 512 Park Ave., SCOTCH PLAINS 252 E. Front St., PLAINFIELD

Summit





## The Springfield Sun Sept. 3, 1959



Page 10

ber 15, 1959. Don't be late. Committeemen appointed for Troop 68, Boy Scouts of America by Emery Stokes, Scoutmaster to handle troop affairs for the year are as follows: Bill Watson, Chairman, Bob-Kellings, Treas-Troop 68, Boy Scouts of

America had a unique opport- urer, Bob Braun, Advancement, unity to participate in the Will Rice, Secretary, Dan Junior Leader Training Over Basalone, Property, Joe Pomper nighter at Camp Winnebago, Publicity, Ray Gerow, Public Marsella, New York. The Berk- Events T. A. Niven, Public eley Heights scouts observed Events Richard T.