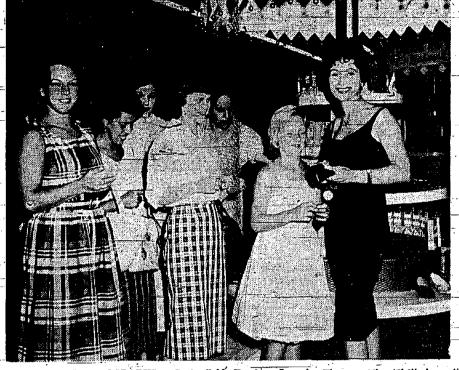

But the major responsibility for reducing the terrible toll of street accidents which annually kill more,

BEAUTY SIGNS AUTOGRAPHS. - Springfield | Heady. Jeannie Thomas, the '5'6" brunctis Thomas, singing stay and former Miss America, in the past five years. She made this personal modical history. Persons conresidents shown above with Miss Jeannie lovely has won 35 different beauty contests withappearance at Route 22-National Shoes estab- tributing to the campaign, she and Miss Universe contestant, who made a personal-appearance at National Shoes' big high: Hishment and signed autographs: Miss Thomas said, would be helping to create ambulances, all participating to the town should the need. way store in Route 22, Springfield, last week. has appeared on many television shows and the first nursing home in New in this drill.

The heavy rains caused the The Springfield residents with the recording sang on the Alan Freed Big Beat Party, WNEW-Jersey devoted exclusively to brook to back up and much of star (at extreme right) are Mrs. H. Heady, TV. She is also featured in National Shoes' MS sufferers. the water spilled over into the Mrs. R. Goense, Miss N. Worman and Miss K. television commercials.