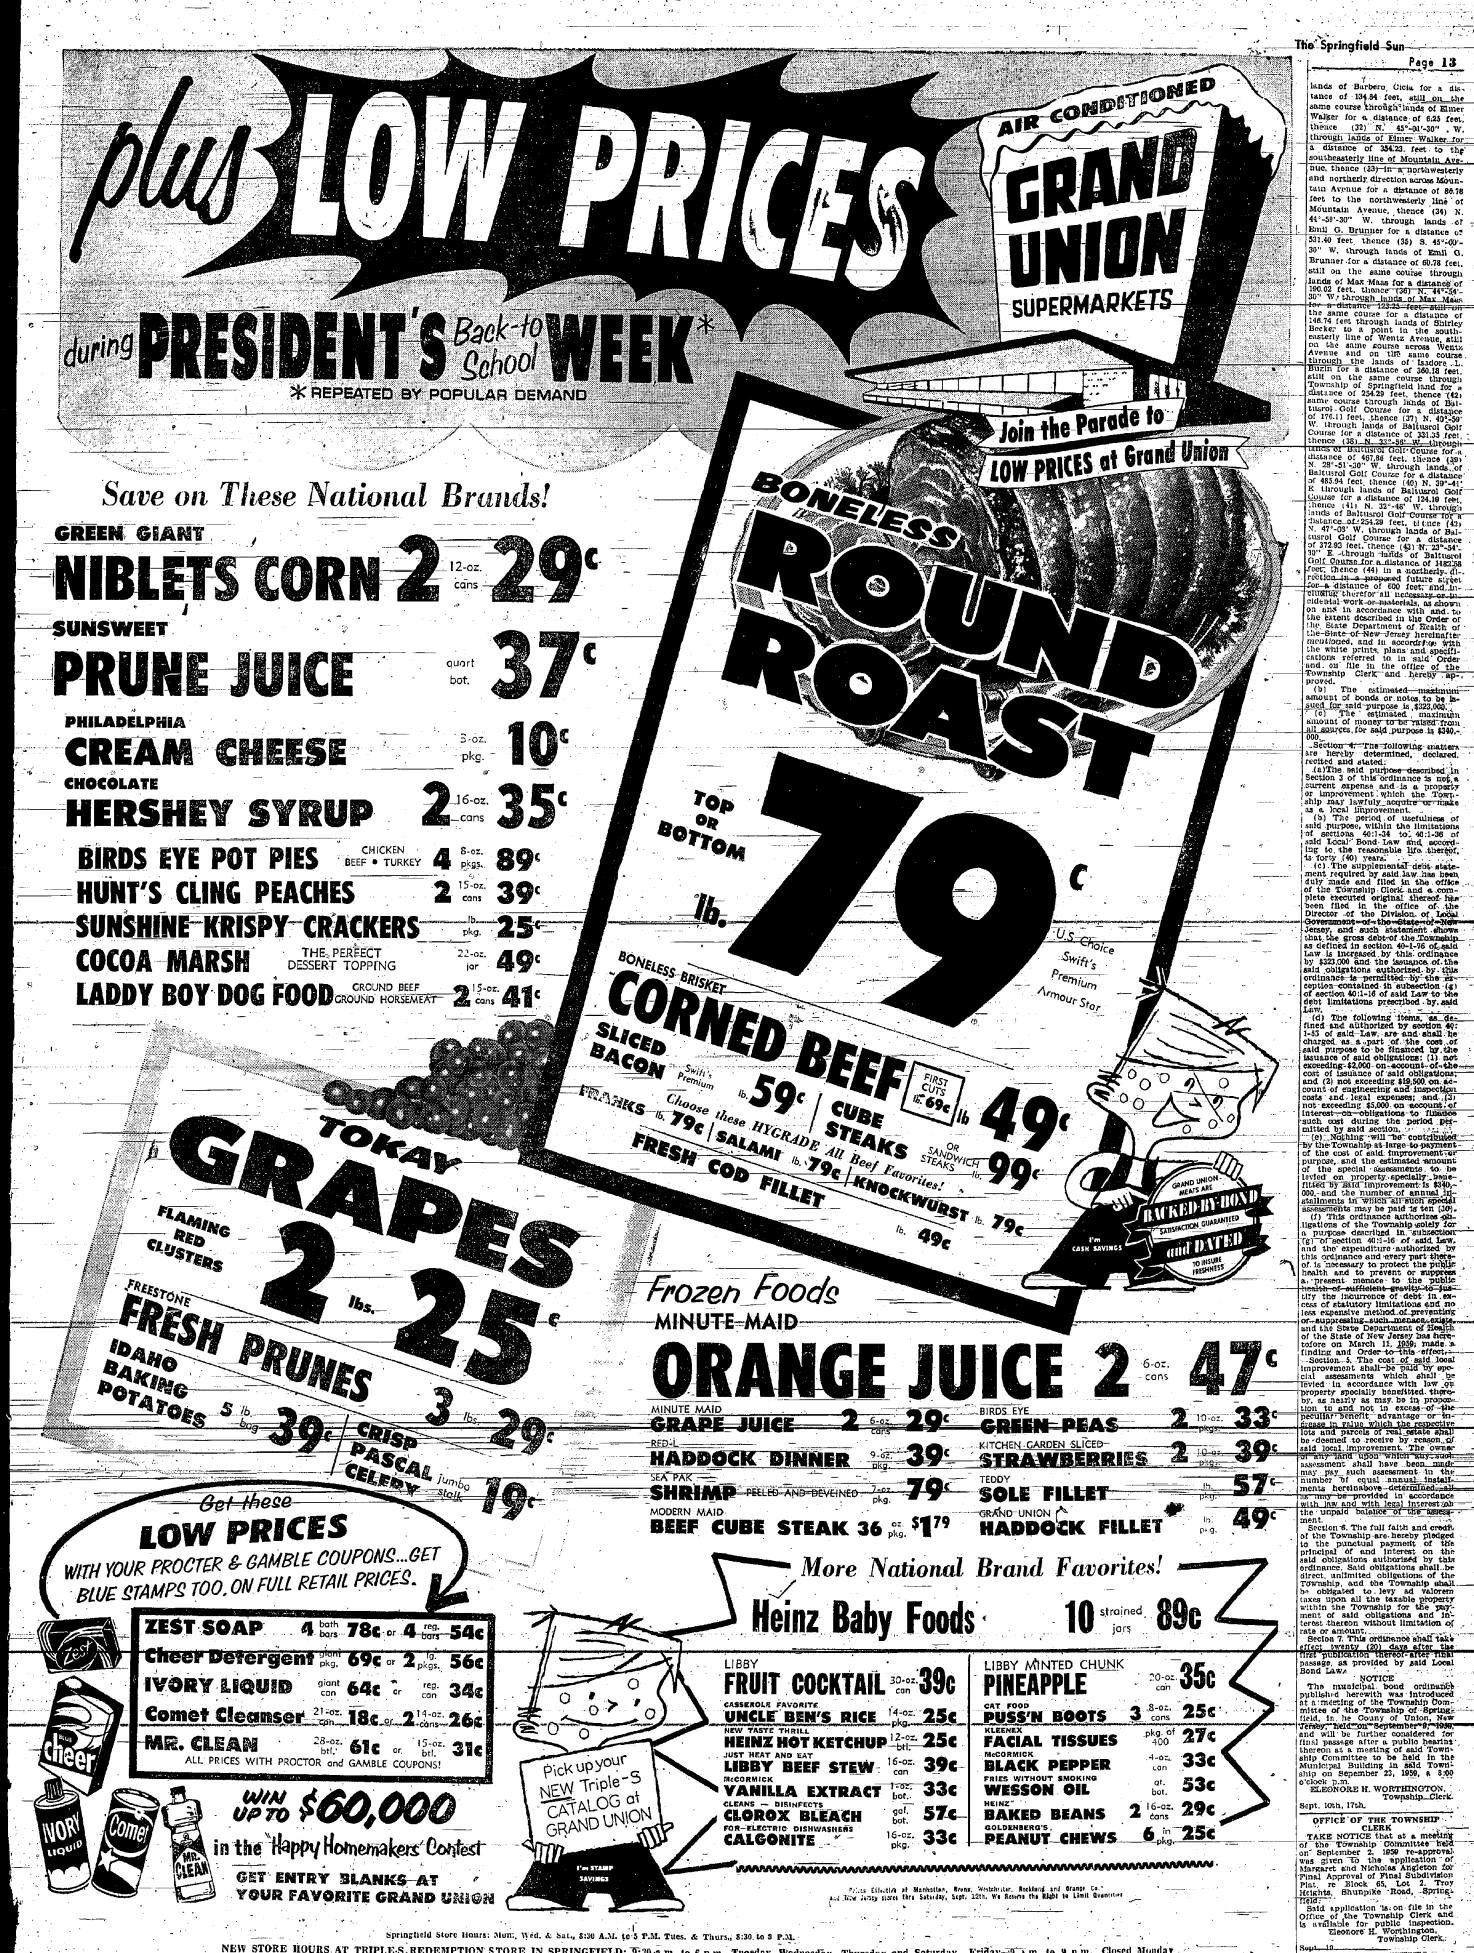

f why smart shoppers always buy where they get Blue Stamps (one with every 10¢ spent). And remember - it takes only 1200 Blue Stamps to fill a Triple-S Saver Book (most other plans require 1500 stamps). Before you know it, you'll be redeeming your stamps for a beautiful free gift you've always wanted!

Springfield Store Hours: Mon., Wed. & Sat., 8:30 A.M. to 5 P.M. Tues. & Thurs., 8:30 to 9 P.M. Closed Monday NEW STORE HOURS AT TRIPLES REDEMPTION STORE IN SPRINGFIELD: 9:30 a.m. to 6 p.m. Tuesday, Wednesday, Thursday and Saturday. Friday-9 a.m.

From front-to convenient back-cover index . . , you'll really love this latest edition . . . designed to please you . . . now bigger, better and NEWER than ever!

TRIPLE-S BLUE STAMPS

The Gift Plan of

has been studied

and

awarded

this

Seal





NEW STORE HOURS AT TRIPLE'S REDEMPTION STORE IN SPRINGFIELD: 9:30 a.m. to 6 p.m. Tuesday, Wednesday. Thursday and Saturday. Friday-9 a.m. to 9 p.m. Closed Monday

| The state of the s | -V                                                                                                                 |                                                                                                                                                                                                                                   |                                                                                                            |                                                                                                   | and second