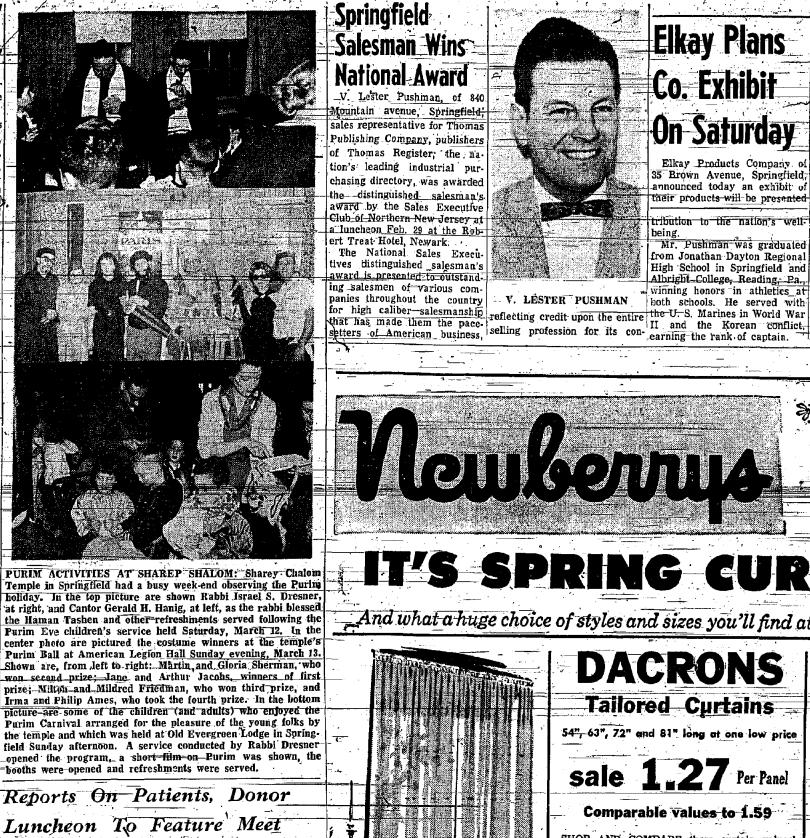

SPRINGFIELD, N. J., THURSDAY, MARCH, 17, 1960

MISS GAUDINEER GIVEN TEA: Miss Florence M.

Saudineer Schon Tuesday, March 1. Miss Gaudineer, for whom the school was Berkeley Heights conducting named, will retire March 31\_after-having-served 37 years as a the business meeting as presinurse in the Springfield school system. Refreshments at the dent of the Association, the tea were prepared and served-by girls in the school's home following officers, all submitted classes, under the direction of Mrs. Olive Hann, teacher. Mrs. Thelma L. Sandmeier, at right above, principal of the school, presented a gift to the retiring nurse. The new

school-under construction on South Springfield Avenue is named for Mrs. Sandmeier, Girls who served and acted as a clean-up squad after the party were Linda Bracht, Nancy Smith, Judy Kent, -Irene Sherman.