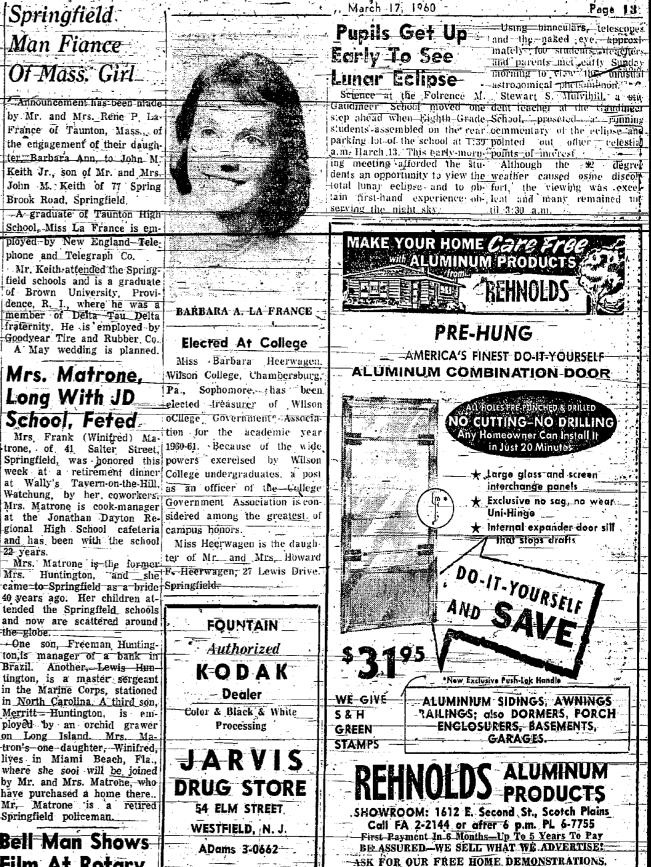

SPRINGFIELD, N. J., THURSDAY, MARCH, 17, 1960

MISS GAUDINEER GIVEN TEA: Miss Florence M.

Saudineer Schon Tuesday, March 1. Miss Gaudineer, for whom the school was Berkeley Heights conducting named, will retire March 31\_after-having-served 37 years as a the business meeting as presinurse in the Springfield school system. Refreshments at the dent of the Association, the tea were prepared and served-by girls in the school's home following officers, all submitted classes, under the direction of Mrs. Olive Hann, teacher. Mrs. Thelma L. Sandmeier, at right above, principal of the school, presented a gift to the retiring nurse. The new

school-under construction on South Springfield Avenue is named for Mrs. Sandmeier, Girls who served and acted as a clean-up squad after the party were Linda Bracht, Nancy Smith, Judy Kent, -Irene Sherman.