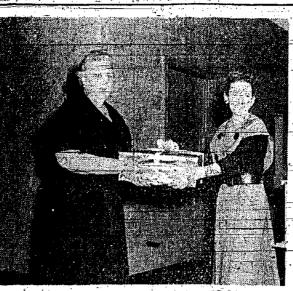

SPRINGFIELD, N. J., THURSDAY, MARCH, 17, 1960

MISS GAUDINEER GIVEN TEA: Miss Florence M.

Saudineer Schon Tuesday, March 1. Miss Gaudineer, for whom the school was Berkeley Heights conducting named, will retire March 31\_after-having-served 37 years as a the business meeting as presinurse in the Springfield school system. Refreshments at the dent of the Association, the tea were prepared and served-by girls in the school's home following officers, all submitted classes, under the direction of Mrs. Olive Hann, teacher. Mrs. Thelma L. Sandmeier, at right above, principal of the school, presented a gift to the retiring nurse. The new

school-under construction on South Springfield Avenue is named for Mrs. Sandmeier, Girls who served and acted as a clean-up squad after the party were Linda Bracht, Nancy Smith, Judy Kent, -Irene Sherman.