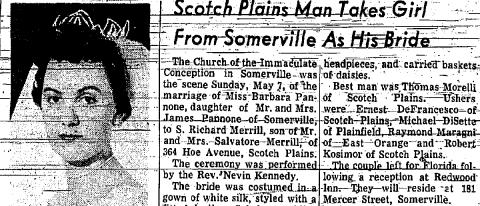

14 Alvin Torrac Springfield NJ

### chool Board Announces Details or Re-Zoning Entire Township

en to the various elemen WEEK: v schools next Fall as opted at last week's reg-

the map appearing on this shows the streets and indries of those children who ndmeier School. In general, includes all those homes in Woodside area, beginning ane, Archbridge and Lynch ract developments. Also inided are children-from homes ong Hillside avenue to Ann