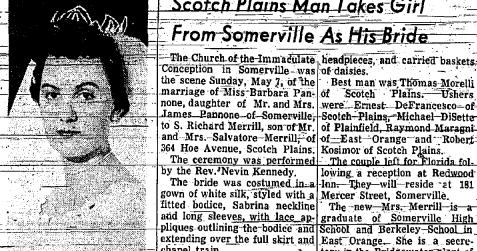

14 Alvin Torrac Springfield NJ

### chool Board Announces Details or Re-Zoning Entire Township

en to the various elemen WEEK: v schools next Fall as opted at last week's reg-

the map appearing on this shows the streets and indries of those children who ndmeier School. In general, includes all those homes in Woodside area, beginning ane, Archbridge and Lynch ract developments. Also inided are children-from homes ong Hillside avenue to Ann