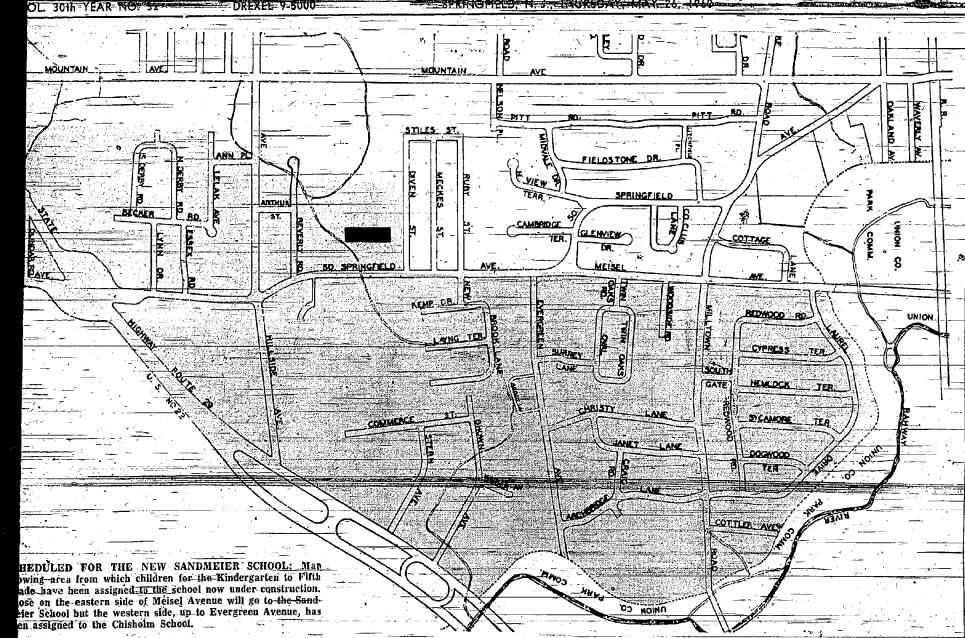

### chool Board Announces Details or Re-Zoning Entire Township

en to the various elemen WEEK: v schools next Fall as opted at last week's reg-

the map appearing on this shows the streets and indries of those children who ndmeier School. In general, includes all those homes in Woodside area, beginning ane, Archbridge and Lynch ract developments. Also inided are children-from homes ong Hillside avenue to Ann

Children assigned to the isholm-will start from those mes located on the western de of Meisel avenue and con ue along the southern side the Rahway Valley Railroad the way up to Troy Village. Shunpike Road, the old sec on of Pitt Road Fieldstone rive Section, the Cottage Land ortion of Woodside and, th tion of South Springfield enue homes up to the newer ection of Pitt Road will send eir children to the Chisholm

Those who have been as igned to the Walton School

HERE IS THE NEW RE-ZONING PROGRAM, AS ucation announced the SIGNING CHILDREN TO SPRINGFIELD SCHOOLS, AS tail assignments of chil-ADOPTED BY THE BOARD OF EDUCATION LAST

TO SANDMEIER SCHOOL:

All children residing in the Woodside development, the Lynn Tract and the Archbridge-Christy-Lane section. TO CHISHOLM SCHOOL:

All those residing in the Fieldstone Drive section, the Warwick Circle area, the Henshaw-Hawthorn development — and that part of Woodside area starting on the the western side of Meisel Avenue and Railroad.

TO CALDWELL SCHOOL: Children living north of the Rahway Valley Railroad.

TO WALTON SCHOOL:

All children residing along Mountain Avenue, the Briar Hills Circle, the Ruby, Meckes, Diven Street section and the Richland Drive, Sherwood Road area.