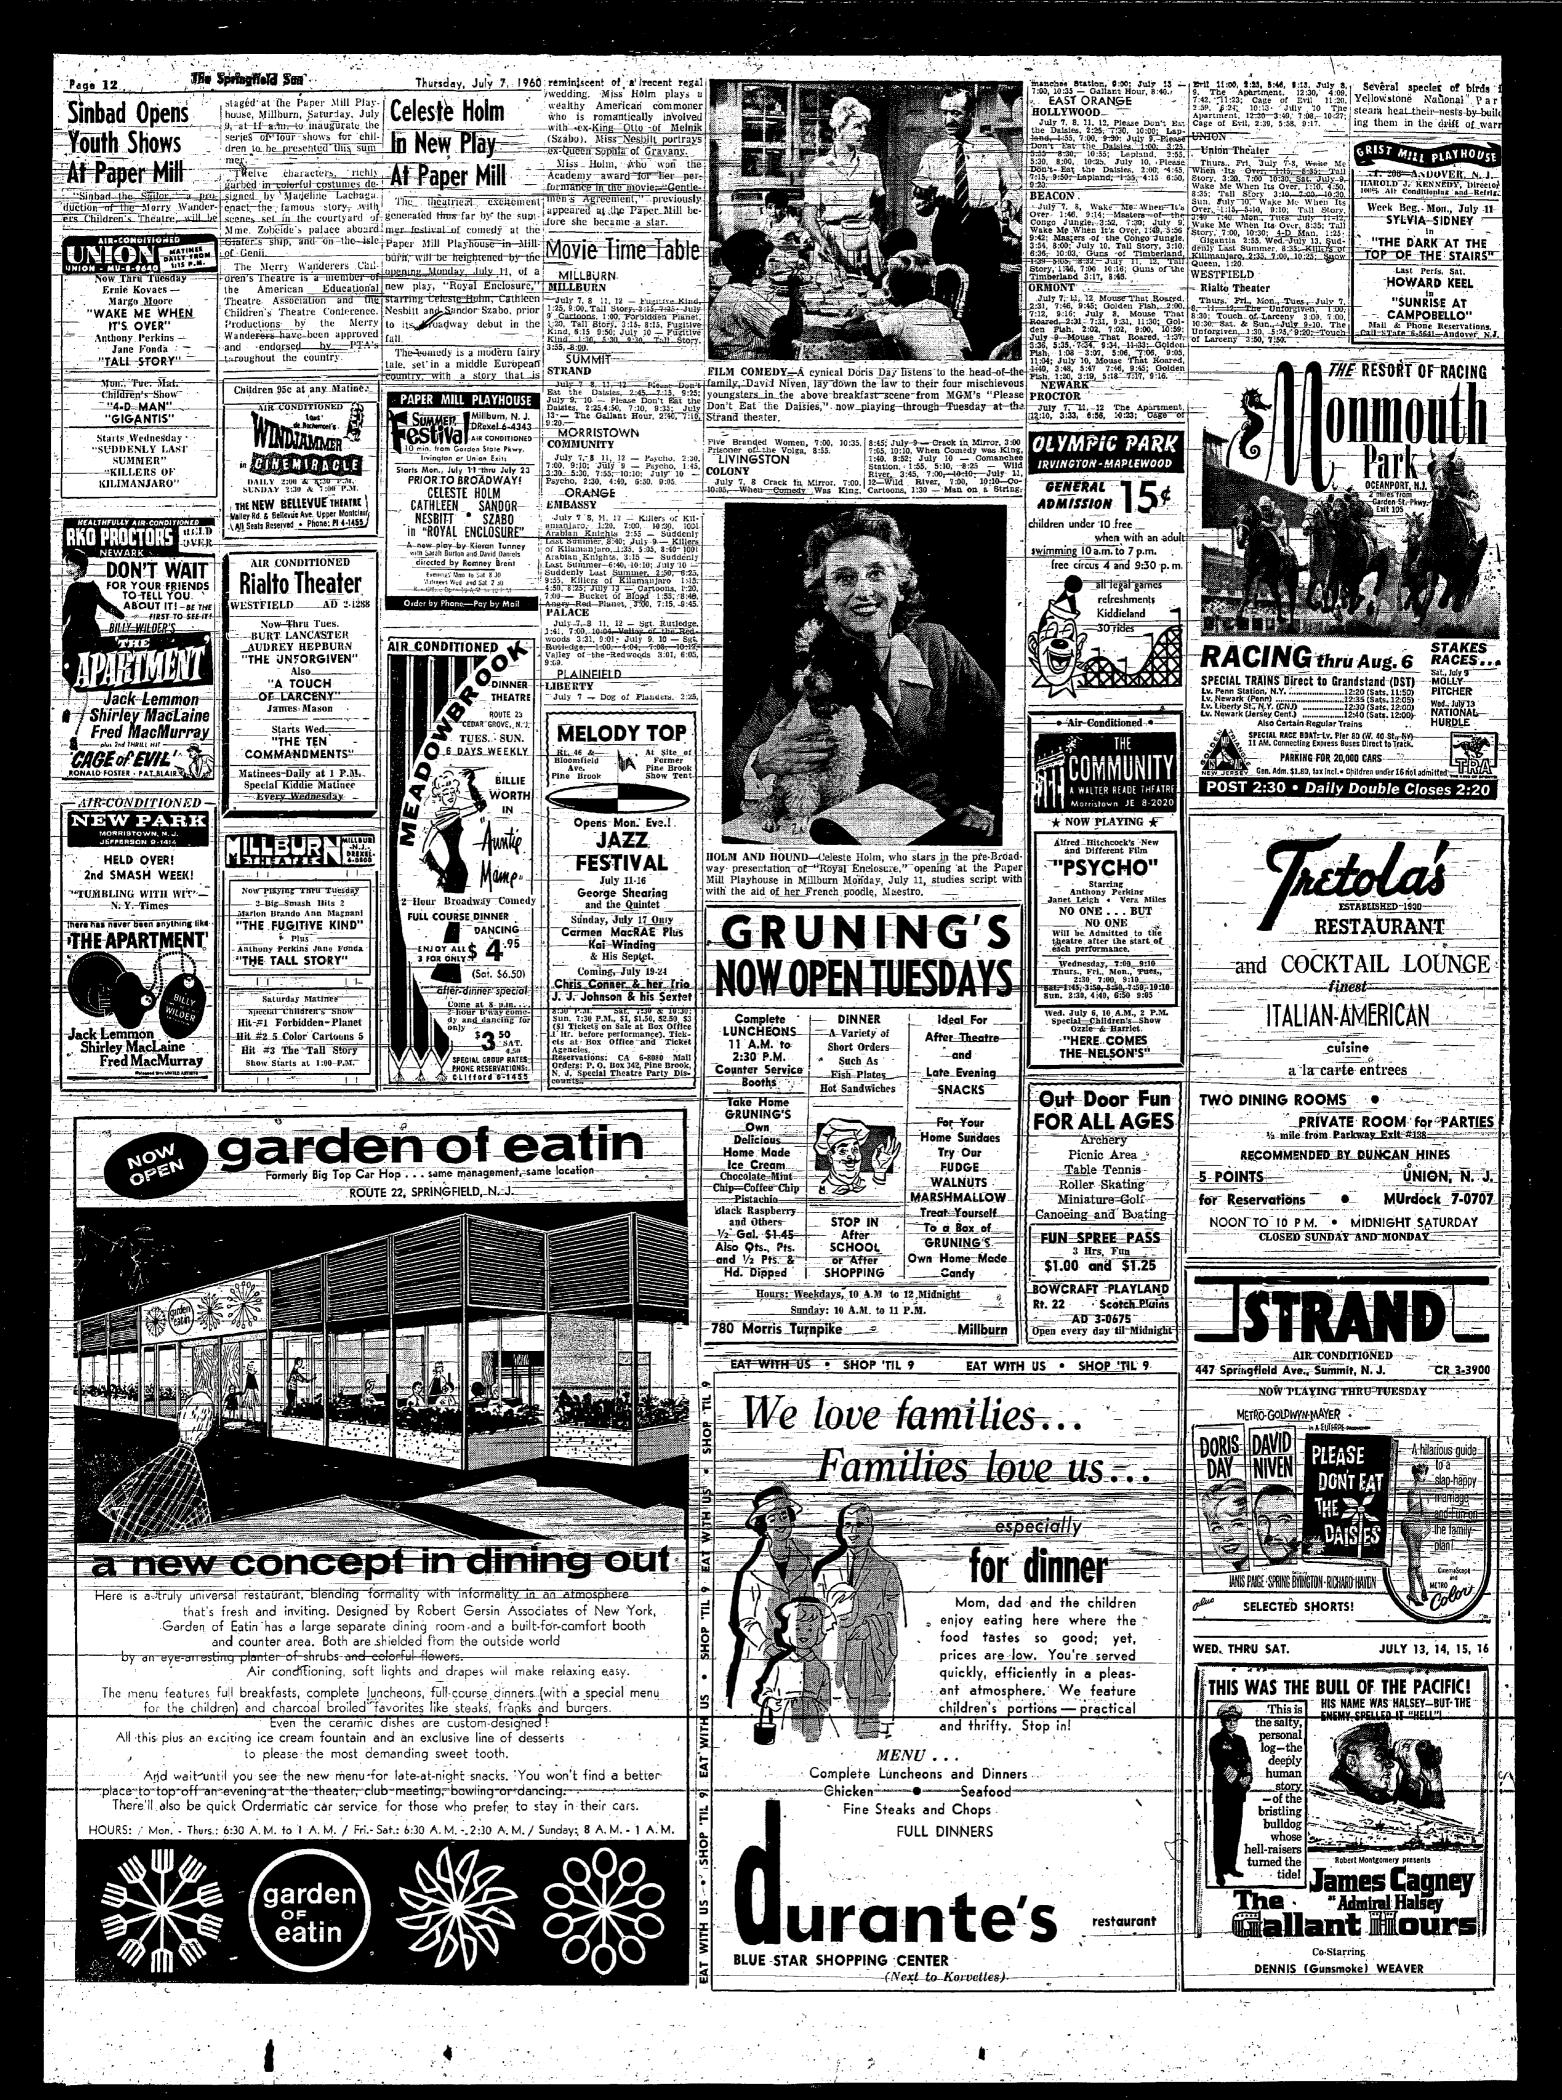

luced, it was associated with black magic because of the ANTONE uniformity of printed words as

LOCAL MAN WINS BAUMRITTER AWARD-Springfield's-Neal Blumenthal (right)--receives a citation plaque and an appropriate gift by Nathan S. Ancell (left), president of Baumritter Corporation, a major furniture manufacturer, as an outstanding salesman for-the concern.