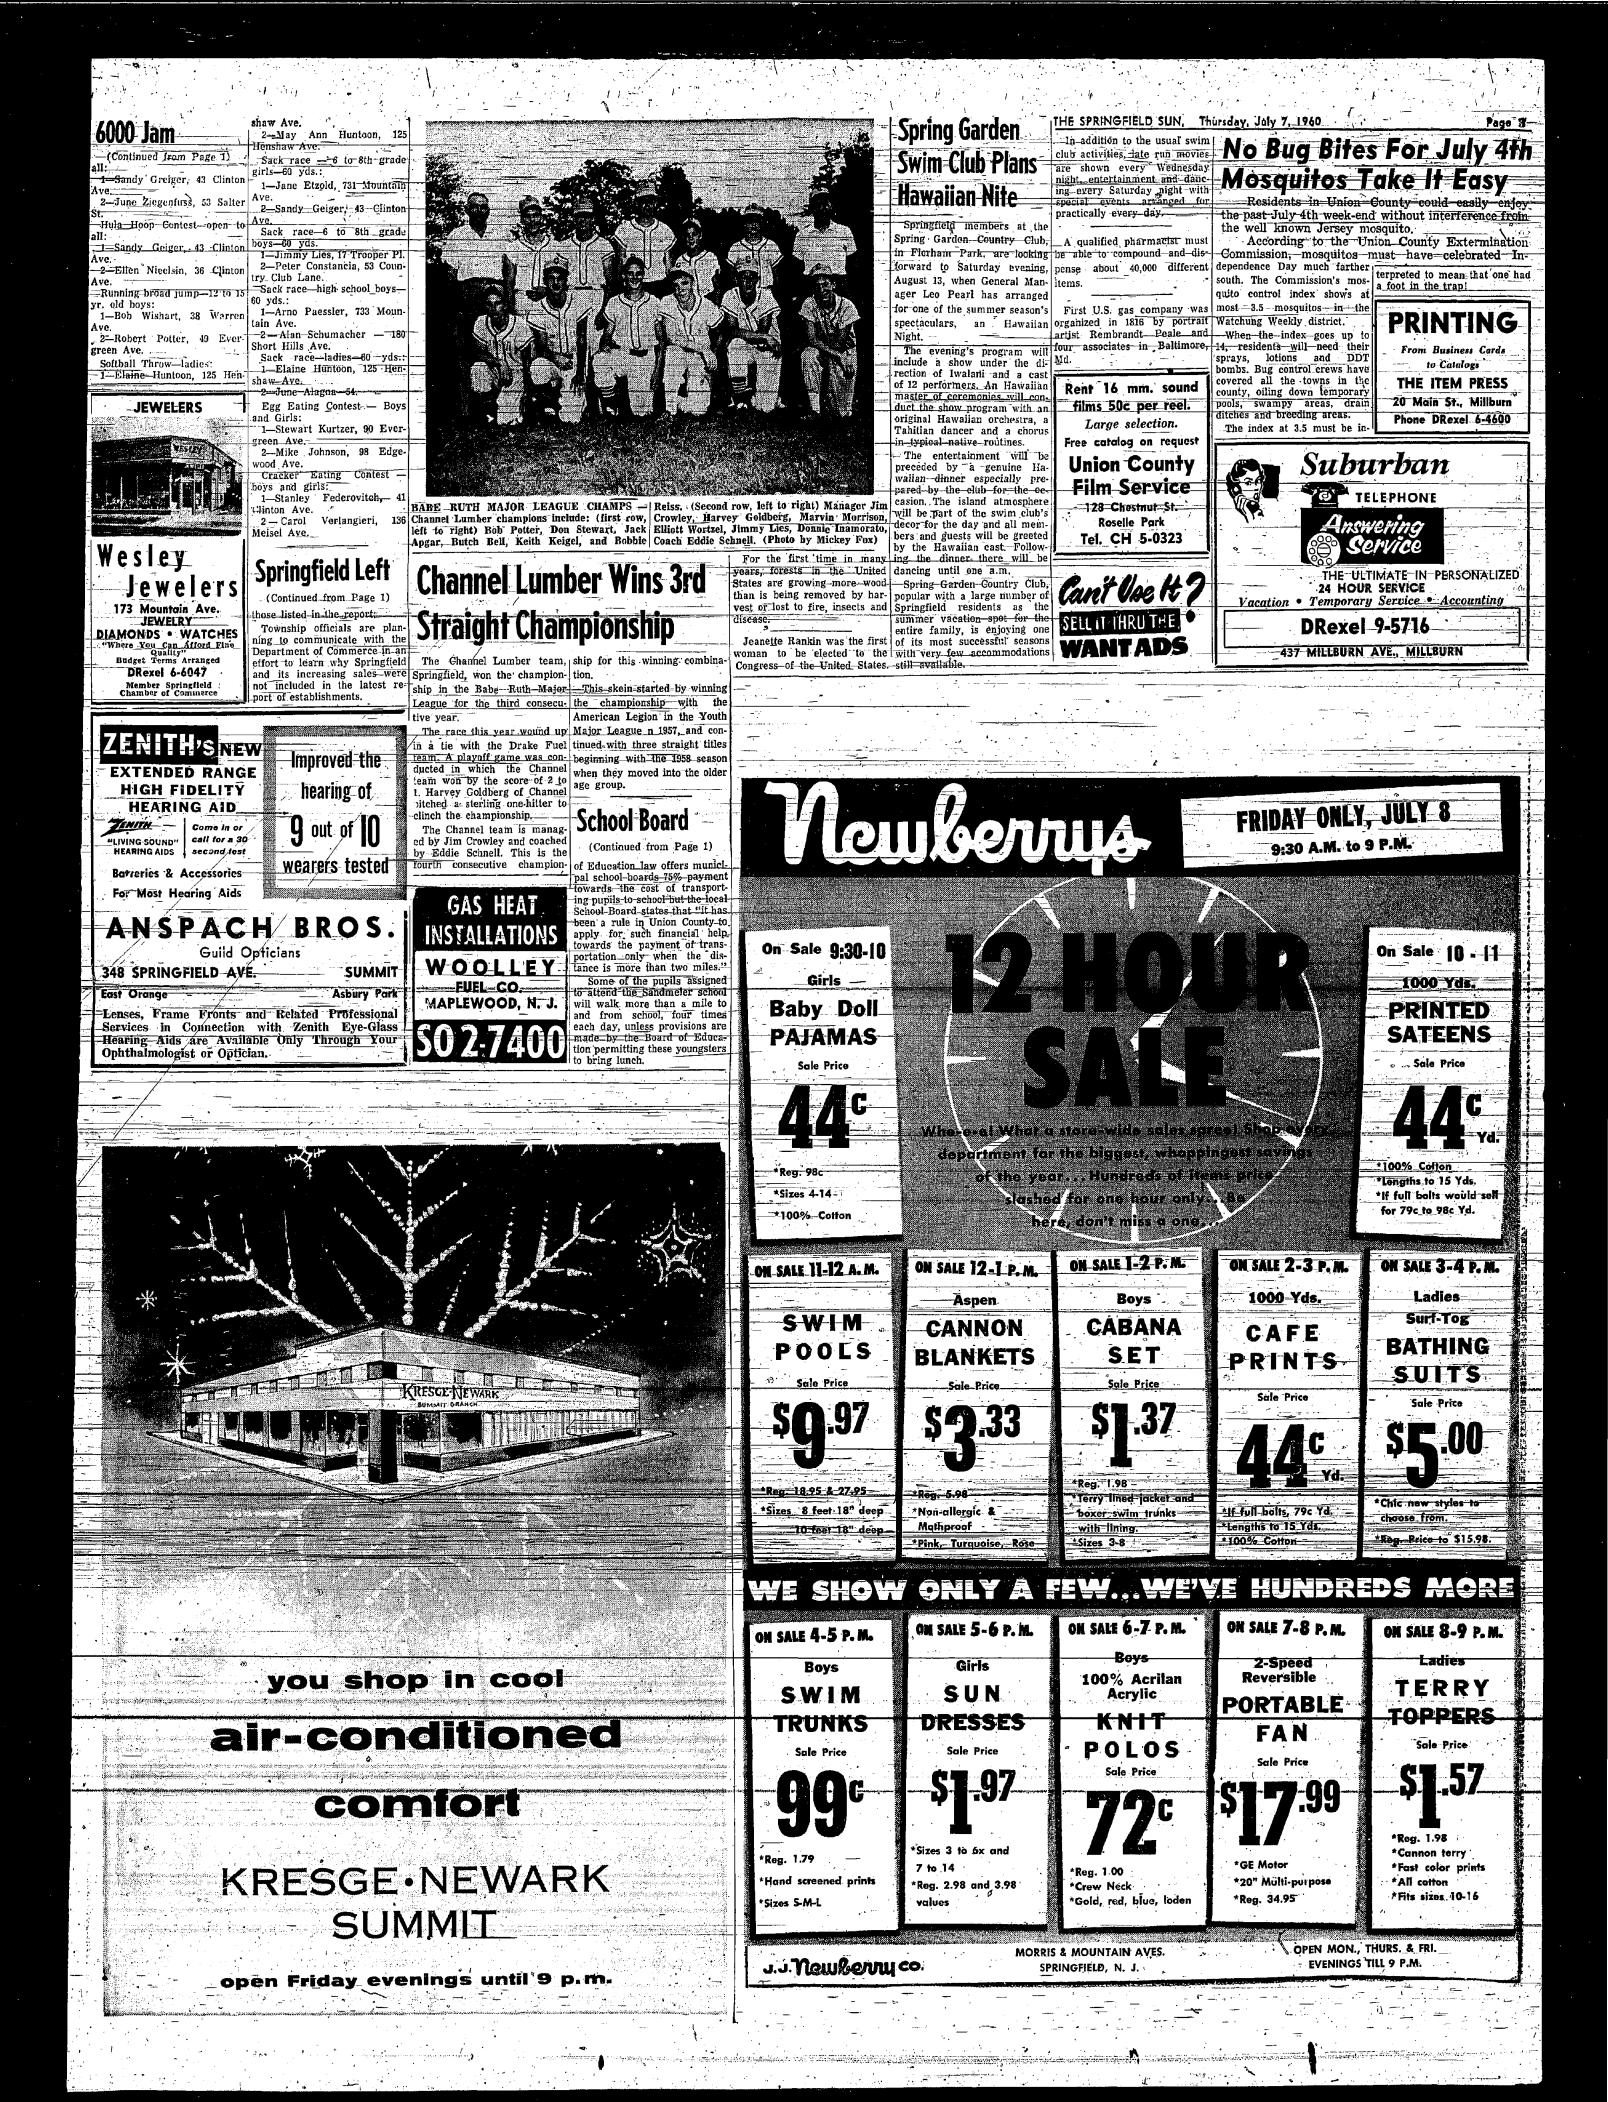

> Adjournment Minutes Township Committee Meeting-June 28, 1960 Unanimous approval minutes regular meeting June 14th.

Unanimcus approval on first reading of resolution lifting re trictions on premises owned by James W, and Virginia-M\_John on, Block 63, Lots 78-89, Ruby Street .-

from Union, with victims from CIBA wrapped in blankets and

tagged as to type of injury. The Cranford Rescue Squad was close behind, with Callmen's second Union unit arriving third. In quick succession Rescue from Chatham, New

Rescue from Chatham, New Susan Shaffer, 18, 15 Roger Providence, Overlook's own Place, has been granted a S9, ambulance, Hanover, Berkeley 222 infant settlement for burns Heights and Mountainside arrived on the scene with victims of the explosion. The settlement, approved by

- supposed deaths. Overlook's interns and residents were on duty to receive young Belin in a school bus recasualties in the triage area, with a staff do-tor. Dr. Samford ball game when chemicals in

Reiss of Westfield, in charge. Dr.-C. W. Clarke, Jr. of Summit=was in over-all charge of activities at Overlook.