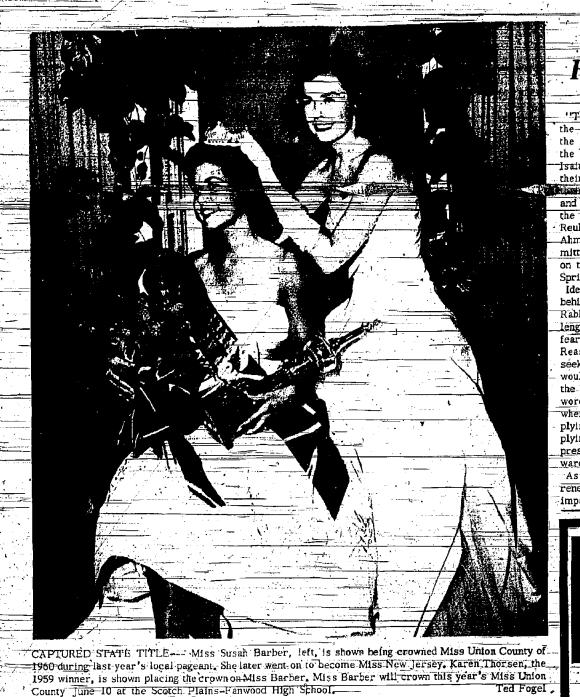

|                                                                                                                                                                                           |



**Reigning Miss New Jersey** 

**Crowns Miss Union County** 

State Board of Education and Mr.

Jersey Public School System.

Representing the internationally

known accounting firm of Price,

Waterhouse & Co. will be Mr.

A. G. Cornett and Mr. Richard

-F. Kent who will serve as official=

Pamela Alexson, Pamela Ber-

nes, Gay Furnam, Frederica Ge-

orge, Mary Griffin, Paula Peter-

son and Gail Pfitzenmeter, stu-

dents at Scotch Plains-Fanwood

lligh School, will act as

and talented Susan

over the crowning of the new Miss Union County when the of-

ficial Miss American pre-

liminary reaches its climax Sat-

urday inight, June-10, it was

Gereral-Ghairman\_of\_the Miss\_

Union Gounty Pageant. Having

met each of the participants, I

am extremely optimistic that this

year's Miss Co