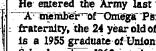

VOL.31 .- No.36

UNICO OFFICERS INSTALLED ---- The Ladies of Unico of Springfield held their installation of new officers at The Arch in Short Hills Sunday. Pictured left to right are:Mrs. Frank Defino, recording secretary; Mrs. Joseph Parrillo Jr., corresponding secretary; Mrs. Nicholas Montanino Jr., treasurer; Mrs. Azeglio Pancani Jr., vice president; Mrs. Frederick Puorro, president; and Mayor Vincent J. Bonadies, expansion director of Unico National. Edward N. S.tiso photo