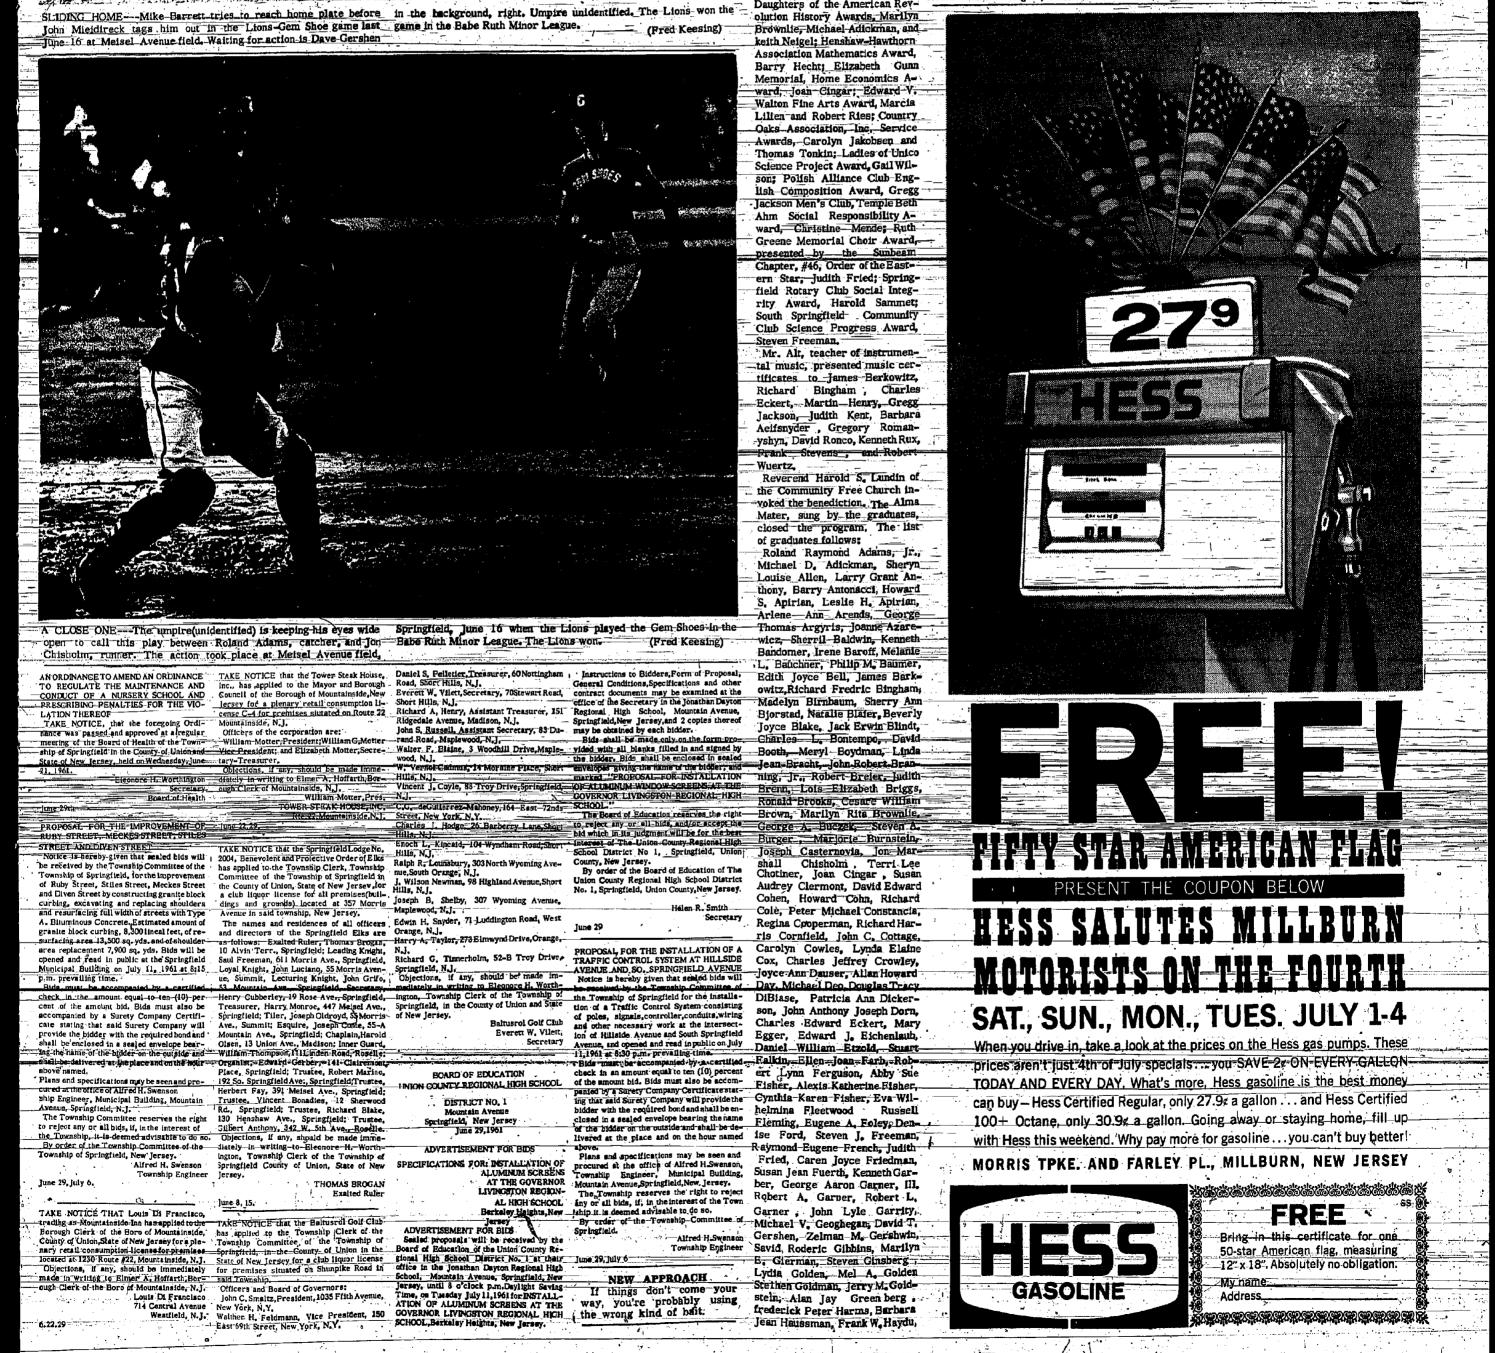

AND PROVIDING FOR THE PAYMENT OF COSTS THEREOF AND APPROPRIATING THE NECESSARY FUNDS TO PAY\_THEREFOR

TAKE NOTICE, that the foregoing ordinance was passed and approved at a regular meet-ing of the Township Committee of the Township of Springfield in the County of Union and State of New Jersey, held on Tuesday evening

> Eleonore H.Worthing Township Clerk

AN ORDINANCE TO PROVIDE FOR THE PAVING & CONSTRUCTION OF SHOULDERS AND CURBING ON STILES MECKES, DIVEN AND RUBY STREETS BY THE TOWNSHIP OF SPRINGFIELD, IN THE COUNTY OF UNION AND STATE OF NEW JERSEY AP-EROPRIATING \$52,000.00 THEREFOR,DI RECTING A SPECIAL ASSESSMENT ( ON STILLES, MECKES, DIVEN AND RUBT ON-STILLES, MECKES, DIVEN AND RUBY STREETS AND AUTHORIZING THE ISS-UANCE OF NOTES OF THE TOWNSHIP OF SPRINGFIELD FOR FINANCING OF SAME.



| PAGE-10