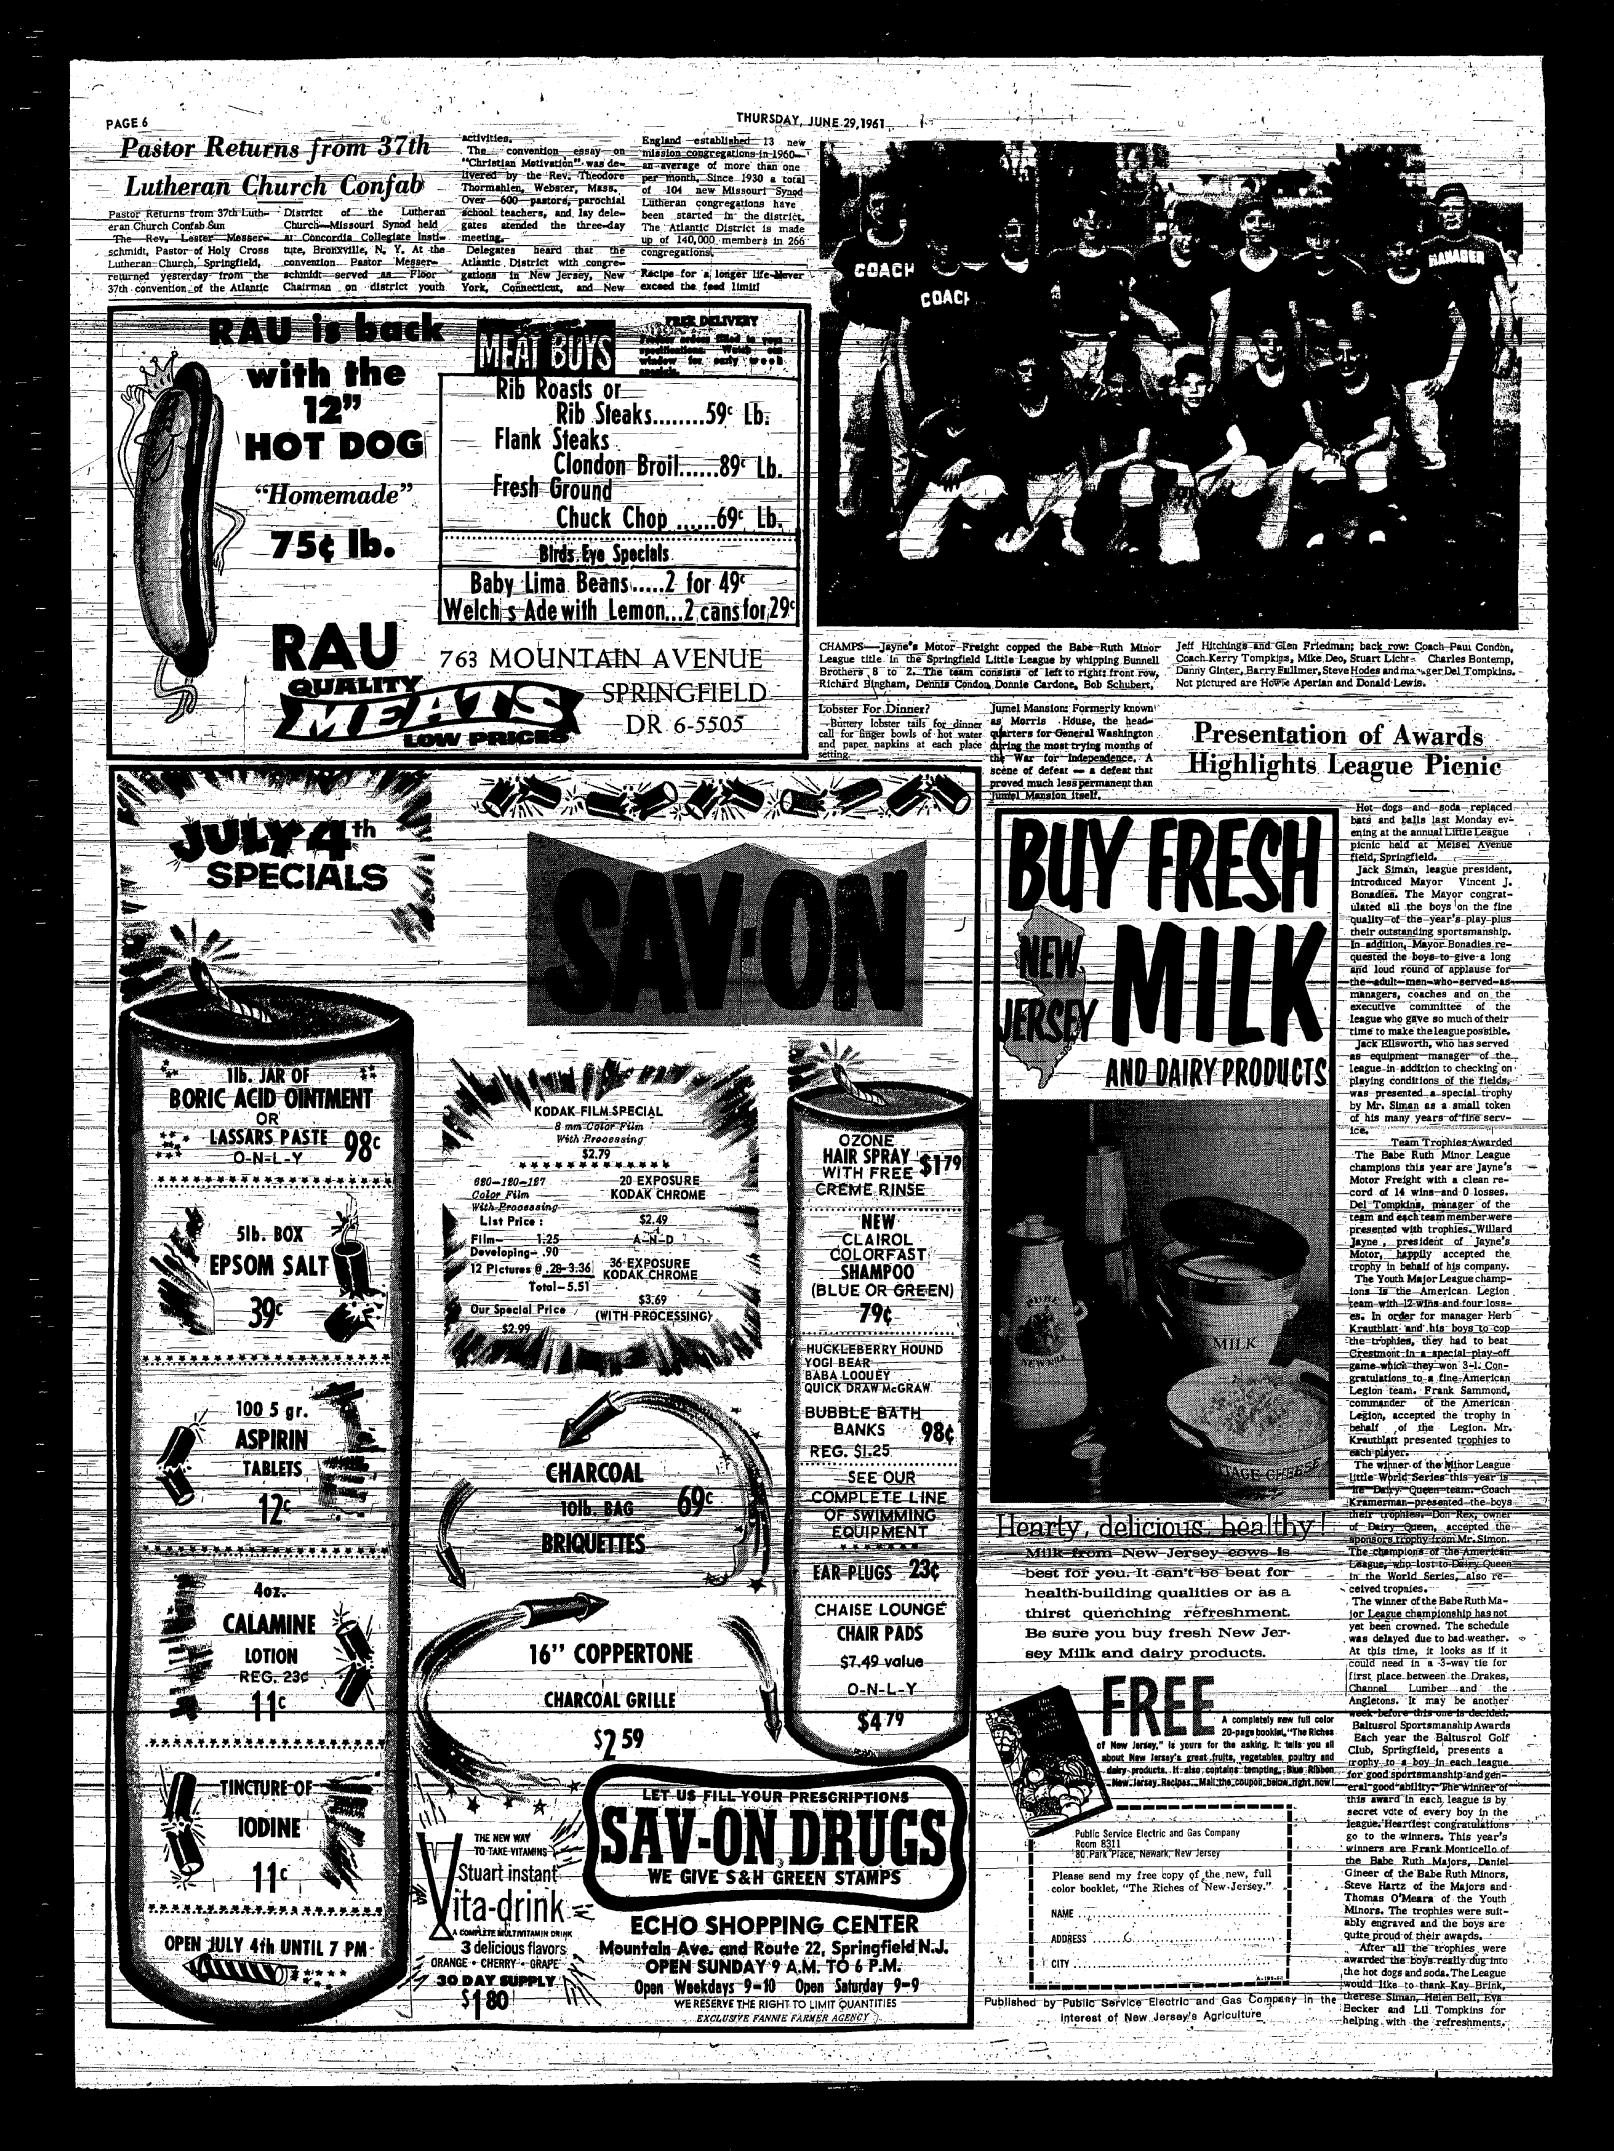

rd Dorfman, and



days when he was a reporter civic and public affairs, Mrs. campaigning with the late Wood-Van Höesen is past president row Wilson, He was Democratic of the Fanwood, Woman's Club, candidate for Congress from the Fanwood Garden Club, Woman's-Sixth District in 1942 and 1944. Association of the Fanwood Pres **Miss** Dorfman Is

The bridegroom is a gra-

duate of Jersey City State Col-

ford. He is-presently attending

After a two-week wedding trip"

to Bermuda and Nassau, the

couple will reside in Cranford.

Mr. and Mrs. John Carlin, 1900

have announced the engagement

of their daughter, Roseann Marle

Dawe, to Patrick Joseph Rahill,

son of Mrs. Eleanor Rahill of

Linden. The couple plan an Am-

Newark State College for

master's degree.

"Prospect-Street

gust wedding.





and that is a second second

.



LAST

ALTERATIONS INCLUDED

Before he hung up his competitive spikes to becomes a permanent fixture at Baltusrol, Joh Now regarded as one of the

game's outstanding teachers, Farrell, through the medium of TV, golf clinics, and the practice tee at Baltusrol, has spread the gospel\_ of the one-piece swing which he save is the only logical way to strike a golf ball.

to get the swing underway', Johnny explained, 'everthing moves ny explained, everything movesas a single unit: the hands, the arms, the shoulders, the hips

-rell said in carrying the action to its logical conclusion, you have the winding up of the left shoulder going back and the unwinding of the hips coming down. This winding and-unwinding is what creates clubhead speed. The



PAGE 9

Joh