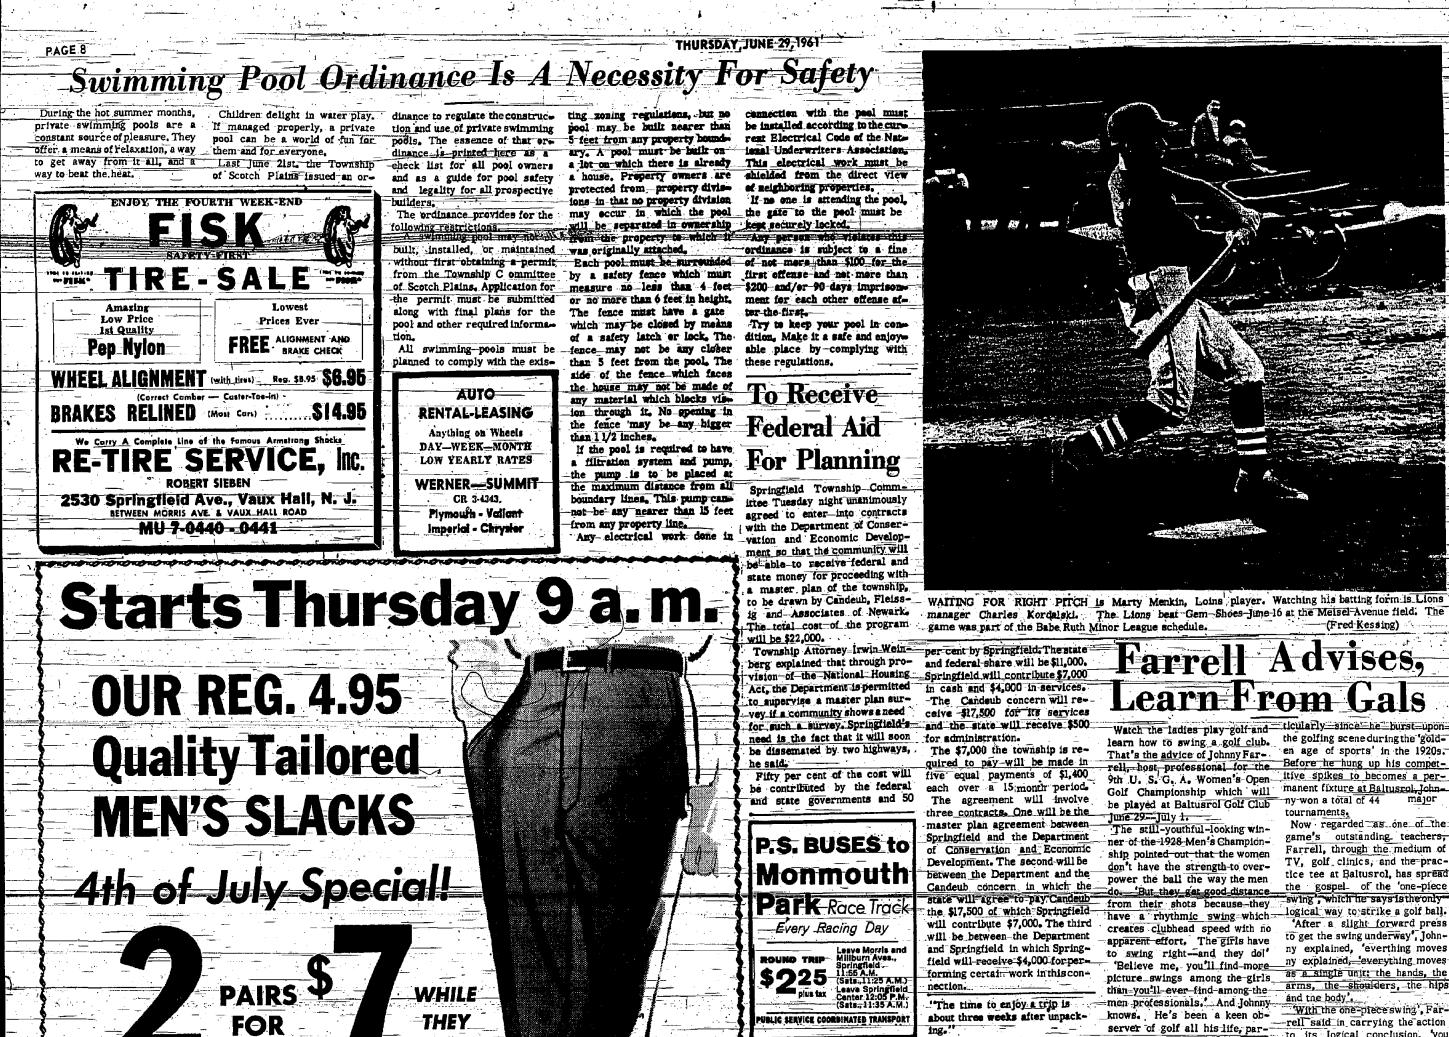

a reporter civic and public affairs, Mrs. campaigning with the late Wood-Van Höesen is past president row Wilson, He was Democratic of the Fanwood, Woman's Club, candidate for Congress from the Fanwood Garden Club, Woman's-Sixth District in 1942 and 1944. Association of the Fanwood Pres **Miss** Dorfman Is

The bridegroom is a gra-

duate of Jersey City State Col-

ford. He is-presently attending

After a two-week wedding trip"

to Bermuda and Nassau, the

couple will reside in Cranford.

Mr. and Mrs. John Carlin, 1900

have announced the engagement

of their daughter, Roseann Marle

Dawe, to Patrick Joseph Rahill,

son of Mrs. Eleanor Rahill of

Linden. The couple plan an Am-

Newark State College for

master's degree.

"Prospect-Street

gust wedding.





and that is a second second

.



LAST

ALTERATIONS INCLUDED

Before he hung up his competitive spikes to becomes a permanent fixture at Baltusrol, Joh Now regarded as one of the

game's outstanding teachers, Farrell, through the medium of TV, golf clinics, and the practice tee at Baltusrol, has spread the gospel\_ of the one-piece swing which he save is the only logical way to strike a golf ball.

to get the swing underway', Johnny explained, 'everthing moves ny explained, everything movesas a single unit: the hands, the arms, the shoulders, the hips

-rell said in carrying the action to its logical conclusion, you have the winding up of the left shoulder going back and the unwinding of the hips coming down. This winding and-unwinding is what creates clubhead speed. The



PAGE 9

John Mieidireck tags him out in the Lio