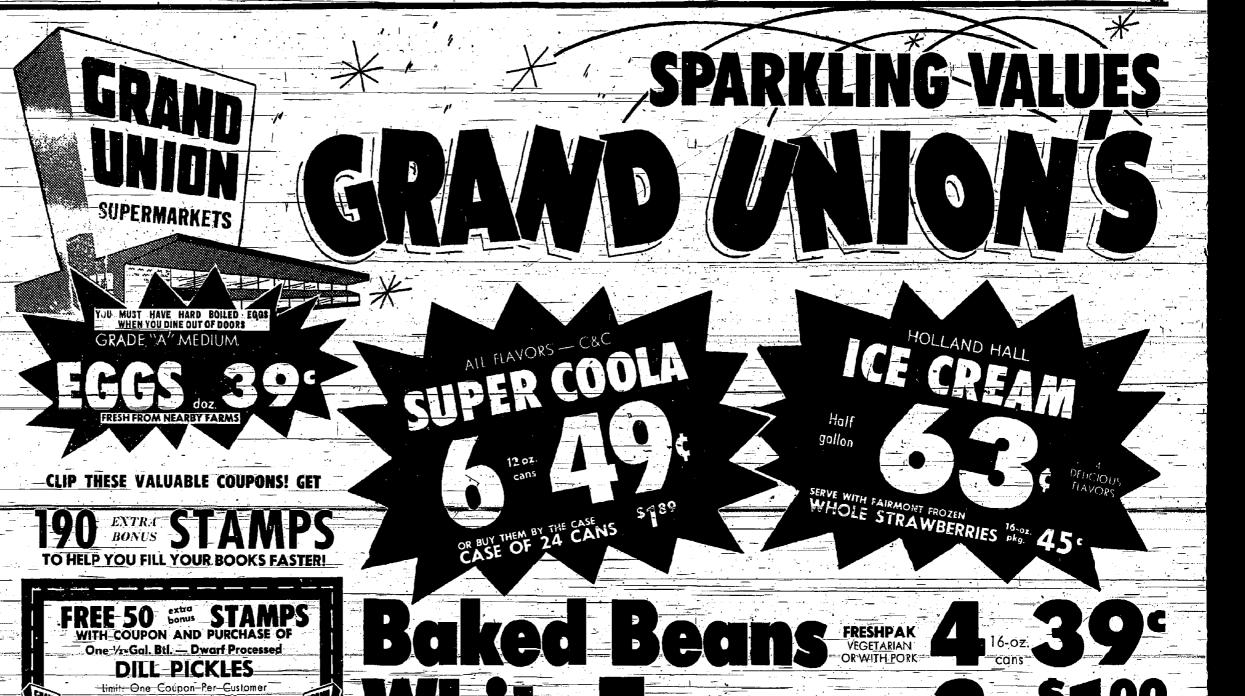

ill be open for reading and

reference purposes daily, Monday through Friday, from 6 to 9 p.m., through August 4.

STARKIST

**Dedication** Rev. Gerard J. McGarry, pastor of Our Lady of Lourdes Roman Catholic Parish of Mountainside, called together the past and present officers of the Rosary-Altar Society and the Holy Name So ciety to form a committee to inaugurate plans for the dedica-

Plan Churcl

tion of the new church. Assisting Father McGarry as co-chairmen are Mrs. Christopher Fritz, preten of the Rosary Altar S

ciety and lames Dwyer, pres of the Holy Name Society. Dedication of the new church is scheduled for Saturday, September 9, .at which time the Most Rev. Thomas A. Boland, S.T.D., Arch Bishop of Newark, will lay the cornerstone of the church and bless the church and school.





## Legion Team Wins Youth MajorTitle

### Heat Crestmont Savings 3-1

The American Legion beat striking out ten men Crestmont\_Savings\_3-1 to The hitting star for Crestmont was Ron Azarewicz with win the Youth Major Leaguel Championship in Springfield at two hirs white Ricky Szeles had Washington field last Printy two fits for the American Lee two tots

light. A large crowd witnessed gion. this exciting game, Both teams Crestmont scored the first had ended the regular season" run in the third inning on a double by Azarewicz who then with-11-4-records with Crestmont having beaten the American stole both third base and home. Legion twice during the regular The American Legion got two season. The game was very well runs in the fourth inning on a played by both sides. triple by Belliveau,