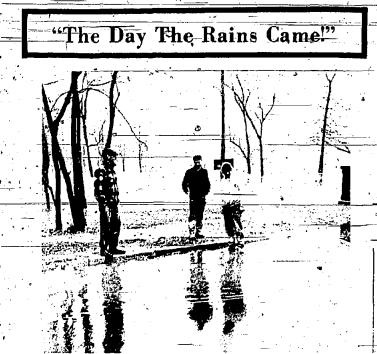

WHAT'LL WE DO? Union County Highway Department employes helplessly watch waters rising in Meisel avenue Monday and, in a few hours after this photo was taken, the floods completely covered the area, both on the north and south, making Meisel (Photo Dick Schwartz). impassable