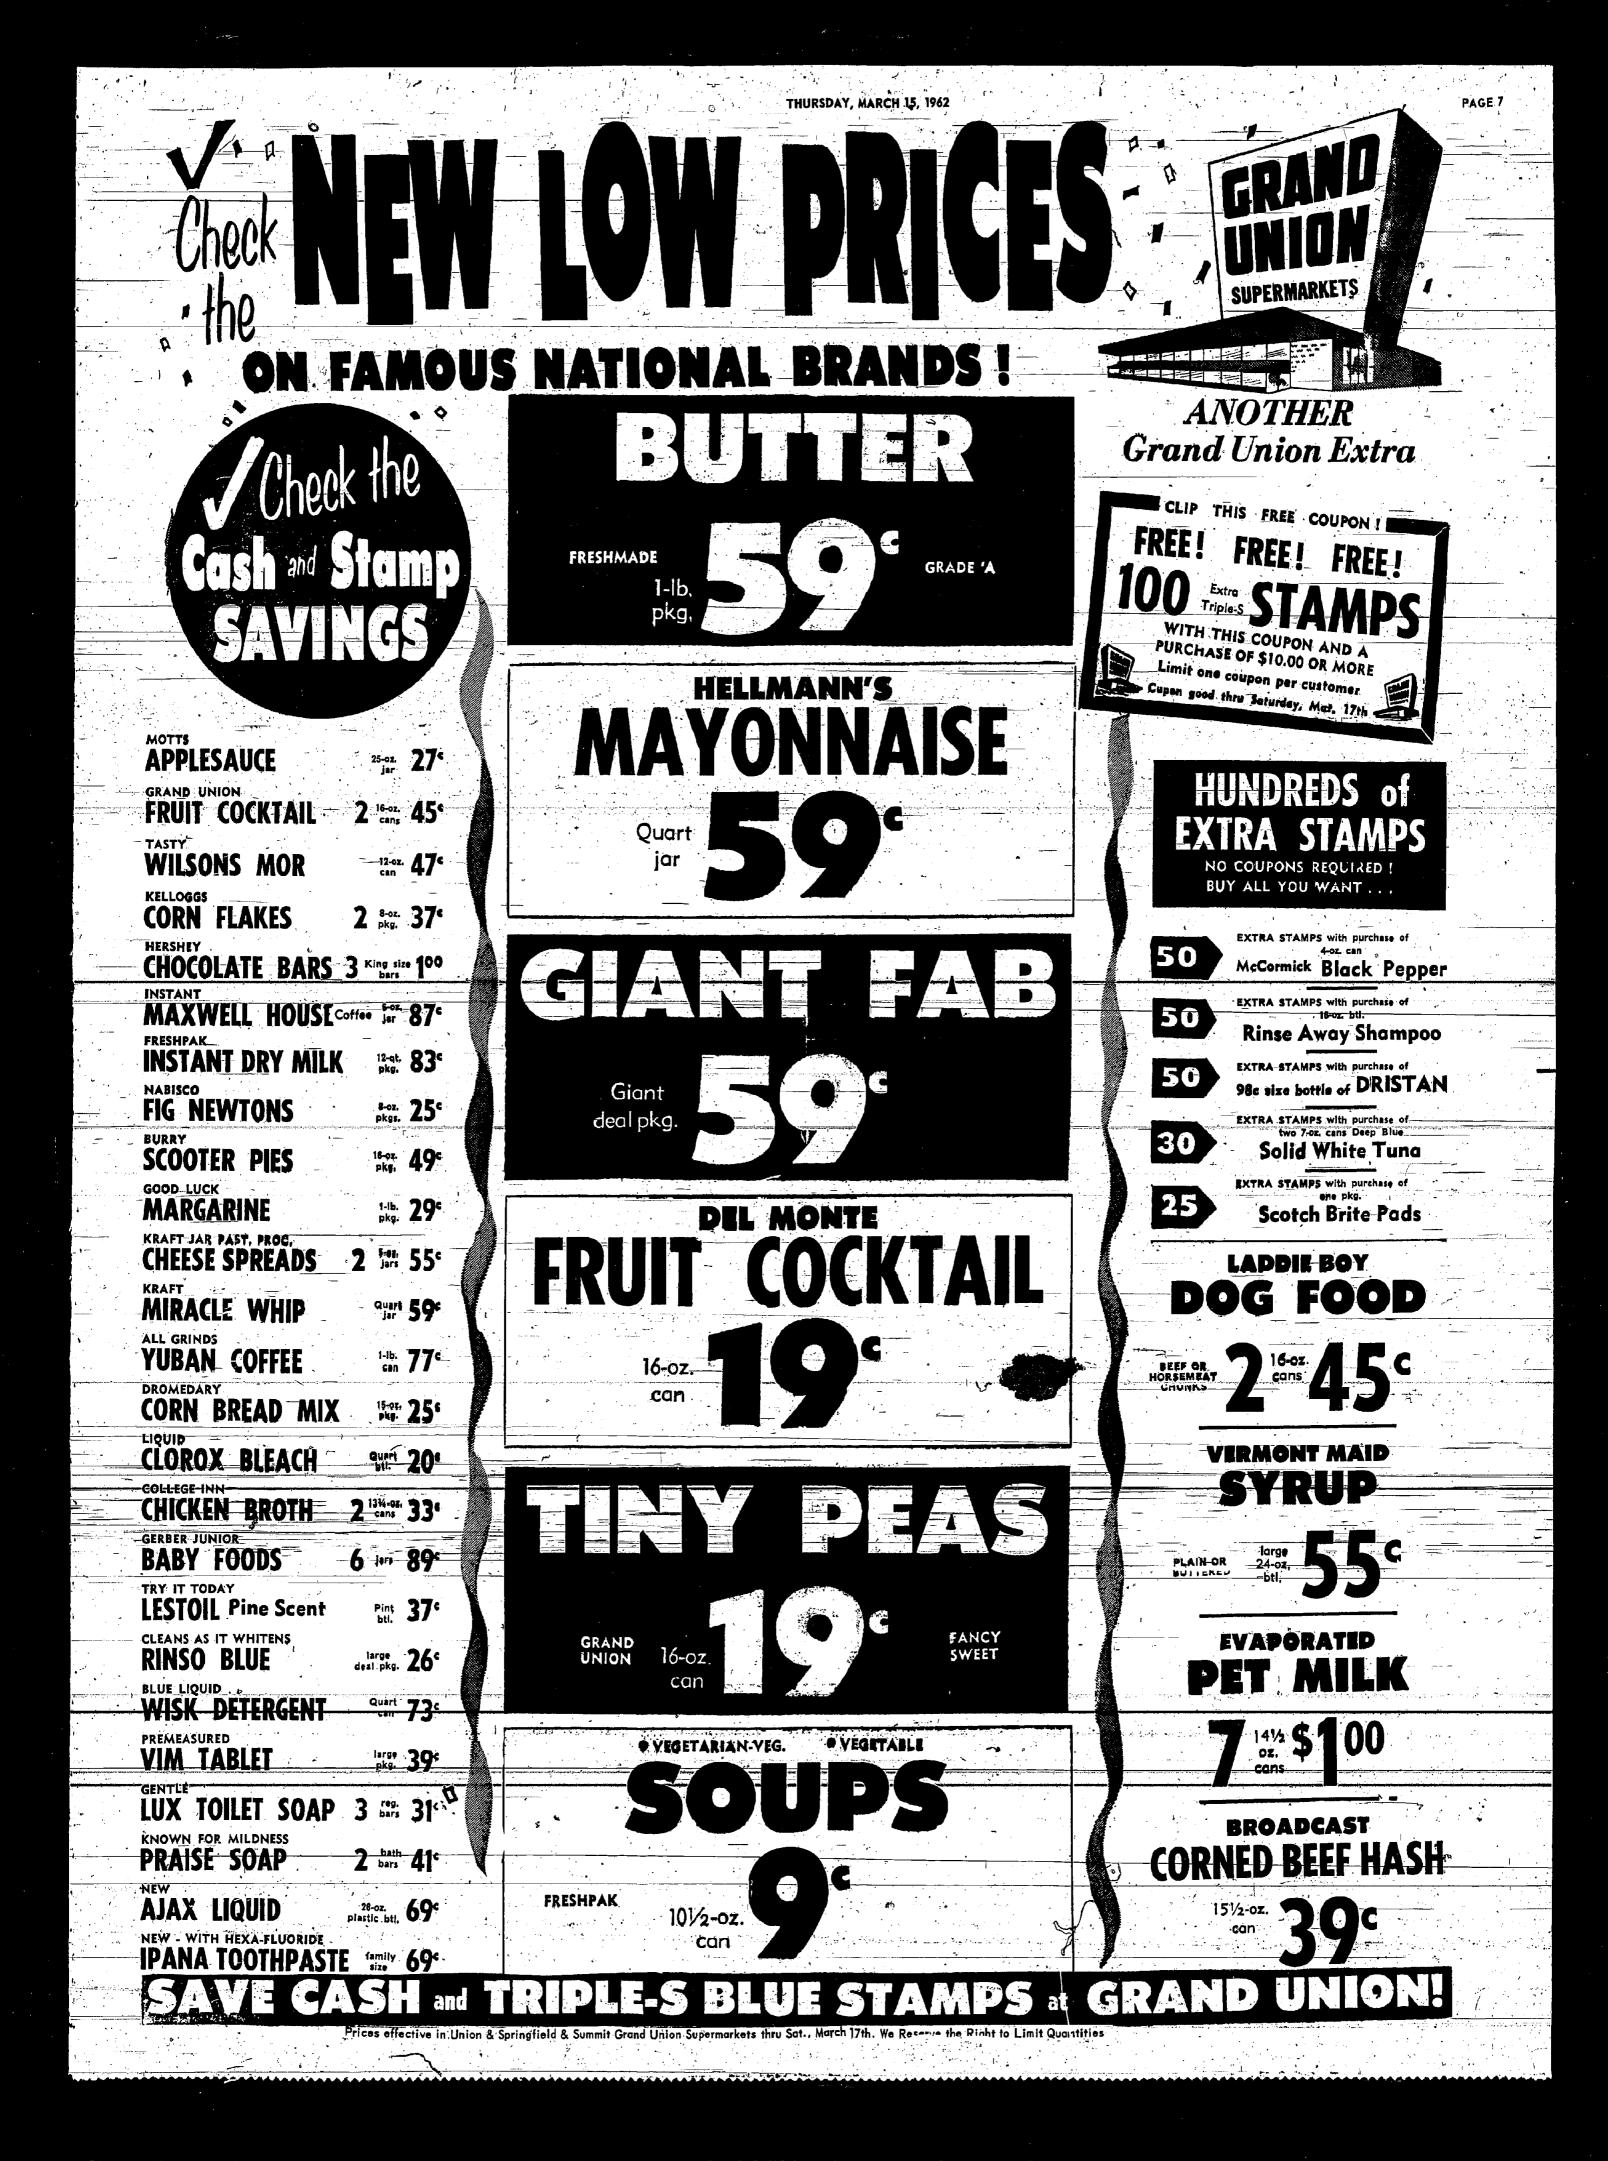

|                                                   |                                           | SLICED.                                      |                                         |
|        | FIRST<br>CUT 75¢                                          |                           |                                                   | 26                                        |                                              |                                         |
|        |                                                           | -                         | - 1Б.                                             |                                           | FR                                           | ANKS                                    |



. .

and the second second

. .



PAGE

Fireside Group Planning Dance Springfield announces the formation of a committee to organize a "Golden Years" dance. to be held March 24 at the Parish House in Main Street,

Ry order of Mayor Del Vecchi SOUARE: General Green Square name is to be O.R.T. Square this week in honor of Women's American (Organization for Rehabilitation through Training). Changing the sign are Anthony Jenna-fo-r ladder) and Bert Jones of the Township Road Department and Women's O.R.T. members: Mrs. I. Kalet, Mrs. L. Rosenbaum, Mrs. H. Silver, President; and Mrs. N. Turen.

the topic: "The Uninvited",

ing as his topic the third word

from the cross. Topic for the

sermon will be "Thy Son ... Thy

Mother," Special music will be

presented by the Men's Chorus .-

Lutheran's Couples Club, will

hold a "Day f