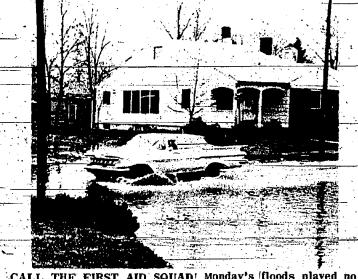

THE FIRST AID SQUAD! Monday's floods played no favorites. Photo, taken from lawn of Municipal Building shows street in front of Springfield's Rescue Squad, corner of Center and Trivett streets, under water. It was even higher an hour (Photo Dick Schwartz) or so after above picture was shot.