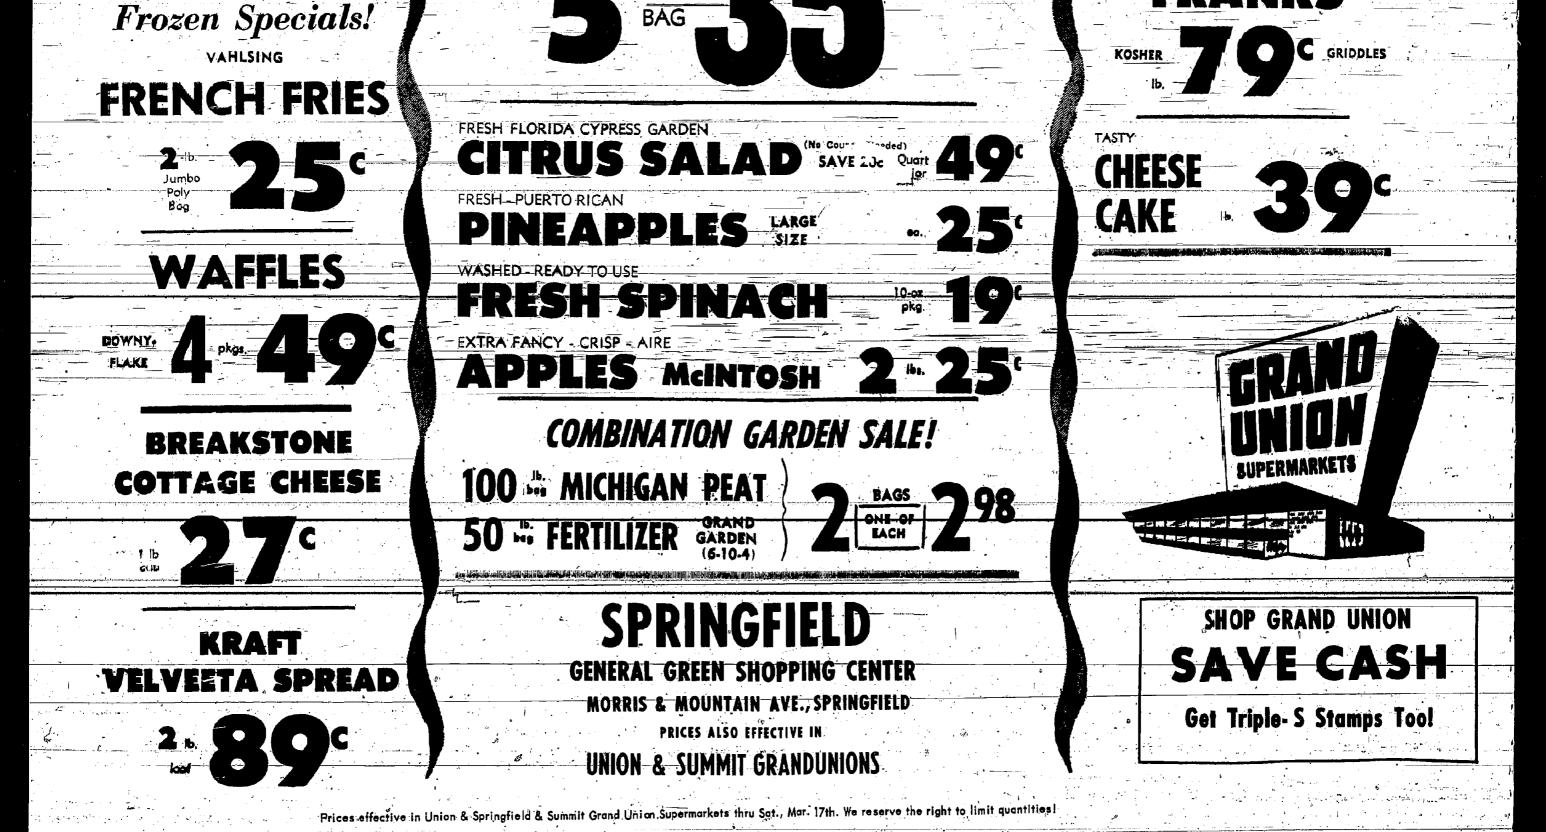

|                           |                                                   |                                           | SLICED.                                      |                                         |
|        | FIRST<br>CUT 75¢                                          |                           |                                                   | 26                                        |                                              |                                         |
|        |                                                           | -                         | - 1Б.                                             |                                           | FR                                           | ANKS                                    |



. .

and the second second

. .



PAGE

Fireside Group Planning Dance Springfield announces the formation of a committee to organize a "Golden Years" dance. to be held March 24 at the Parish House in Main Street,

Ry order of Mayor Del Vecchi SOUARE: General Green Square name is to be O.R.T. Square this week in honor of Women's American (Organization for Rehabilitation through Training). Changing the sign are Anthony Jenna-fo-r ladder) and Bert Jones of the Township Road Department and Women's O.R.T. members: Mrs. I. Kalet, Mrs. L. Rosenbaum, Mrs. H. Silver, President; and Mrs. N. Turen.

the topic: "The Uninvited",

ing as his topic the third word

from the cross. Topic for the

sermon will be "Thy Son ... Thy

Mother," Special music will be

presented by the Men's Chorus .-

Lutheran'