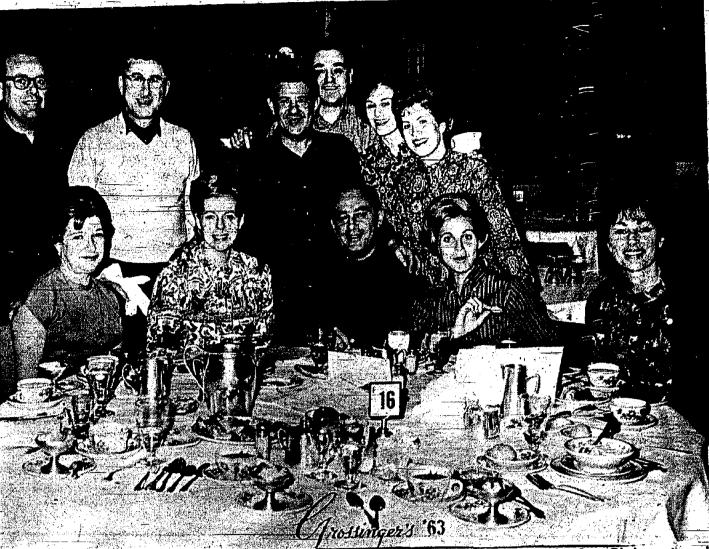

THE SPRINGFIELD CHAMBER of Commerce Dinner-Dance held last Friday at the Chanticler was a rousing success as some 140 people turned out. Pictured above, Chamber V.P. Will Salesky on the left and President Jack Stifelman on right congratulate Henry Grabarz, past president prior to awarding him plaque in appreciation of past services.