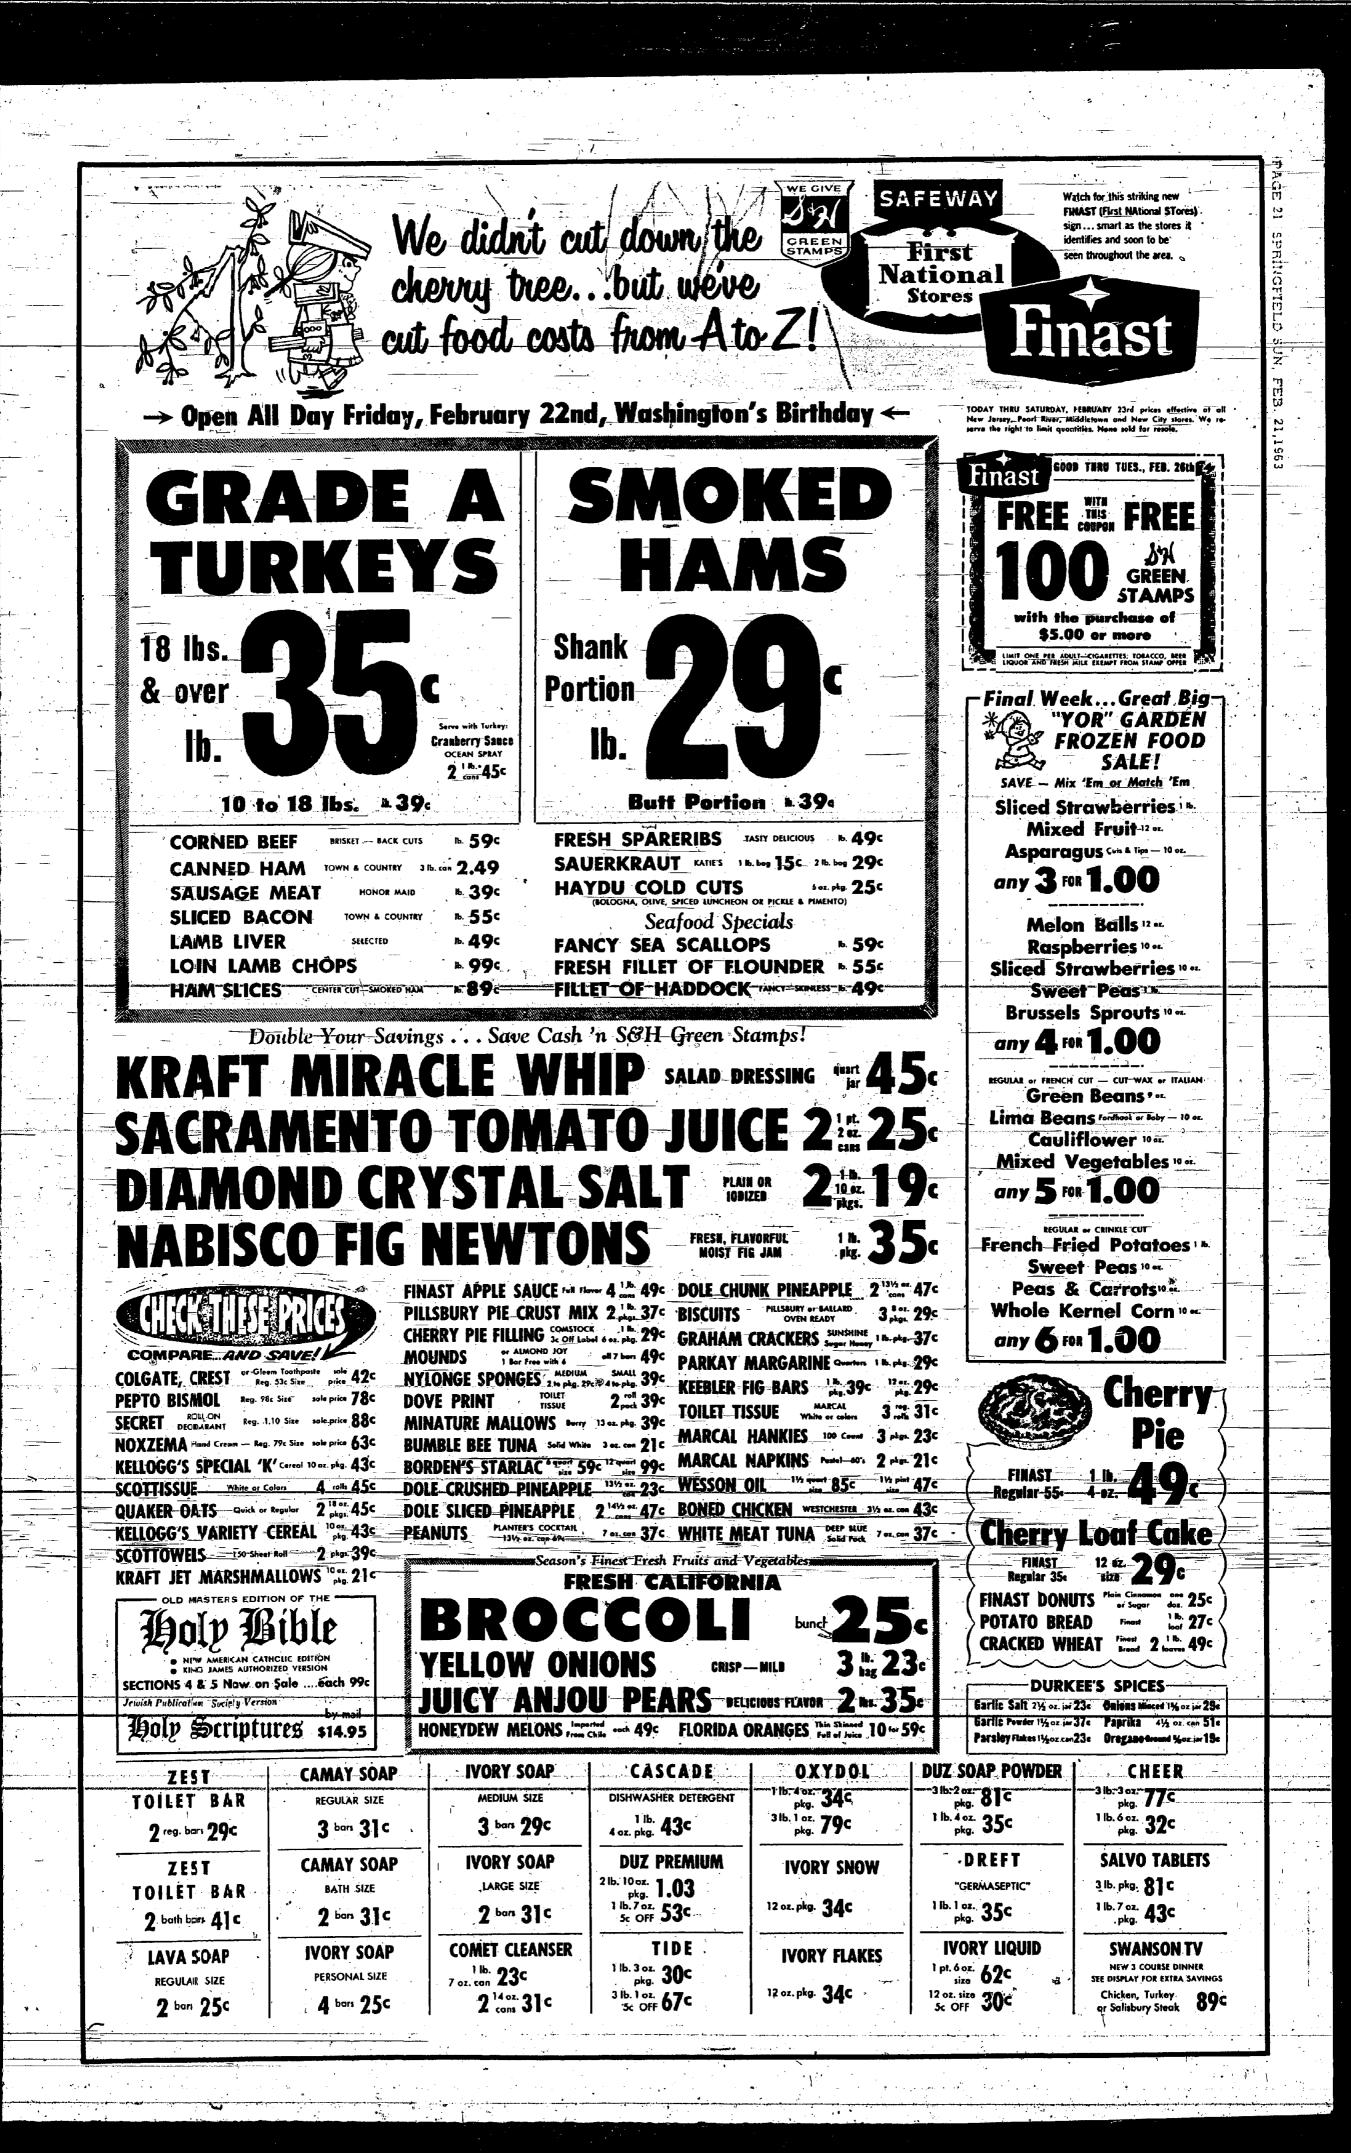

n are taking reservations now for Donor Night to be held April-2 at Goldman's.

Mrs. David Feldman, is taking

"A College Preparatory School for Boys" 215 North Avenue, Hillside announces that



THE PINGRY SCHOOL

For Admission to Grades 8 through 11 Will be given on

### SATURDAY, MARCH 16,1963

For further information Write or call the School

Telephone El.5-6990



reservations for the latest plays at the Paper Mill Playhouse. Mrs. Feldman can be called at DR 6-7077.

Best wishes for a speedy recovery are sent by the chapter to Tess Landau, and Anthony Fiorellino.

The next regular meeting-will be held Feb. 26, 8:30 p.m. at the Beth Ahm Temple. A hair styling show will be presented as the evening's entertainment.

FOD ONI

(Save \$1.00)

DR 9-6460

b pointment

......................



## **First Aid Squad Has Busiest Year**

year in 1962 since the souad's inception 13 years ago.

The squad, working in l4 teams fully-equipped ambulances on many varied calls. The calls range from minor mishaps to hospital emergency cases. In pursuing this service last year the squad totaled 614 calls requiring 8,234 road miles and 1,963 man hours of actual-working time-- not counting thousands of hours spent in standing by and making ready for these calls. Broken down further, these totals represent 70 hours of working time per member for the year and an average of 13 road miles per call. Throughout the year, 422 calls of an emergency nature were answered, 178 calls were made transporting patients from hospitals to their homes or other hospitals in every part of the state and to many ou