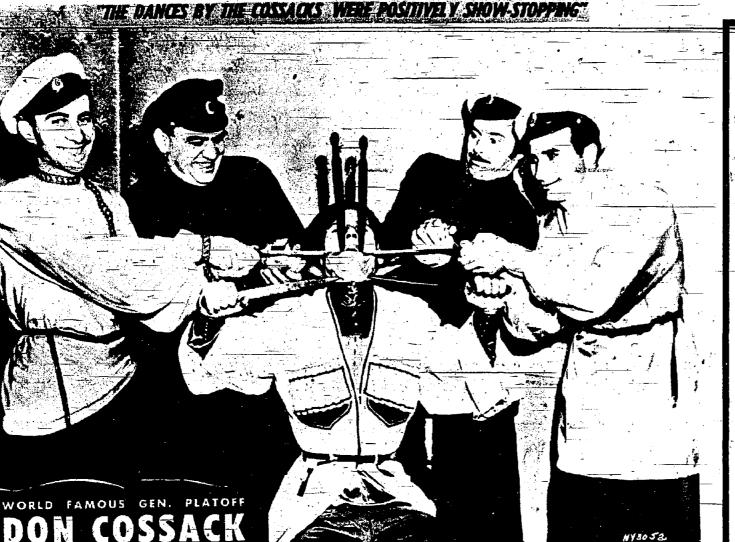

### **DIN** AND.

SPRING

COSSACK CHORUS The Springfield Rotary Club will present, on Sunday, March 3rd at 3p.m. at the Jonathan Dayton Regional High School Auditorium, the Don Cossack Chorus and Dancers, The membership of the chorus has always comprised the best of vocal talent and dancers obtainable among the white Russian emigres who fought communism in Russia, and who may actually be considered as pioneers in the fight against world communism. Some of them fought in the ranks of the U.S. Army during World War .

It should be of interest to the residents of Springfield to learn that the funds that make these loans possible were derived from the Rotary Club's U.S. Air Force Band Concert in 1962 that will be augmented through receipts from-the-presentation-of-the-Dor Cossack Chorus and Dancers, sponsored by the Club, who will appear on Sunday, March 3, 1963 at the Jonathan Dayton Regional High School auditorium.