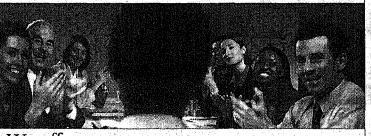

# Time together

VOL. 91 NO. 33

Photo By Frank Wood

Two Union residents enjoy their time together during the National Night Out celebration Aug. 5, in the Vauxhall section of the township.

The Summit community is mourning the loss of a respected Oak Knoll School teacher, Makoto Taniguchi, who committed suicide July 24.