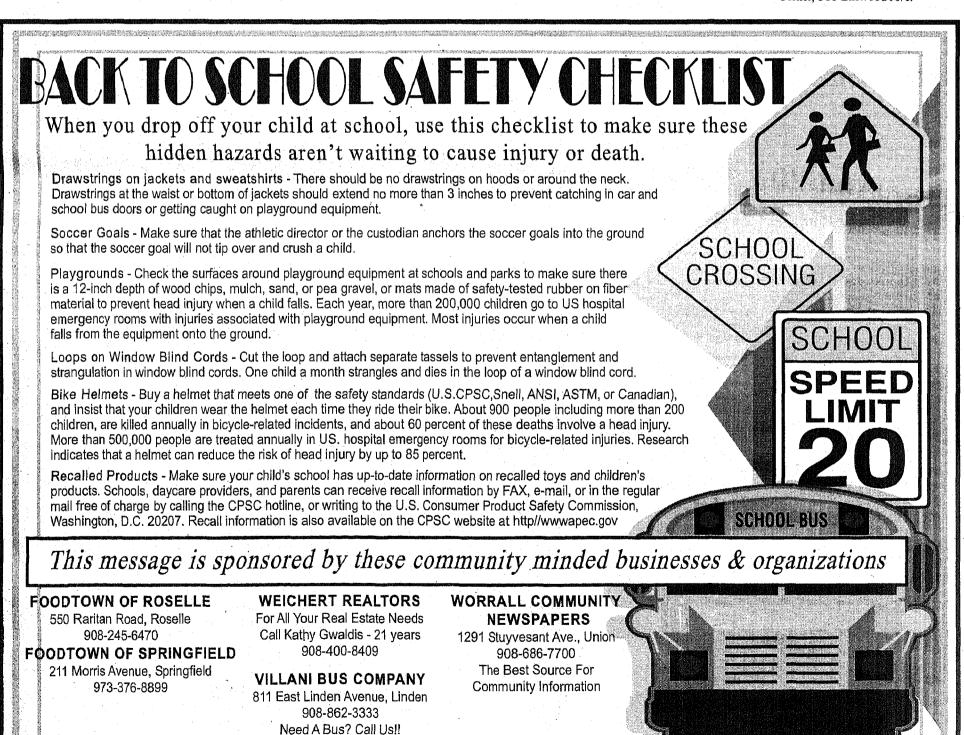

lings."

Fraenkel acknowledged the letter and suggested the township is doing everything possible to clean up the area.

Joseph M. D'Alise can be reached at 908-686-7700, ext. 124, or editorial@thelocalsource.com.

# SUMMIT BRIEFS

# YMCA seeks aids

The Summit YMCA, located at 67 Maple St., has volunteer opportunities available. For information, call Terri Clinton at 908-273-3330,

# Old Guard meeting

All area 50 plus active men can attend meetings of the Summit area Old Guard Tuesdays at the New Providence Municipal Center at 360 Elkwood Ave, at 9:15 a.m.

For information, call Emil Butchko at 908-665-0678 or visit www.summitoldguard.homestead.

# Naval historian to talk

The Summit area Old Guard will host Duncan Packer Tuesday at the New Providence Municipal Center, 360 Elkwood Ave.



# Union County News

UNION COUNTY LOCALSOURCE

LOCALSOURCE.COM

THURSDAY, AUGUST 21, 2008 — PAGE 15

# Jail employees plead guilty to misconduct

Staff Writer

Two Union County Jail employees face charges of conspiracy and official misconduct after pleading guilty Aug. 12 to smuggling tobacco products into the jail in exchange for money.

Corrections officer Stephen Matthews, Shariff Raymond, 27, pleaded guilty Aug. 12 to similar charges.

employed for more than 10 years with the tobacco products, including cigarettes and

second-degree conspiracy to commit official misconduct. Pecoraro, of Elizabeth, pleaded guilty to second-degree conspiracy and a third-degree charge of providing an electronic device to an inmate.

tor's Office, the electronic device was a cel-48, senior maintenance re