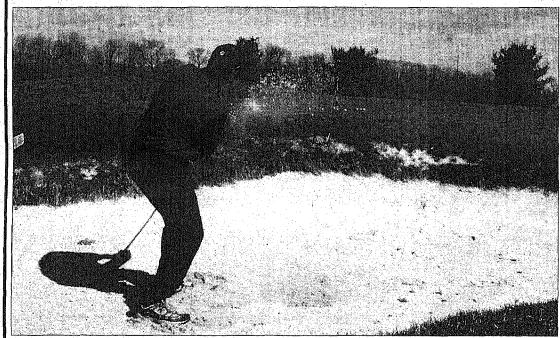

## Practice makes perfect

Gary Osgrega, a professional golfer who teaches at Hyatt Hills Golf Course in Clark shows how he refreshes his 'bunker skill' on the green, by setting specific goals and time limits during practice swings.