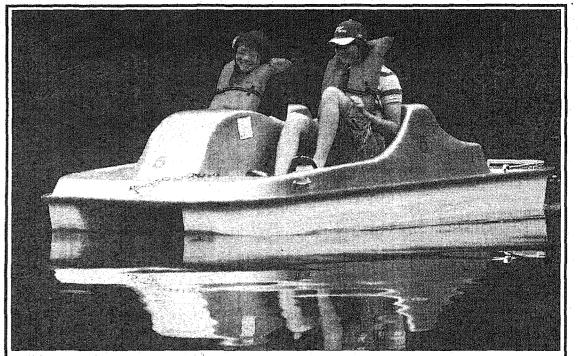

David Worrall Publisher

Toniann Antonelli Regional Editor

Kate Rogers Associate Editor

Retail Ad Director

John D'Achino Circulation Director

Photo By Jim Lowney, county of Union the Jake in Echo Lake

PEDAL PUSHERS — A young couple pedals a boat on the lake in Echo Lake Park in Mountainside during a sunny day. A pedal boat concession is now open to the public at the park. Boats are open for use from April 1 to Oct. 31.