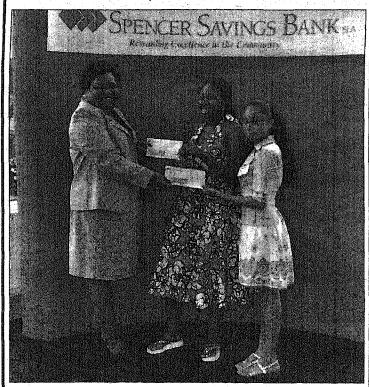

## Success stories

Spencer Savings Bank Assistant Manager Shurranda Cooper, left, presents Naja Williams and Velckys Canales of Roselle's Abraham Clark High School with academic scholarships.