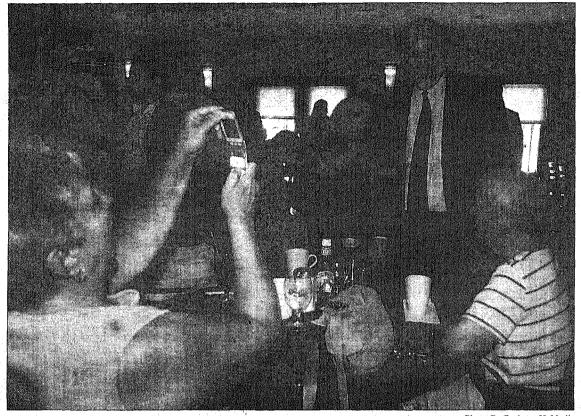

The \$50 million Main Street program offers low interest loans and lines of credit to small businesses struggling with the economic downturn.

hoto By Barbara Kokkalis

Customers at the Cavalier Restaurant in Roselle take a break from their meals to photograph and chat with Gov. Jon Corzine during his recent visit to the eatery. The former diner is undergoing renovations made possible by a low-interest Main Street loan funded by the state.