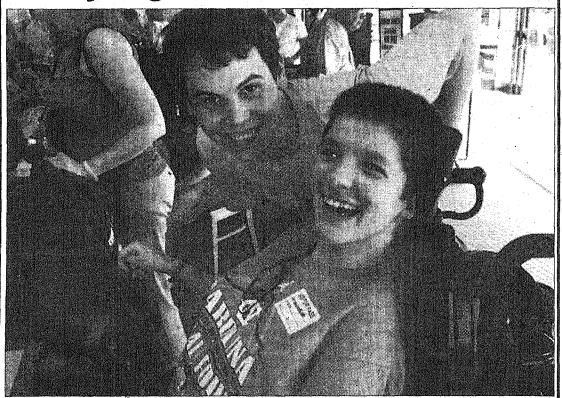

## Friday Night Fever

Jimmy Cox and Meredith Bradford, members of Children's Specialized Hospital's Friday Night Fever Teen Club of Mountainside, enjoy their day on the boardwalk in Point Pleasant.