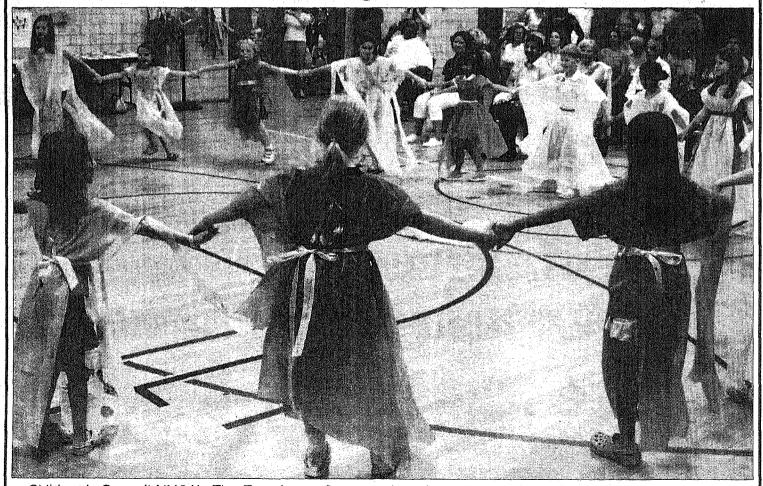

## East meets West through dance

Children in Summit YMCA's The Experience Camp explore the culture and people of Japan during a recent performance that included a folk dance. Students also learned about Japanese tea ceremonies and folk songs as well as Zen gardens and origami.