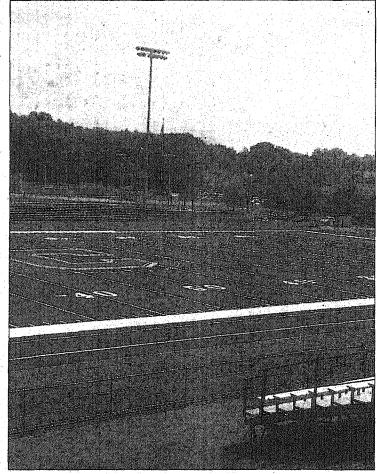

## Cougars' new turf field may be done ahead of schedule

## Field nearly complete as football season approaches

By Paul Greulich Staff Writer

CRANFORD — Local athletes will begin the new sports season on a state-of-the-art synthetic turf field presently being installed at Memorial Field.

Mayor David Robinson reported the installation is ahead of schedule, and local athletics and recreation supervisors expressed anticipation for the opening game.

Superintendent of Schools Gayle Carrick, who personally visited the field on Aug. 18, said the project is complete save for a few finishing touches.

Carrick said the district's athletes and marching band have been practicing hard in preparation for the first game on Sept. 12, which will be preceded by a ribbon cut-

"It is just fantastic. The people of Cranford have been so incredibly supportive," Carrick said.

Field turf is created using a syn-

thetic fiber designed to be safer and under the jurisdiction and control requiring less maintenance than natural soil, according to township officials. The project is estimated to cost \$800,000. The town's plan is to have the cost of the project repaid by pledges from local organizations and civic groups, which are donated to the Cranford Athletic Turf Fund...

"I'm very excited. I think the whole community is excited,"

Cranford's new turf field is still under construction, but officials say the project is ahead of schedule.