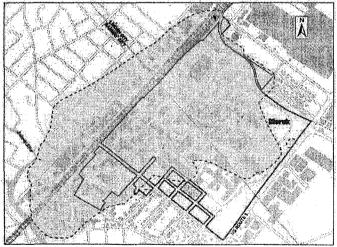

#### **Extent of Contamination**

Surface soil COCs have been removed and have either been treated or placed under capped areas at the Site.

Currently, Merck is remediating a groundwater plume located beneath the Site. Figure 1 shows the extent of the groundwater plume (shaded area with dashed lines). The Site boundaries are in solid lines. The figure shows where the groundwater plume has migrated off site. An on-site groundwater treatment program is in place to treat and contain the groundwater plume at the Site using four shallow aquifer groundwater extraction wells and three deeper bedrock aquifer wells. Annual groundwater sampling is performed to monitor the progress of the treatment process; results are reported to NJDEP and USEPA.

Figure 1. Groundwater Plume Map for Merck Rahway Site