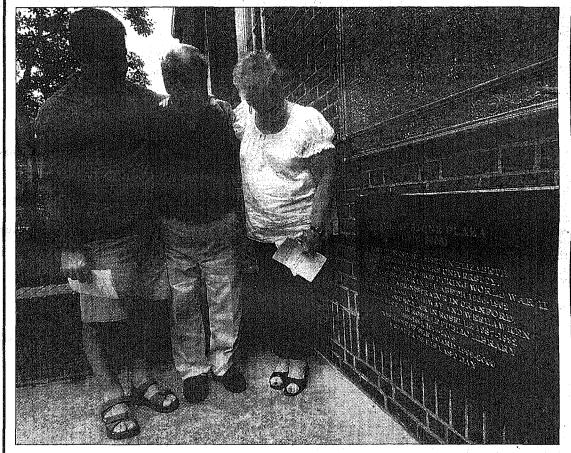

### Memorial will honor those killed in Iraq

Mayor James Kennedy has announced that the "Broken Hearts Memorial" honoring those killed in Iraq will be formally dedicated at the Rahway Train Station plaza on Sept. 12.

The public is invited to participate and show their gratitude to our fallen soldiers and their families by painting a heart on the wall.

The dedication ceremony will be highlighted by the opening of the "Broken Hearts Memorial" for public participation, led by the family of fallen soldier Cpl. Luigi Marciante Jr.,\*killed in Iraq in September of 2007.

The Broken Hearts Memorial is the brainchild of Jim McKeon. founder of The Rahway Art Hive Studio and Co-Op Gallery.