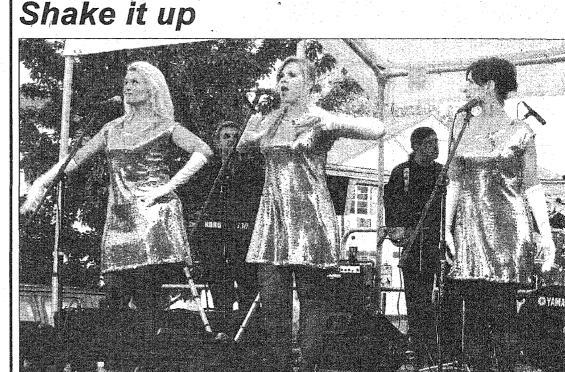

SUMMER SERIES Chiclettes music group performs behind Union County Performing Arts Center in Rahway Page 33

FOLLOW US NOW

Follow Union County Local Source on Twitter at twitter.com/localsourcenews or twitter.com/localsourcearts.