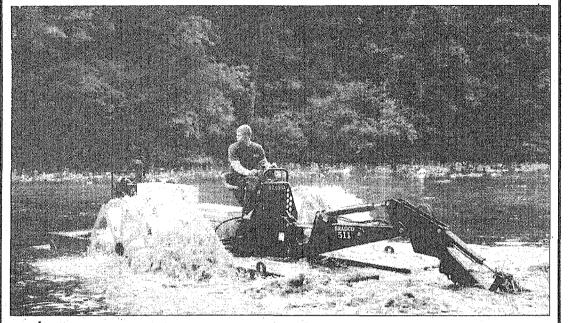

IT'S NO SURPRISE --- With the sidewheels churning in reverse, Kyle Keane of Port Jervis, N.Y., drags the hydro-rake along the bottom of Lake Surprise in Union County's Watchung Reservation in order to dig the roots of the spatterdock, the lily pad species that had taken over the eastern end of the lake.