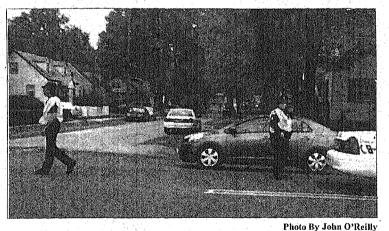

# Police keep local crime in 'check'

Roadblocks, patrols used to lower motor vehicle violations in Roselle

By John O'Reilly **Staff Writer** 

ROSELLE — Borough police officers are taking to the streets in an effort to make Roselle roads safer.

Roadblocks, extra patrols and programs like last month's Click It or Ticket are all part of the law enforcement arsenal that is setting its sights on lowering driving violations around town.

The current target area is Roselle Schools. Four-hour roadblocks have been used twice on Chestnut Street since schools opened.

The first, in August, slapped drivers with 77 tickets for overdue inspections, uninsured vehicles and talking on cell phones. Several cars were even towed. The latest, on Tuesday, had 55 tickets issued by hour three.

From left, Roselle Police Officer Tom Soban and Sgt. Joanne Scaturo set up a check point to reduce traffic violations in Roselle.

Though both were set up on points and locations will change. Chestnut Street, police say they will continue periodic check-