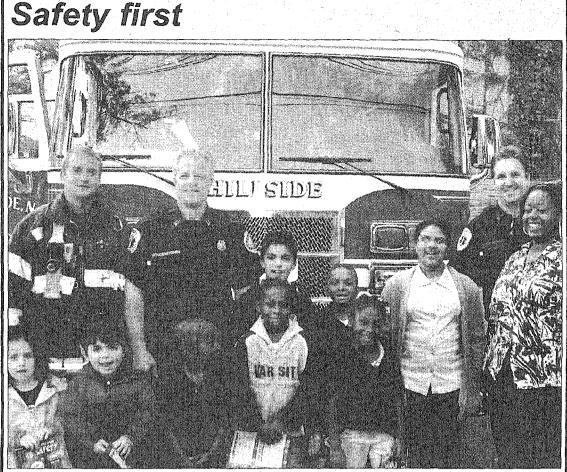

S. Union Ave., Periwinkle's Fine

This is the 36th edition of the

services and merchants.

community calendar.

In observance of Fire Prevention Month in October, firefighters from the Hillside Fire Department presented a program on fire safety to children at Hillside Public Library. Captain Rich Von den Steinen reviewed safety techniques and emergency procedures and then treated attendees to a tour of a Hillside fire truck. From left: Firefighter Russell DePack, Capt. Rich Von Den Steinen and Firefighter Rick Behnke join Stephanie Nesmith, far right, head of Youth Services at Hillside Public Library and several young library patrons.