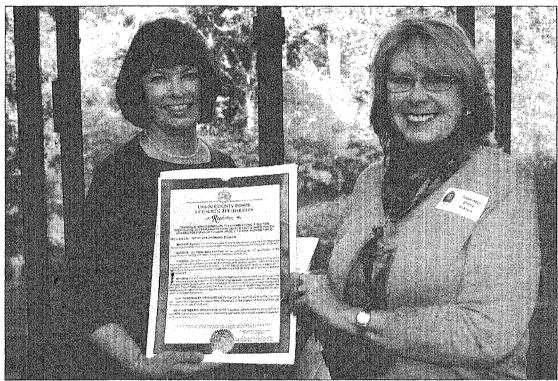

## Something to celebrate

Photo by Jim Lowney, county of Union Union County Freeholder Deborah Scanlon, right, presents Executive Director Gayle Petty-Johnson of Reeves-Reed Arboretum in Summit with a resolution congratulating the arboretum on its 35th Anniversary Founders Day Celebration.