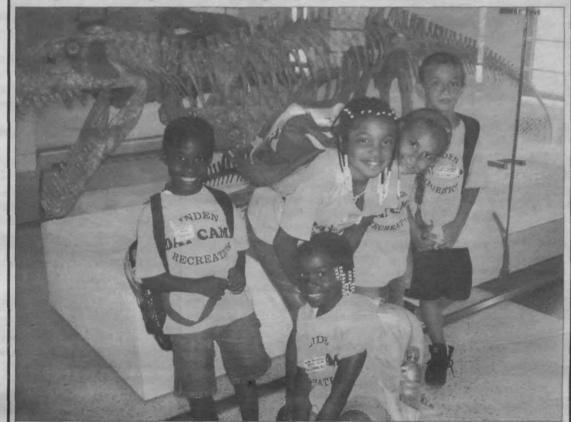

REALLY BIG BITES Campers at Clark Recreation Summer Camp, above, race to see who will win the camp's popular watermelon-eating contest. At left, firstgrader Joe Bonaccorso cautiously puts his inside head the mouth of a dinosaur fossil at the recent visitation of the Rock' 'Dinosaurs Fossil Show. A fossil expert introduced a number of bones, fossils and gems to the campers for the day.