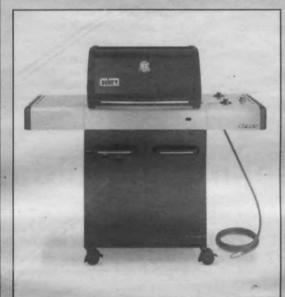

# Weber Spirit E-210 Natural Gas Grill in Black

#### **Cooking System:**

- Natural Gas
- · 2 burners (stainless steel)
- · Electronic Crossover ignition system
- · Porcelain-enameled Cooking grates
- Porcelain-enameled Flavorizer bars
- 350 sq. inch primary cooking area.
- · Warming rack area = 108 sq. inch
- Total cooking area = 458 sq. inch
- · Maximum 26,000 BTU's per-hour input
- · Includes 10-foot flexible hose.

From \$39900