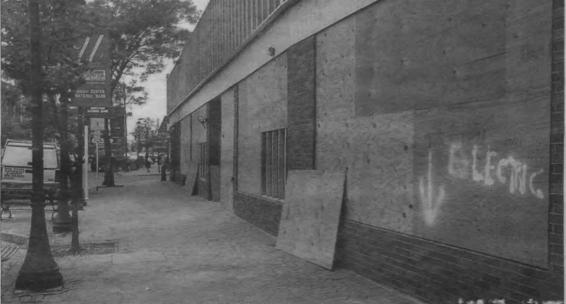

A bank of boarded windows along Stuyvesant Avenue marks retail space not in the process of being decommissioned but rather renovated as property owner Seaboard Properties LLC works to prepare the building for a new life as home to the national chain, Family Dollar. This building comprises 1046 to 1060 Stuyvesant Ave.

Beneath the facade of plywood, three vacant retail spaces are being combined into one that will be filled by the single large store. The Great Wall, a Chinese Food Restaurant located in the same building, will be relocating elsewhere within the same area.

Seaboard Properties Vice Presi-

Above, storefronts in Union Center remain boarded as workers renovate the interior. Below, a store on Stuyvesant Avenue displays a 'for rent' sign.

dent Lewis Borinsky described the what will hopefully be one of many the company's efforts to help revitalize the downtown.