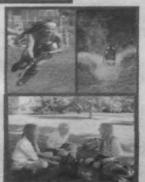

REALLY BIG BITES Campers at Clark Recreation Summer Camp, above, race to see who will win the camp's popular watermelon-eating contest. At left, firstgrader Joe Bonaccorso cautiously puts his inside head the mouth of a dinosaur fossil at the recent visitation of the Rock' 'Dinosaurs Fossil Show. A fossil expert introduced a number of bones, fossils and gems to the campers for the day.