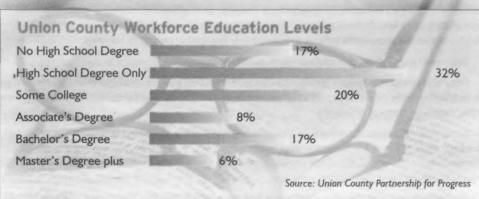

diploma only; 20 percent spent some time in college without graduating; 8 percent have associates' degrees; 17 percent have a bachelor's degree; and 6 percent have a master's degree or better.

The increasing swirl of high-tech equipment and reliance on computers and cyberspace has heightened the demand for skilled, educated workers with multi-dimensional skill sets and the ability to work both independently and as part of a team.

The traditional three Rs – reading, writing and 'rithmetic – are not enough in today's job market. Also required are "soft skills," according to Jennifer Cleary, senior project manager at the John Heldrich Center for Workplace Development, Rutgers University. Employers place high value on employees who are multi-talented and able to multi-task, she explained.



Nearly 40 percent of New Jersey adults have literacy levels below what is required for the labor market, according to the New Jersey Literacy Volunteers.

"In general there is more of an expectation that people who have strengths in a specialized, technical area must excel in those soft skills," she said. "Pharmaceuticals ideally are looking for people who have a Ph.D. and MBA and

who have business skills and marketing sales skills, as well. In (Information Technology) it is no longer acceptable to just be the nerdy guy in the back room.

(Continued on page 4)

# Apply Within -Literacy Not Necessary

By Rod Hirsch

Calvin Sierra once tried to teach his Spanishspeaking machinists at Imperial Weld Ring in Elizabeth how to speak English. Sierra brought in an instructor two hours each week