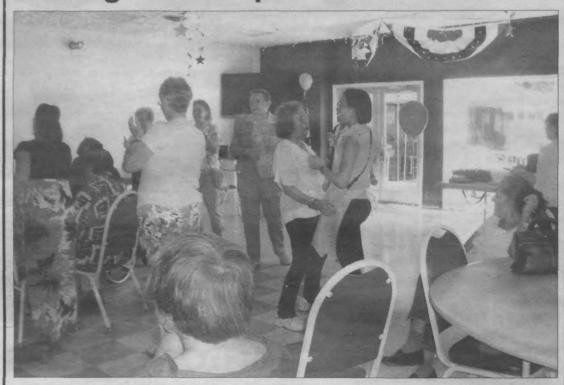

### Getting in the 'spirit'

The Senior Spirit Medical Day Center sponsored a July Birthday Bash on July 30 at Casano Community Center in Roselle Park for both their members and the senior citizen members of Casano Community Center. There was food, dancing, games and prizes.