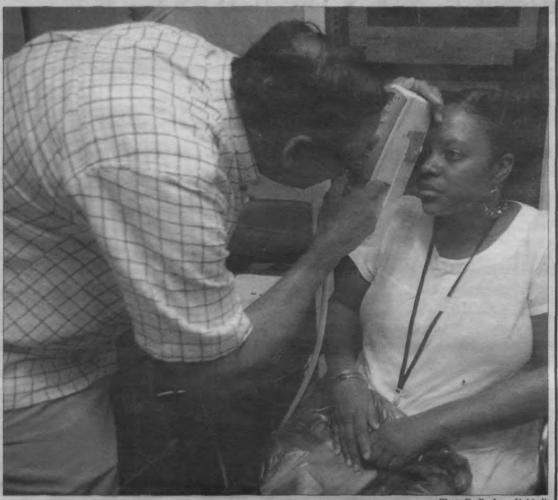

### Getting in the 'spirit'

The Senior Spirit Medical Day Center sponsored a July Birthday Bash on July 30 at Casano Community Center in Roselle Park for both their members and the senior citizen members of Casano Community Center. There was food, dancing, games and prizes.