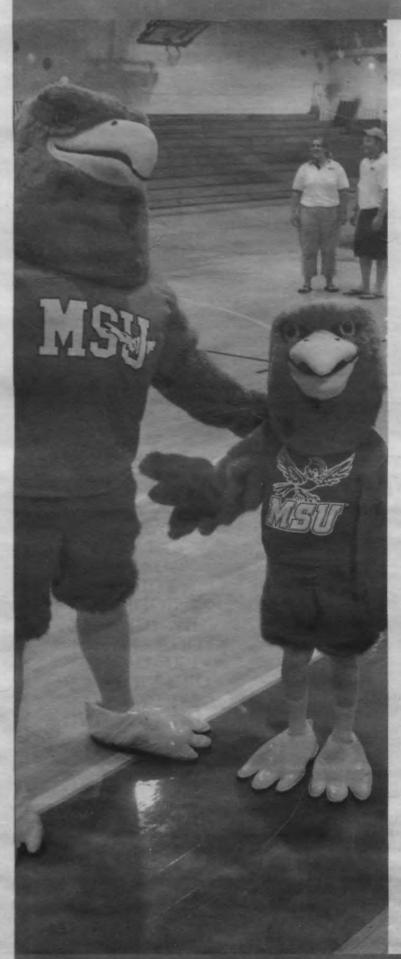

### **PBA** welcomes Arc of Union County branch to Springfield

Staff Writer

SPRINGFIELD A new branch of the Arc of Union County in Springfield has received a warm welcome from the local PBA, which last week donated a basketball hoop to the organization's new facility on Fadem Road.

The Arc, a non-profit organization dedicated to promoting care and support for people with developmental disabilities and their families, has long maintained its county headquarters in Springfield. The new building, which just became operational three months ago, is adjacent to it.

Director of Behavioral Support and Services Yami Justiniano said the hoop will surely be put to good use, as many people cared for at the facility enjoy playing

'The donation is a wonderful show of support from the community," Justiniano said. "This is a wonderful opportunity to get our individuals outside to play a sport they enjoy.'

PBA Vice President Erik Knudsen said the PBA holds a variety of fundraising events throughout the year to help finance purchases such as this.

association is based on donations. We try to keep it in

The project began just months ago when a parent of one of the individuals using the program noted the building had no basketball hoop and set about contacting the PBA to see if there was interest in providing one. The hoop, which was obtained for \$150 and assembled and delivered by Springfield DPW workers, can be adjusted from eight to 10 feet tall.