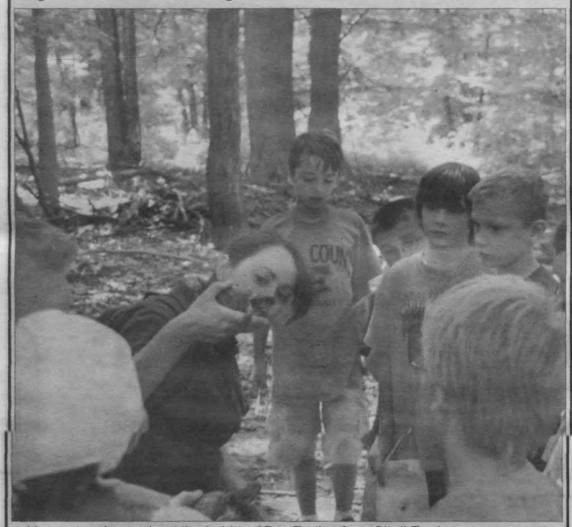

P.S. Because fatty liver syndrome can occur so fast, bring any cat who refuses to cat to the veterinarian promptly.

www.myvetonline.com/tlcpd

Photos By Barbara Kokkalis

IT'S ALL FUN AND GAMES — Residents from all over Union County attended the Kenilworth Fire Department's annual carnival last week. Clockwise, from top, left: Makai Miller, 3, loves fire engines and was especially excited to take a spin in the fire engine ride; Paige Kelly, 9, daughter of Kenilworth Firefighter Shawn Kelly, plays one of the many games that were set up for the event; Jess Pace and Sydney Elliott hold onto their seat as they enjoy one of the adult rides at the carnival.