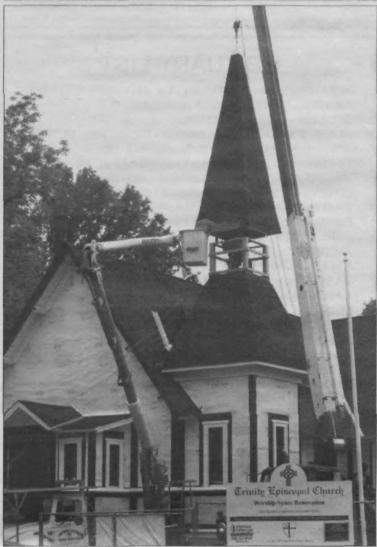

#### **ALL'S FAIR**

Paige Kelly, 9, plays one of the games set up at the annual Kenilworth Fire Department carnival last week.

Page 6

TO TOP IT OFF....

The finishing touch was added to Trinity Episcopal Church's \$2 million renovation when the new spire was installed.