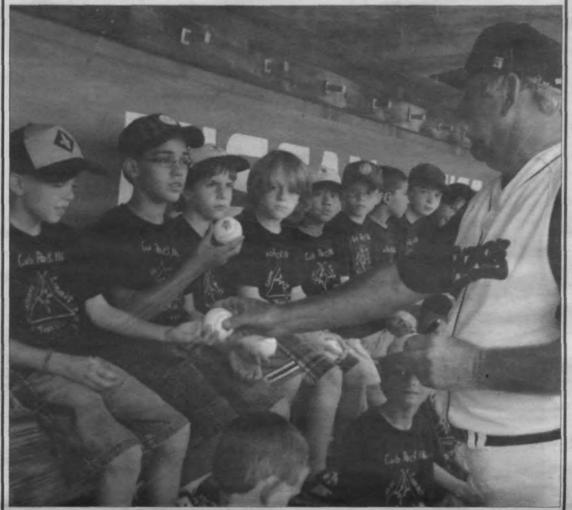

P.S. Because fatty liver syndrome can occur so fast, bring any cat who refuses to cat to the veterinarian promptly.

www.myvetonline.com/tlcpd

Photos By Barbara Kokkalis

IT'S ALL FUN AND GAMES — Residents from all over Union County attended the Kenilworth Fire Department's annual carnival last week. Clockwise, from top, left: Makai Miller, 3, loves fire engines and was especially excited to take a spin in the fire engine ride; Paige Kelly, 9, daughter of Kenilworth Firefighter Shawn Kelly, plays one of the many games that were set up for the event; Jess Pace and Sydney Elliott hold onto their seat as they enjoy one of the adult rides at the carnival.