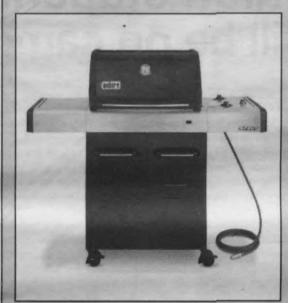

# Weber Spirit E-210 Natural Gas Grill in Black

#### **Cooking System:**

- Natural Gas
- · 2 burners (stainless steel)
- Electronic Crossover ignition system
- · Porcelain-enameled Cooking grates
- · Porcelain-enameled Flavorizer bars
- 350 sq. inch primary cooking area.
- · Warming rack area = 108 sq. inch
- Total cooking area = 458 sq. inch
- · Maximum 26,000 BTU's per-hour input
- · Includes 10-foot flexible hose.

From \$39900