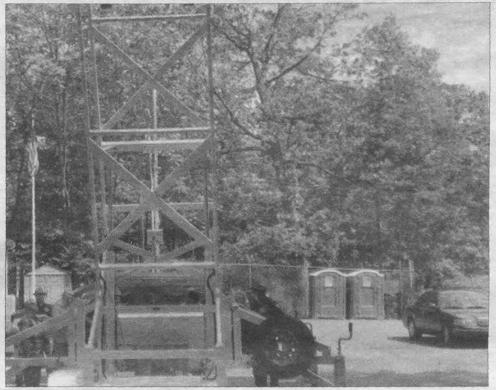

In fact, just recently, thanks to a 2011 grant submitted by Union County Bureau

Photo Courtesy of Union County

Union County received a portable surveillance platform as part of grant submitted by the Urban Area Security Initiative, a multi-county safety program which applies for grants and shares the rewards with various counties and cities

of Domestic Preparedness Chief Salena Carroll in 2010, each of the seven UASI counties, along with Jersey City and Newark, have portable surveillance platforms.

The platforms, which would have cost \$1.2 million without the grant, or \$123,000

Photo Courtesy of Union County

A mobile surveillance platform, seen on location at MetLife Stadium in East Rutherford. Union County was the recipient of a platform, as part of a multicounty and city agreement which shares the proceeds of grants.