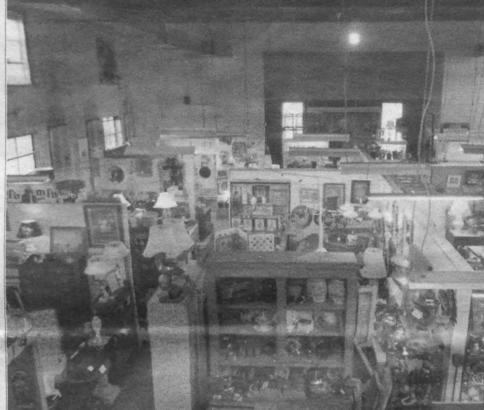

## The one-stop 'Center' for antiques in Summit

The Summit Antique Center has a touch of history, and not just for sale on its shelves

By Paul Greulich Staff Writer

SUMMIT - Shoppers with a taste for history may eventually find themselves at the bountiful Summit Antiques Center.

However, the store has gained a faithful following thanks to its size and variety. This spacious store both buys and sells antiques. Loyal dealers fill the labyrinthine maze of china, jewelry, furniture and books, that features the merchandise of more than 60 antiques dealers.

"There's so many different personalities and so many different people, we have a really wide array of stuff," said Kathy Ruck, president of the corporation that owns and runs the store.

But perhaps most unique about this establishment is the building itself, which is just as historic as its contents. The structure was built in the late 19th century as a residence. It later became a school, then a gym, then a flower shop.

Paul Greulich can be reached at 908ext.

Photos By Paul Greulich

The Summit Antiques Center on Morris Avenue in Summit is a creation of multiple antique dealers. Below, Verona resident Steve Presa enjoys his first trip to the Center, which is housed in a converted residence.