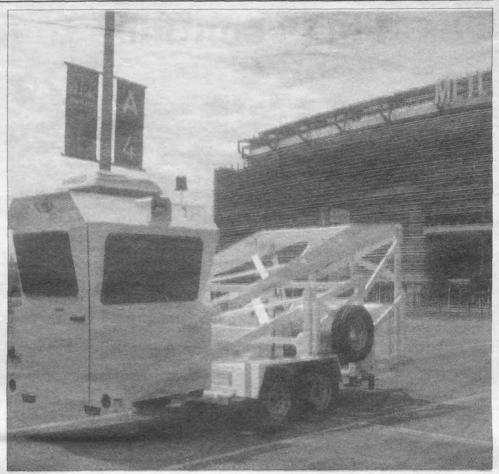

In fact, just recently, thanks to a 2011 grant submitted by Union County Bureau

Photo Courtesy of Union County

Union County received a portable surveillance platform as part of grant submitted by the Urban Area Security Initiative, a multi-county safety program which applies for grants and shares the rewards with various counties and cities

of Domestic Preparedness Chief Salena Carroll in 2010, each of the seven UASI counties, along with Jersey City and Newark, have portable surveillance platforms.

The platforms, which would have cost \$1.2 million without the grant, or \$123,000

Photo Courtesy of Union County

A mobile surveillance platform, seen on location at MetLife Stadium in East Rutherford. Union County was the recipient of a platform, as part of a multicounty and city agreement which shares the proceeds of grants.