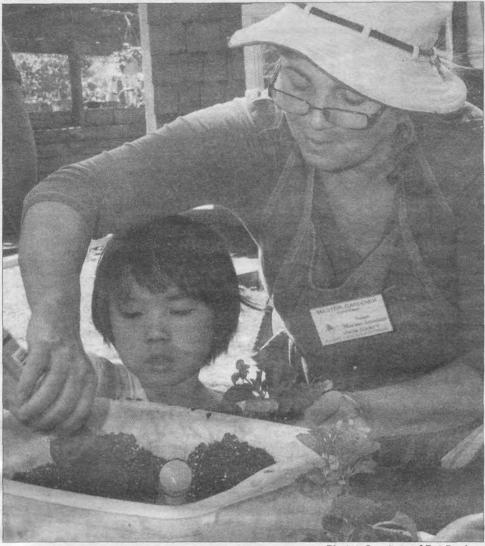

Photos Courtesy of Pat Paul

THE GARDENER'S APPRENTICE — Above: Camper Hannah Liang, 5, gets an assist from Master Gardener Susan Marino-Jennings of Mountainside during Camp Starbright's 4th annual visit with the Master Gardeners of Union County in their Trailside Demonstration Gardens in July. Below: Aiden Olmo,8, takes a proud stand as he gets ready to catch butterflies. Starbright Camper Vincent Kovacs, 8, right, seems equally pleased with the situation. Starbright is a Bereavement Day Camp for children ages 5-13. The Camp was founded in 2002, following the events on Sept. 11, 2001.