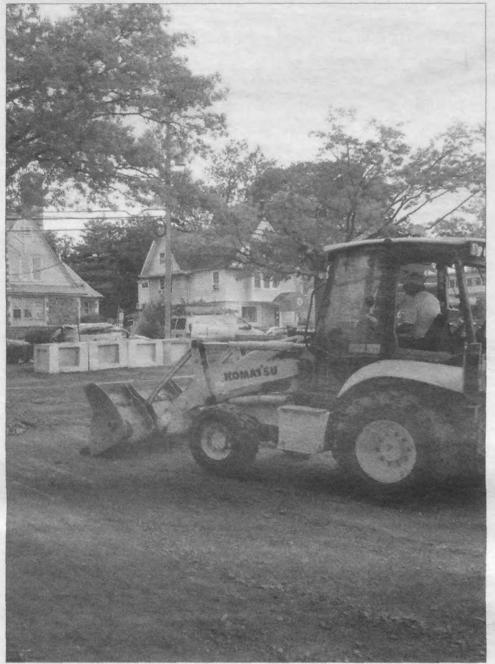

Photo By Paul Greulich

WORK IN PROGRESS — In Summit, the DeForest Avenue parking lots are getting a facelift this summer and should be ready for use early next month. These three lots comprise 300 of the city's 2,900 spaces. According to city officials, the lots are being repaved and reconfigured to hold fewer, but larger, parking spaces. The overall count of spaces will be decreased by about 30. The lots will feature more handicapped parking.

Photo By Paul Greulich

PARKING AUTHORITY - The City of Summit is in the midst of an effort to reconfigure and revamp it's parking system. The major change to the three parking lots on DeForest Avenue is that they now feature gated, paid parking rather than free, ticketed parking. The first 30 minutes in the lot are free, after which costs begin to accumulate, to be paid at a booth upon exiting the lot, Additional changes to the lots on include repaying and reorganizing them to hold fewer, but larger, parking spaces. There will also be an increase in the number of handicapped parking spaces.