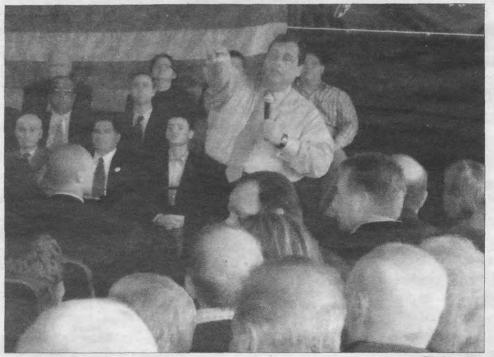

See CHRISTIE'S, Page 8

Gov. Chris Christie at a townhall meeting in Westifle. The governor recently addressed the accreditation situation at Kean University, albeit briefly, when confronted during 'Ask the Governor' on 101.5 FM last week.

A caller asked the governor if he was doing anything about the situation at Kean, specifically mentioning the embattled uni-

File Photo

Gov. Chris Christie at a townhall meeting in Westfield earlier this year. The governor's office has responded to request for comment on Kean University, and Christie himself addressed the issue briefly on 101.5 FM.