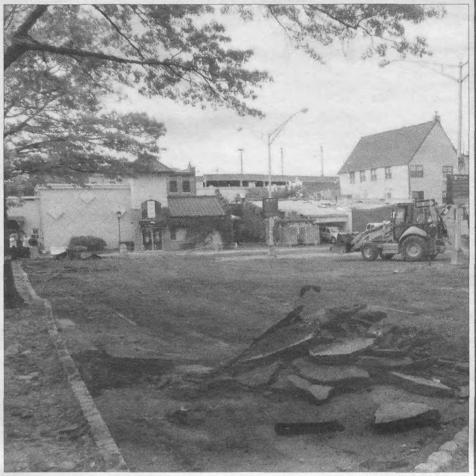

Photo By Paul Greulich

WORK IN PROGRESS — In Summit, the DeForest Avenue parking lots are getting a facelift this summer and should be ready for use early next month. These three lots comprise 300 of the city's 2,900 spaces. According to city officials, the lots are being repaved and reconfigured to hold fewer, but larger, parking spaces. The overall count of spaces will be decreased by about 30. The lots will feature more handicapped parking.

Photo By Paul Greulich

PARKING AUTHORITY - The City of Summit is in the midst of an effort to reconfigure and revamp it's parking system. The major change to the three parking lots on DeForest Avenue is that they now feature gated, paid parking rather than free, ticketed parking. The first 30 minutes in the lot are free, after which costs begin to accumulate, to be paid at a booth upon exiting the lot, Additional changes to the lots on include repaying and reorganizing them to hold fewer, but larger, parking spaces. There will also be an increase in the number of handicapped parking spaces.