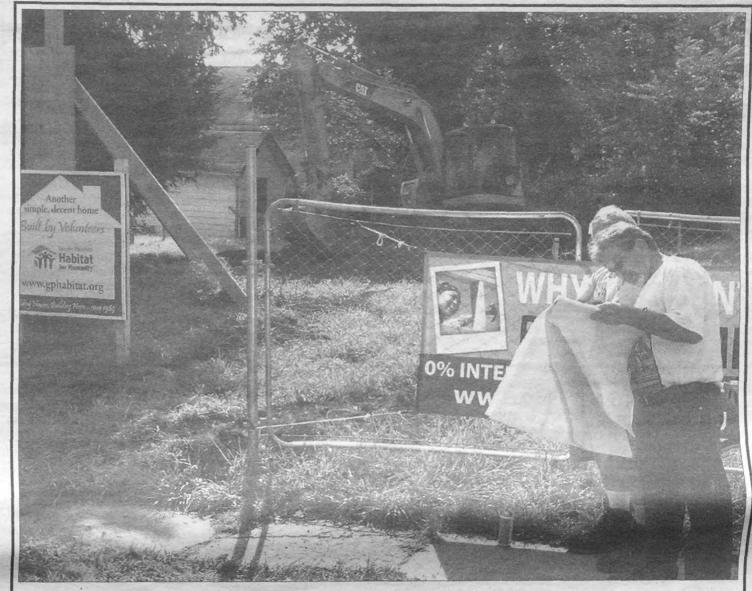

Photo By Paul Greulich

WORK IN PROGRESS — In Summit, the DeForest Avenue parking lots are getting a facelift this summer and should be ready for use early next month. These three lots comprise 300 of the city's 2,900 spaces. According to city officials, the lots are being repaved and reconfigured to hold fewer, but larger, parking spaces. The overall count of spaces will be decreased by about 30. The lots will feature more handicapped parking.

Photo By Paul Greulich

PARKING AUTHORITY - The City of Summit is in the midst of an effort to reconfigure and revamp it's parking system. The major change to the three parking lots on DeForest Avenue is that they now feature gated, paid parking rather than free, ticketed parking. The first 30 minutes in the lot are free, after which costs begin to accumulate, to be paid at a booth upon exiting the lot, Additional changes to the lots on include repaying and reorganizing them to hold fewer, but larger, parking spaces. There will also be an increase in the number of handicapped parking spaces.