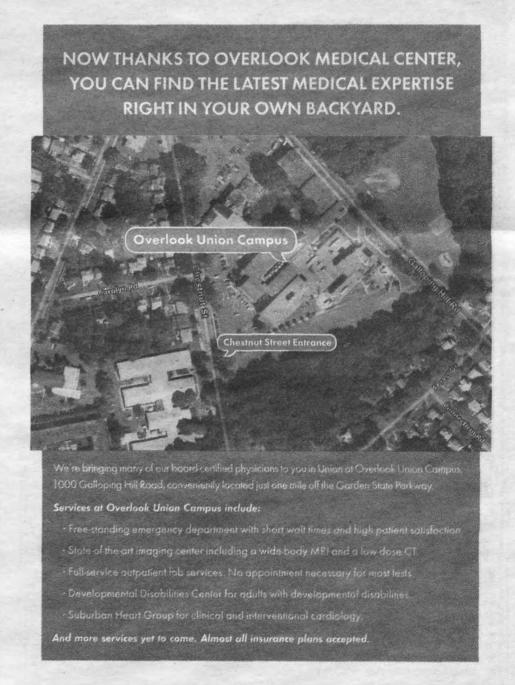

### Overlook Union Campus

1000 Galloping Hill Road, Union, NJ atlantichealth.org/unioncampus 1(888)4AH-DOCS

Photo By Paul Greulich

RED ALERT — Local firefighters Jeff Faulks, left, and John Bonczo made sure emergency services were also represented at the car show. They are pictured here with a 1927 Seagrave fire engine owned by the city. The engine's firefighting days are long over, but the old warhorse remains an attraction for area residents. 'Local firemen have been donating their time to restoring it,' Faulks explained. 'It sat dead for about eight years before we started working on it.' The Summit Historical Society is working to raise funds to eventually build a museum to house the historic engine.