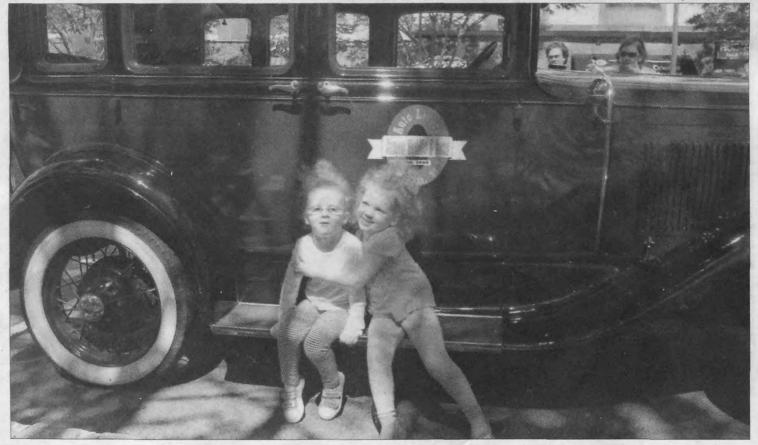

Overlook Medical Center

ATLANTIC HEALTH SYSTEM

For more surprising Overlook stories, visit www.NoSurpriseItsOverlook.org

Photos By Paul Greulich

AUTO ZONE - Right: Sisters Amanda and Jane Geddis get some bonding time in while they enjoy their grandpa's model A Ford from 1930 at the Summit car show last weekend. But theirs is not just any grandpa. He is none other than Don Geddis, lifelong resident and former principal at Summit High School. Geddis, who acted as chief judge in the show, said about 140 vehicles were present for the event. 'I think the caliber of cars here today is very high,' Geddis said. 'It's an exemplary group of automobiles in my opinion.' Geddis said it took him three years to rebuild his 1930 Ford. 'Automobiles are a part of my family. It's kind of an inherited flaw,' he said jokingly. Top right: Military vehicles were not eligible to compete in the show, but that did not stop this 1941 Dodge WC27 military ambulance from showing off its historic value.