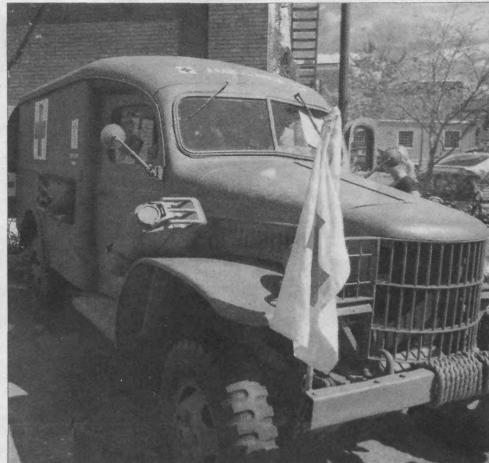

Overlook Medical Center

ATLANTIC HEALTH SYSTEM

For more surprising Overlook stories, visit www.NoSurpriseItsOverlook.org

Photos By Paul Greulich

AUTO ZONE - Right: Sisters Amanda and Jane Geddis get some bonding time in while they enjoy their grandpa's model A Ford from 1930 at the Summit car show last weekend. But theirs is not just any grandpa. He is none other than Don Geddis, lifelong resident and former principal at Summit High School. Geddis, who acted as chief judge in the show, said about 140 vehicles were present for the event. 'I think the caliber of cars here today is very high,' Geddis said. 'It's an exemplary group of automobiles in my opinion.' Geddis said it took him three years to rebuild his 1930 Ford. 'Automobiles are a part of my family. It's kind of an inherited flaw,' he said jokingly. Top right: Military vehicles were not eligible to compete in the show, but that did not stop this 1941 Dodge WC27 military ambulance from showing off its historic value.