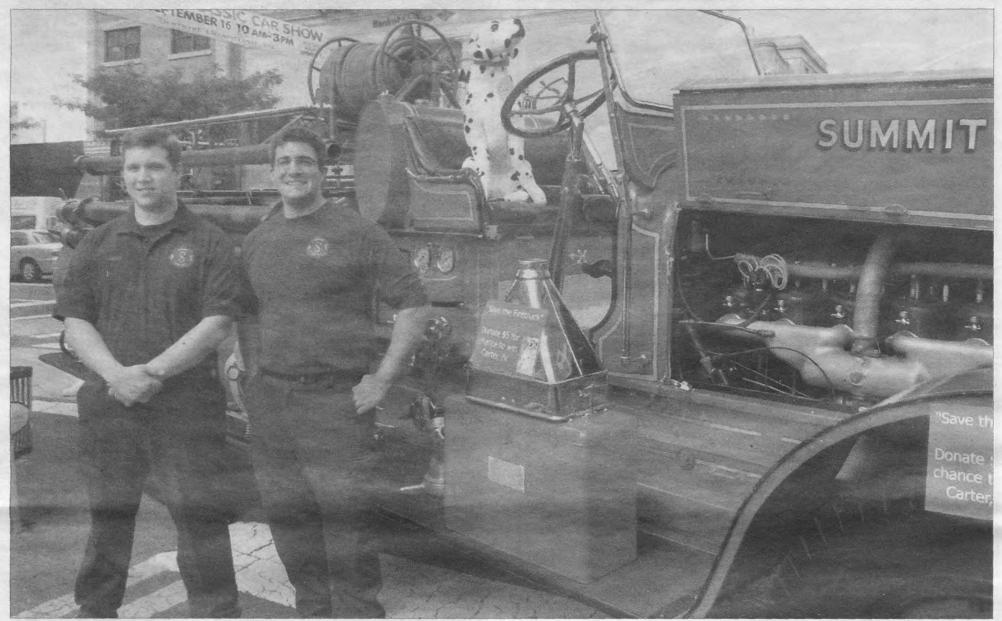

### Overlook Union Campus

1000 Galloping Hill Road, Union, NJ atlantichealth.org/unioncampus 1(888)4AH-DOCS

Photo By Paul Greulich

RED ALERT — Local firefighters Jeff Faulks, left, and John Bonczo made sure emergency services were also represented at the car show. They are pictured here with a 1927 Seagrave fire engine owned by the city. The engine's firefighting days are long over, but the old warhorse remains an attraction for area residents. 'Local firemen have been donating their time to restoring it,' Faulks explained. 'It sat dead for about eight years before we started working on it.' The Summit Historical Society is working to raise funds to eventually build a museum to house the historic engine.