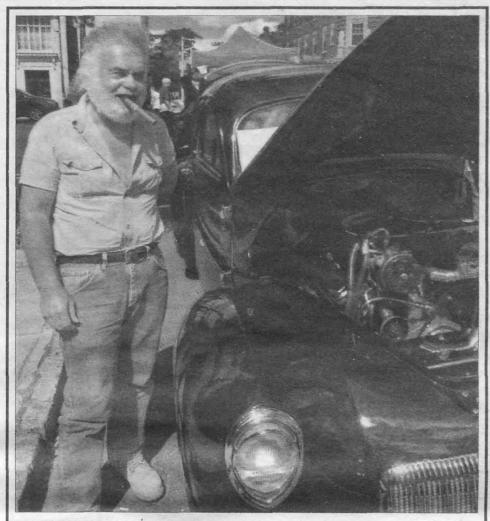

Overlook Medical Center

ATLANTIC HEALTH SYSTEM

For more surprising Overlook stories, visit www.NoSurpriseItsOverlook.org

Photos By Paul Greulich

AUTO ZONE - Right: Sisters Amanda and Jane Geddis get some bonding time in while they enjoy their grandpa's model A Ford from 1930 at the Summit car show last weekend. But theirs is not just any grandpa. He is none other than Don Geddis, lifelong resident and former principal at Summit High School. Geddis, who acted as chief judge in the show, said about 140 vehicles were present for the event. 'I think the caliber of cars here today is very high,' Geddis said. 'It's an exemplary group of automobiles in my opinion.' Geddis said it took him three years to rebuild his 1930 Ford. 'Automobiles are a part of my family. It's kind of an inherited flaw,' he said jokingly. Top right: Military vehicles were not eligible to compete in the show, but that did not stop this 1941 Dodge WC27 military ambulance from showing off its historic value.