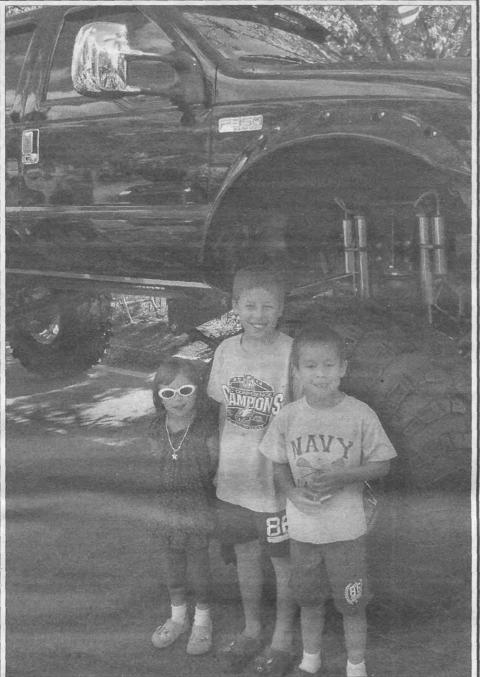

Photo By Paul Greulich

MONSTER WEEKEND — Siblings Connor, Noah and Caitlin Ko, of Summit, measure up against a 1999 Ford F350 Super Duty truck at the Summit car show last weekend.