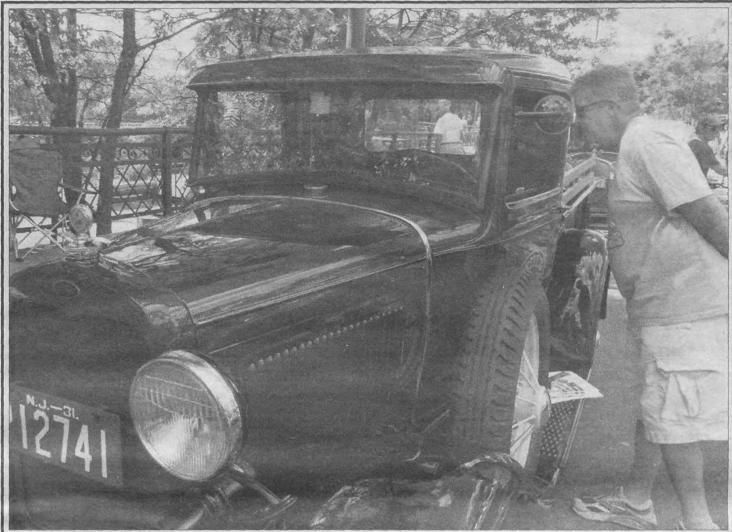

Photo By Paul Greulich

A CLOSER LOOK — Denville resident John Schreck leans in for a closer look at one of the specimens on display at the Summit car show last weekend. This is his second year attending the car show, which featured dozens of classic and vintage vehicles from the last century.