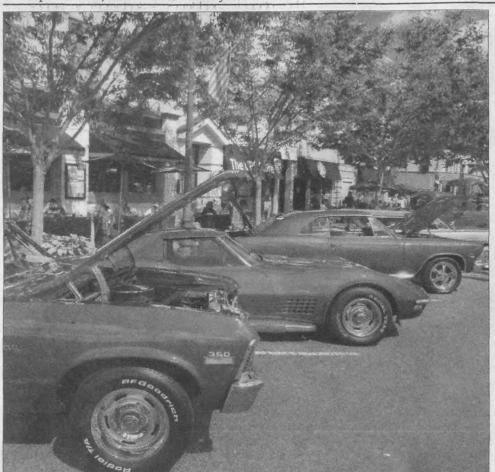

Overlook Medical Center

ATLANTIC HEALTH SYSTEM

For more surprising Overlook stories, visit www.NoSurpriseItsOverlook.org

Photos By Paul Greulich

AUTO ZONE - Right: Sisters Amanda and Jane Geddis get some bonding time in while they enjoy their grandpa's model A Ford from 1930 at the Summit car show last weekend. But theirs is not just any grandpa. He is none other than Don Geddis, lifelong resident and former principal at Summit High School. Geddis, who acted as chief judge in the show, said about 140 vehicles were present for the event. 'I think the caliber of cars here today is very high,' Geddis said. 'It's an exemplary group of automobiles in my opinion.' Geddis said it took him three years to rebuild his 1930 Ford. 'Automobiles are a part of my family. It's kind of an inherited flaw,' he said jokingly. Top right: Military vehicles were not eligible to compete in the show, but that did not stop this 1941 Dodge WC27 military ambulance from showing off its historic value.