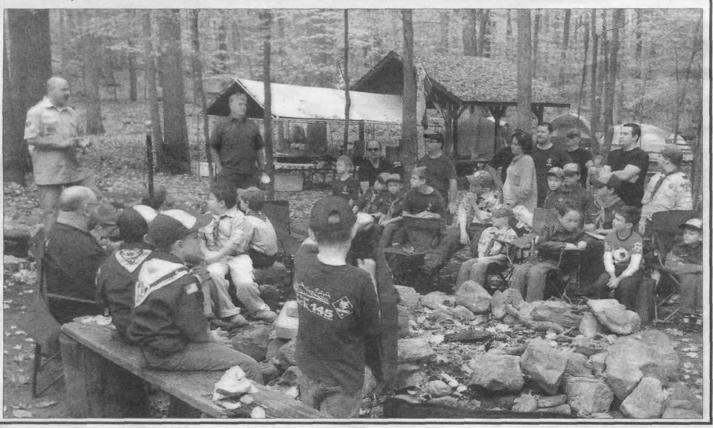

Parents of students in all of the clubs are invited to witness the events of the Kiwanis Club.

SCOUTS' HONOR — Cub Scout Pack 145 of Clark, along with Packs from Cranford, Springfield and Kenilworth, went camping at BSA Camp Allamuchy in Stanhope. This camping trip was a special weekend dedicated to George Hoffman, a member of the Boy Scout family who passed away this past summer. It was a very emotional and moving weekend, with a flag being flown in his honor, and then being retired Saturday evening at the Council fire ceremony.