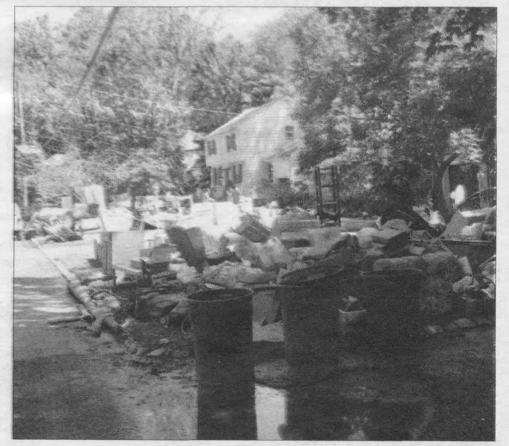

File Photo

Garbage lined yards in the aftermath of Tropical Storm Irene, and the residents of Cranford came together to help each other recover as best as they could from the devastating event. Many of those who helped the most, and others, will be honored at the Annual Pride in Cranford Awards banguet 4 - October 11, 2012 - Union County LocalSource