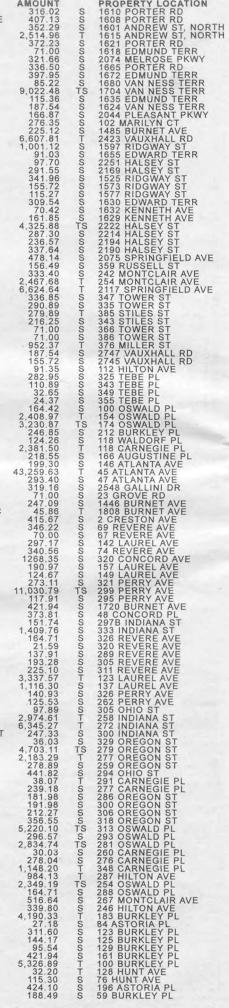

urplus, or any part thereof, may file a motion pursuant to Court Rules 4:64-3 and 4:57-2 stating the nature and extent of that person's claim and asking for an order directing pay-ment of the surplus money. The Sher-iff or other person conducting the sale will have information regarding the surplus, if any. JUDGMENT AMOUNT: \$575,497.11\*\*\* Five Hundred Seventy-Five Thousand four Hundred Ninety-Seven and 11/100\*\*\*

11/100\*\*\* Attorney: PHELAN HALLINAN & SCHMIEG, PC 400 FELLOWSHIP ROAD SUITE 100 MT. LAUREL NJ 08054 (856)813-5500 Sheriff: Ralph Froehlich A full legal description can be found at the Union County Sheriff's Office Total Upset: \$656,542.32\*\*\*Six Hun-dred Fifty-Six Thousand Five Hundred Forty-Two and 32/100\*\*\* October 4, 11, 18, 25, 2012 U299571 EAG (\$182.28)







PUBLIC NOTICE

LOT QUAL

15

8 19

BLOCK

PUBLIC NOTICE

AMOUNT

316.02 407.13 352.29

352.29 2,514.96 372.23 71.00

PUBLIC NOTICE

PROPERTY LOCATION





#### **AUTOMOTIVE**

AUTO FOR SALE

2005 AUDI QUATTRO 2.01 Turbo



4 door sedan, Silver. 91,000 miles. Loaded, NAV, leather sun roof. Call Steve 201-739-2877 asking \$8,950



#### **AUTOS WANTED**

CASH FOR CARS! Any Make, Model or Year. We Pay MORE! Running or Not. Sell Your Car or Truck TODAY. Free Towing! Instant Offer: 1-888-545-8647

DONATE YOUR CAR, Truck or Boat to Heritage for the Blind, Free 3 Day Vaca-tion, Tax Deductible, Free Towing, All Paperwork Taken Care Of. 888-438-1090

HONDA, TOYOTA, NISSANS, SUV'S and Jeeps. All vehicles WANTED. 2001 AND up. Top cash paid. 24 hour. CASH Pick-up. Any condition 732-496-1633

#### FO