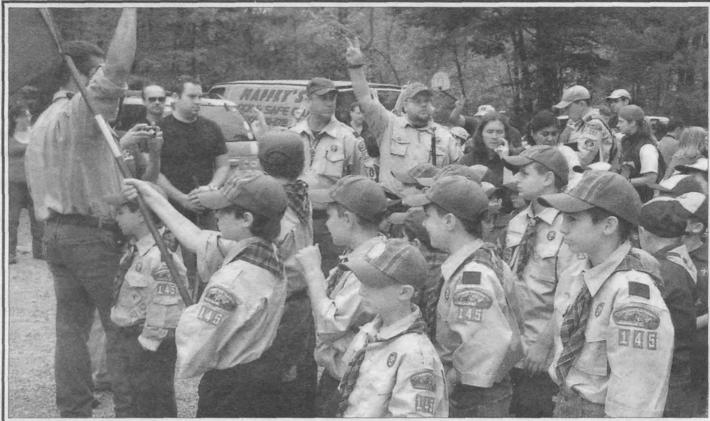

Parents of students in all of the clubs are invited to witness the events of the Kiwanis Club.

SCOUTS' HONOR — Cub Scout Pack 145 of Clark, along with Packs from Cranford, Springfield and Kenilworth, went camping at BSA Camp Allamuchy in Stanhope. This camping trip was a special weekend dedicated to George Hoffman, a member of the Boy Scout family who passed away this past summer. It was a very emotional and moving weekend, with a flag being flown in his honor, and then being retired Saturday evening at the Council fire ceremony.