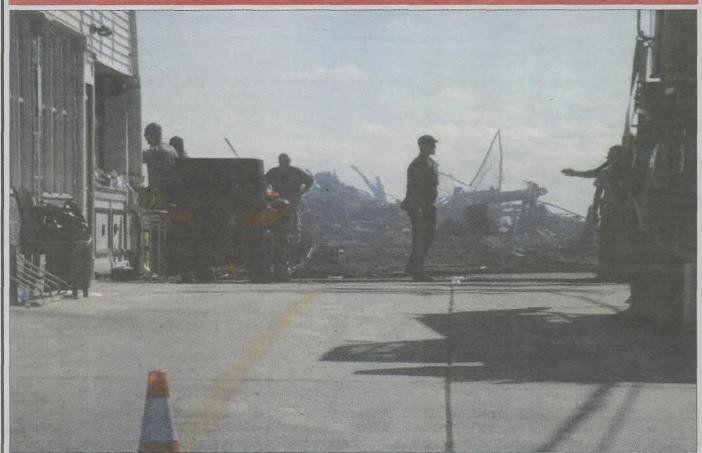

### Fire power

Firefighter from several towns in Union County hopped on the Garden State Parkway with the neptune Pumper Fire Truck, above, to help battle the blaze in Seaside Heights. The truck is one of only a handful of its kind in the state that can pump 15,000 gallons of water a minute and easily shoot it as far as 400 feet away. Damage from the 10-alarm blaze at the Jersey Shore, right, ultimately detroyed nearly six blocks of businesses as it was fueled by 30 to 40 mile per hour winds.