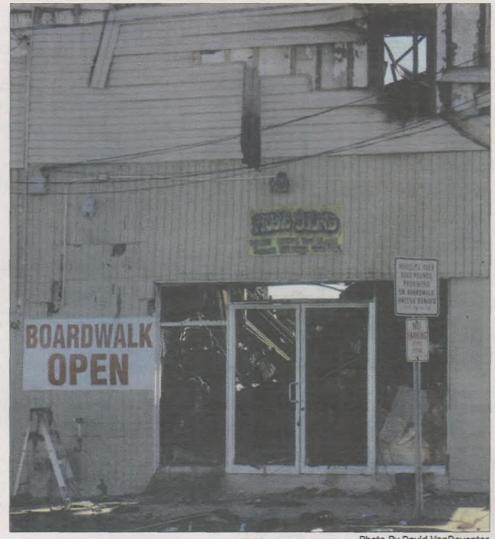

Official word came down from the Ocean County Prosecutor's Office Tuesday afternoon ruling the fire an accident, electrical in nature and started at Kohr's Ice Cream.

See FIREFIGHTERS, Page 6

Photo By David VanDeventer

A Union County task force, including firefighters from several towns, rushed to Seaside Heights to help with the boardwalk blaze last week.