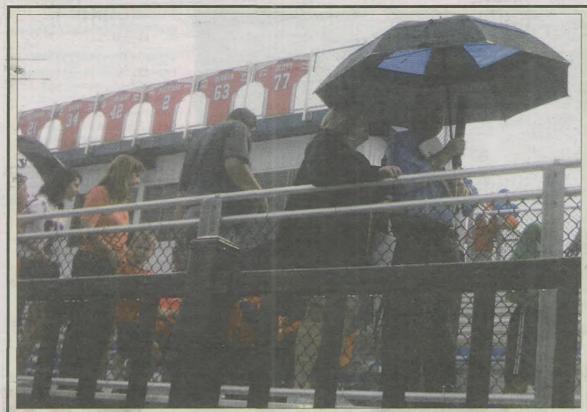

### Fire power

Firefighter from several towns in Union County hopped on the Garden State Parkway with the neptune Pumper Fire Truck, above, to help battle the blaze in Seaside Heights. The truck is one of only a handful of its kind in the state that can pump 15,000 gallons of water a minute and easily shoot it as far as 400 feet away. Damage from the 10-alarm blaze at the Jersey Shore, right, ultimately detroyed nearly six blocks of businesses as it was fueled by 30 to 40 mile per hour winds.