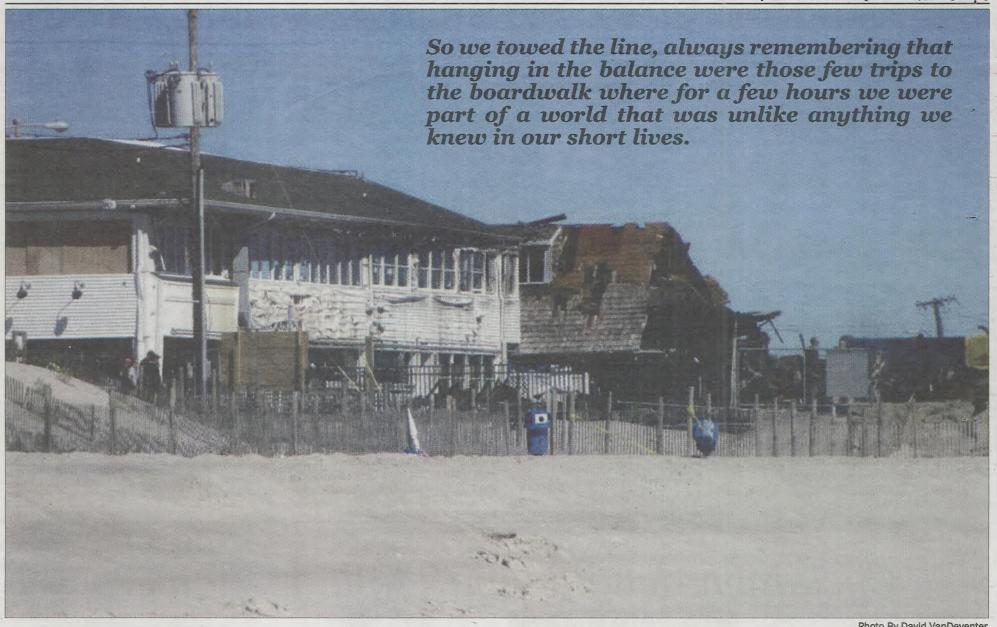

But during the nine-hours it took to put out the fire that destroyed 50 businesses and caused as much as \$10 million in damages, the only thought firefighters from all over the state had on their mind was to gain control of the wind-whipped flames that threatened to destroy the entire boardwalk. There would be time later to discover exactly what caused the fire and whether it was arson or accidental.

Official word came down from the Ocean County Prosecutor's Office Tuesday afternoon ruling the fire an accident, electrical in nature and started at Kohr's Ice Cream.

See FIREFIGHTERS, Page 6

Photo By David VanDeventer

#### **OPINION**

Photo By David VanDeventer

Six blocks of the Seaside Heights/Seaside Park Boardwalk were destroyed in a huge fire a week ago, and many residents are feeling the sting of seeing one of their favorite vacation spots suffer horrendous damages once again.

## 'Not the boardwalk, I thought. Not again.'

Memories have a way of staying with you, and it doesn't take much for these memories to surface, especially when tragedy strikes. Last week it took a raging inferno at the Seaside boardwalk to remind me how much of my youth was spent at the shore with the boardwalk usually in a staring role.

When I heard about the fire that was tearing through the Seaside boardwalk, my heart sank. Not the boardwalk, I thought. Not again. For most people born and raised in New Jersey, the shore is iconic and the Seaside boardwalk even more so. For as long as I can remember, going to the boardwalk was an event that was heralded with much fanfare. It never occurred to me as a little girl that this place was anything less than magical with its exciting rides, enticing aromas, blaring music and hawkers begging every passerby to stop and "try their luck."