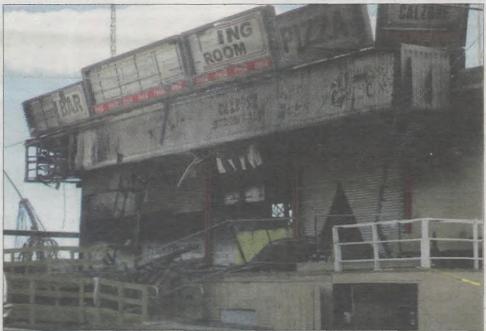

## Union County task force helps with Seaside fire

By Cheryl Hehl Staff Writer

When Elizabeth Deputy Fire Chief Lathey Wirkus heard the Seaside boardwalk fire was a raging inferno burning out of control, he knew Union County had something that could help battle the blaze.

One of only three in the state and at the ready to aid firefighters in case there was ever a terrorist attack on the oil tank fields along Routes 1 and 9, the Neptune Pumper had been tagged the super hero of firefighting equipment. Bought with Homeland Security funds, this pumper could not only move up to 15,000 gallons of water a minute, but is the only equipment in the state capable of pulling water out of the bay.

Wirkus called the water cannon an "iron gun" that could easily throw water 400 feet, which it did last Friday when all efforts to put out the fast moving fire fueled by 30 mile-per-hour winds continued to spread at an alarming rate.

But during the nine-hours it took to put out the fire that destroyed 50 businesses and caused as much as \$10 million in damages, the only thought firefighters from all over the state had on their mind was to gain control of the wind-whipped flames that threatened to destroy the entire boardwalk. There would be time later to discover exactly what caused the fire and whether it was arson or accidental.

Official word came down from the Ocean County Prosecutor's Office Tuesday afternoon ruling the fire an accident, electrical in nature and started at Kohr's Ice Cream.

See FIREFIGHTERS, Page 6

Photo By David VanDeventer

## Firefighters help at Seaside blaze

(Continued from Page 1)

The Neptune pumper uses two hydraulically powered pumps that are lowered into the water by a platform ladder truck. Once there, it supplies the pump with water through an eight-inch supply line. But the Iron Man nozzle is the real workhorse that controlled the flow of bay water onto the inferno. Although this fire-fighting piece of equipment was key in getting water from the bay to the boardwalk which was four blocks away, not every firefighter is trained to use this pumper.

Wirkus explained that the Union County Neptune Task Force has trained since 2005 to use this equipment, and thanks to constant drills under Elizabeth Deputy Chief Carl Heitmeyer, they were ready when the call came Sept. 13. The task force, comprised of the Elizabeth, Union, Linden, Hillside, Kenilworth, Roselle and Millburn fire departments, was trained to use the 12 foam tenders carrying 4,000 gallons of foam concentrate each, making up to 48,000 gallons of foam concentrate available for emergency fire incidents. But in the case of the Seaside boardwalk fire, water was needed, and a lot of it.

As the Elizabeth fire department sped down the Parkway with the Neptune Pumper in tow, their only thought was reaching the 10-alarm blaze and aiding their fire-fighting brothers who came from all over the state when the call for mutual aid went out. They had gone through the drill many times and were ready to put all they knew into action.

Monday Wirkus was humbled by the press he received since the boardwalk fire was extinguished, preferring to attribute the effort to every firefighter who joined forces that day. Like all firefighters, he is well aware that standing just feet from a raging fire that billows hundreds of feet into the sky is no place for cowards.

But it is what firefighters do, even when their lives are in imminent danger.

More than 30 firefighters from Elizabeth, Kenilworth, Linden, Roselle and Union were at the command center in Seaside Park last Friday to ensure the Neptune pumper and all its components were quickly assembled and put into action. Firefighters would stay through the night to battle the blaze along with hundreds of others, their faces streaked with soot, arms weary from hauling heavy hoses and manning posts that were dangerously close to the inferno. When the fire was officially declared under control, night had fallen and a huge swath of the iconic boardwalk looked like a bomb hit it, not a fire.

### Fire power

Firefighter from several towns in Union County hopped on the Garden State Parkway with the neptune Pumper Fire Truck, above, to help battle the blaze in Seaside Heights. The truck is one of only a handful of its kind in the state that can pump 15,000 gallons of water a minute and easily shoot it as far as 400 feet away. Damage from the 10-alarm blaze at the Jersey Shore, right, ultimately detroyed nearly six blocks of businesses as it was fueled by 30 to 40 mile per hour winds.