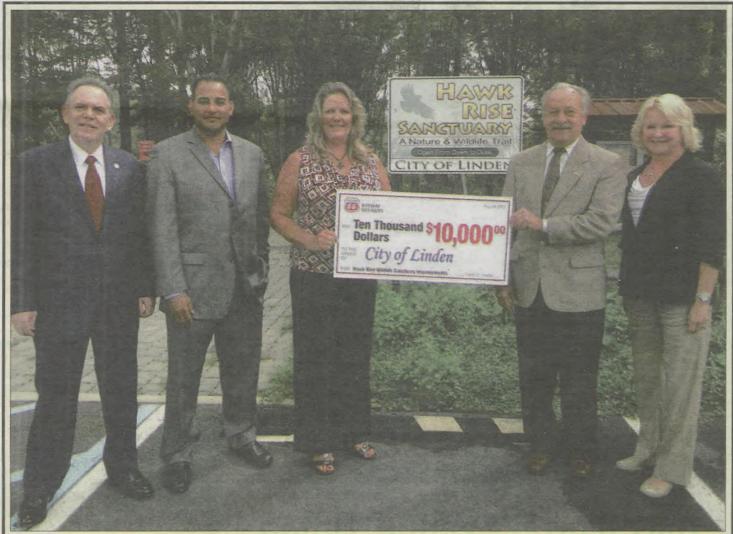

See PETITION, Page 10

RISING HIGH - From left: City of Linden President of Council James D. Moore, Linden 9th Ward Councilman Armando Medina, Bayway Refinery Public Affairs Manager Carol Ziegler, Mayor Richard Gerbounka, and Hawk Rise Sanctuary Liaison for City of Linden Dolores Maslo. The Phillips 66 Bayway Refinery in Linden recently donated funds to support improvements at the Hawk Rise Wildlife Sanctuary located in Linden.