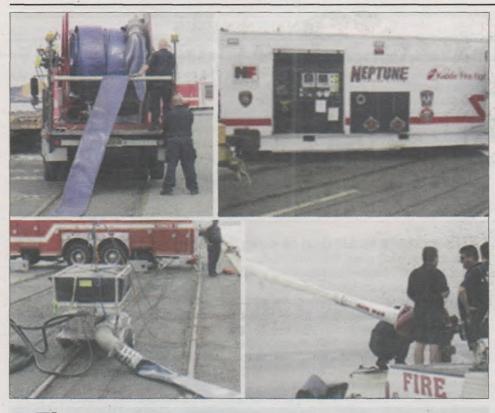

### Fire power

Firefighter from several towns in Union County hopped on the Garden State Parkway with the neptune Pumper Fire Truck, above, to help battle the blaze in Seaside Heights. The truck is one of only a handful of its kind in the state that can pump 15,000 gallons of water a minute and easily shoot it as far as 400 feet away. Damage from the 10-alarm blaze at the Jersey Shore, right, ultimately detroyed nearly six blocks of businesses as it was fueled by 30 to 40 mile per hour winds.