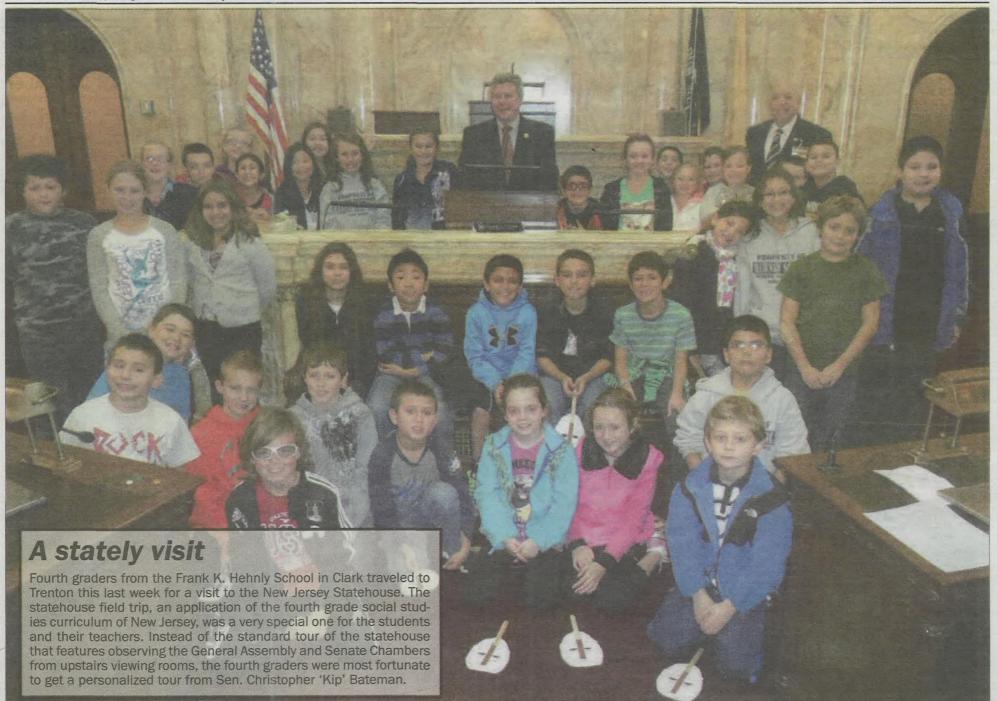

### Words with friends

A picture is said to tell a thousand words, but the students in Miss Sinicropi's 4th grade language arts class at Frank K. Hehnly School in Clark are only looking to see one of these words at a time. Utilizing context clues in attempting to ascertain the meaning of unknown words in stories and texts read has been made a central strategy used in Sinicropi's classes. However, this past week the students delved deeper, also exploring groups of pictures which visually reinforced the contextual clues present in a story. Students were asked to record their best estimate of the meaning of a word using only prior knowledge and context clues within the book, and review with the class. The students were then allowed to individually study a series of images which served to provide more concrete clues as to the meaning of the words read. The class then regrouped to discuss and found that the definitions became much more accurate after having been presented with alternate forms of context clues.