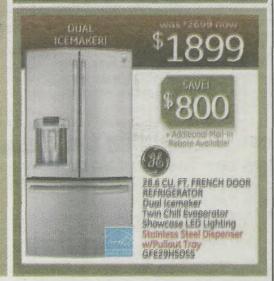

GE APPLIANCES BLACK FRIDAY SALE

**NOVEMBER 14- DECEMBER 4** 

GET \$150 LAUNDRY PAIR REBATE ON SELECT GE LAUNDRY PAIRS LINE OF THE LAUNDRY PAI

\$399

TOP LOAD WASHER 16 Wash Cycles PreciseFill Quiet Agitotor GTWN42500WW

ELECTRIC DRVER HÉ SensorDry" 4 Heat Selections GTDP490EDWS

-

ON SELECT MODELS

4.8 CU. FT. TOP LOAD WASHER lanced Close Glass Lid Clean Speak Communication GTWN8250DWS

7.8 CU. FT. ELECTRIC DRYER W/ STAINLESS STEEL DRUM HE Sensor Dry Steam Dewrinkle GTOSBZOEDWS

> \$150 6. PAULEEN. 10 12/31/13

Capacity

Washe

200

3.7 CU, FT. TOP LOAD WASHER 8 Wesh Cycles 4 Weter Levels Dual Action Agitator HTWP1400FWW

6.0 CU. FT. ELECTRIC ORYER 4 Dry Cycles Auto Dry Reverse-A-Door HTDX100EDVAW

BUILT-IN RISER!

\$999

200

**BUILT-IN RISER!** 

ARCU FT. RIGHTHEIGHT" DESIGN FRONT LOAD WASHER Built-in Riser Steam Assist GFWR4800FWW

8 3 CU. FT. RIGHTHEIGHT" DESIGN FRONT LOAD ELECTRIC ORYER WITH STEAM HE Sensor Dry GFORABOEFWAY