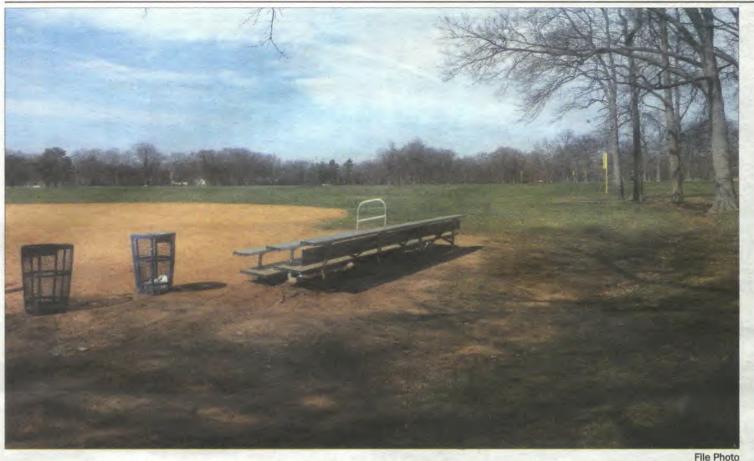

> Union County Local Source 1291 Stuyvesant Avenue, Union 908-686-7700

Rahway and the county are proposing the installation of a turf football field, a track, bleachers and restrooms at Rahway River Park, but many residents in the area have raised concerns about traffic, environmental damages and more. A public hearing is set for Sept. 15.

# Public hearing to be held on Rahway River Park upgrades

#### By Peter Fiorilla Staff Writer

RAHWAY — The City of Rahway and Union County are proposing to renovate the track and field at Rahway River Park, which borders Rahway and Clark, pending approval from the New Jersey Department of Environmental Protection. But before the project can get the green light, local residents can have their say during a public hearing at The Rahway Public Library on Tuesday, Sept. 15.

If approved as is, Union County and Rahway will install turf, 1,200-seat bleachers, lighting, an eight-lane running track and more at the 40-year-old sports complex, which will also be a new place for the football team to play. Because the group's current home, Veteran's field, is often in unusable condition, the football team is regularly forced to reschedule games or move to different venues.