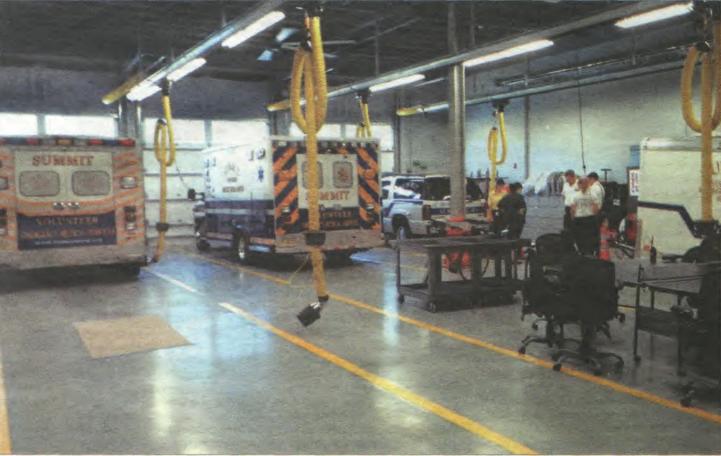

# **Summit First Aid Squad has busy summer**

By Peter Fiorilla Staff Writer

SUMMIT — The three ambulances housed in the Summit First Aid Squad's newly opened building, along with the volunteer crews working 12-hour shifts, have been flying in and out of the garage this summer, squad members said. When their recently completed, \$4 million headquarters first opened in June, the volunteers were expecting a relatively quiet first few months.

But so far, there hasn't been a dull moment in the Summit First Aid Squad's new building.

"On my first day, we were out, we finished up, we were out and then we came back and we were out again. Back to back," said Katherine Ganger, who joined the squad in June and has enjoyed the experience. "It's all volunteers, so it's some of the best people you can find, and there's excellent teachers who are always willing to lend a hand. It truly is a neighbors helping neighbors situation, which is very fulfilling that way."

On several occasions, according to president John Staunton, all three of the ambulances have been out responding to calls. And inbetween emergency responses, the crews conduct training scenarios in the building, which was funded on donations and support from the local residents, added Staunton.

For the squad's 80 volunteers, it's a big time commitment. They respond to about 2,100 calls a year, including 160 mutual aid calls in Summit's surrounding towns, said Staunton. But wherever the job takes them, squad members said, it's always for a great cause.

"We help people within our community, but also we get a chance to help other people, too, which I find really cool," said Jimmy Ryth, an EMT. "My good friend was on the squad for a few years. And I thought about doing it in high school, but I never got the chance. So when I switched schools, I thought that I'd do something about that."

See FIRST AID, Page 21

The Summit First Aid Squad recently opened its brand new \$4 million building that was paid for through fundraisers and community donations.