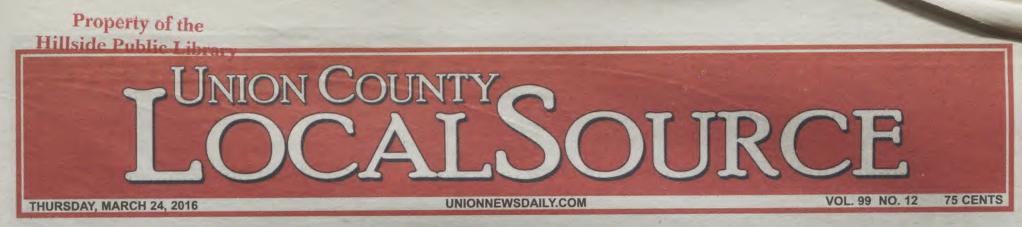

DRILL COMPETITION WIN — The Abraham Clark High School Junior ROTC took first place overall at a Feb. 27 drill competition at Union City High School. The team placed second in color guard, commanded by Abdul Assad; second in personnel inspection, commanded by Tiffany Opoku; and first in basic unarmed, commanded by Jada Chinn. Arianna Olsen placed second in the new cadets competition.