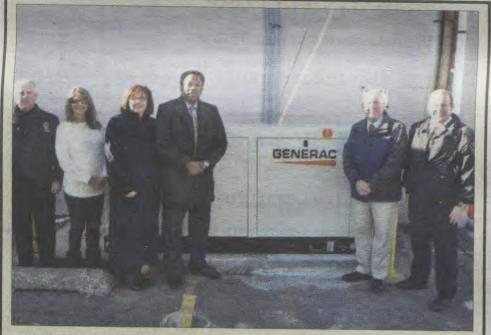

of the 'March For Meals' campaign coordinated by SAGE Eldercare in Summit. SAGE volunteers daily deliver meals and check in on approximately 120 older residents in parts of Union, Essex and Morris counties. For more information, call 908-273-5554 or visit www.sageeldercare.org.



18 - March 24, 2016 - Union County LocalSource



OH THE PLACES YOU'LL GO – From left, Malcolm Jackson, Jamir Cuevas and Ethan Hodge, fourth-graders at Roosevelt School in Rahway, display their favorite Dr. Seuss books in honor of the famous author's birthday.



COLONIAL COOKING — Volunteer Joan Barna demonstrates the cooking of corn fritters on a griddle in the 18th-century hearth at Mountainside's Hetfield House during a Colonial dinner event Friday, Feb. 26, sponsored by the Mountainside Historic Committee.



GENEROUS DONATION — The Linden Office of Emergency Management received a \$25,000 donation, presented by Mary Phillips and Nancy Sadlon of Phillips 66, toward the purchase of a generator for the OEM headquarters on N. Stiles St. The building will be used as an alternate site for emergency services and dispatching in the event of a power outage. Above are: Chief James M. Schulhafer, Phillips, Sadlon, Mayor Derek Armstead, police Capt. David Hart, and fire Capt. William Hasko.



Photo Courtesy of Linden School No. 2 HEART TO HEART — The Linden School No. 2 K-Kids held a schoolwide Valentine's Day fundraiser on Feb. 12, in which students sent treats to friends with a kind message. The K-Kids raised \$243 to donate to the American Heart Association. The K-Kids here, from left are: Leah Poor