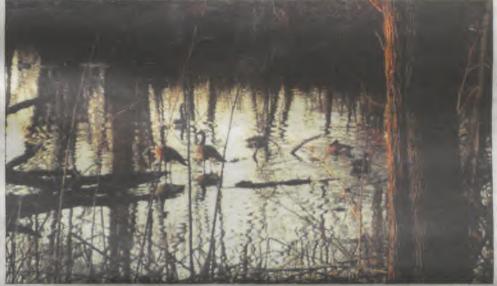

Photo Courtesy of Dottle Unchester

The pond that is on the property to be developed. Plans include draining the pond, which would affect wildlife, and could pose a problem for water drainage.

"It was standing-room only," said Barbera of the March 23 meeting.

A huge concern is the proposed draining of a large pond that sits on the property.

According to resident Dottie Unchester, the pond is integral to the flooding issues that often plague the neighborhood.

"They say they'll drain the pond," said Unchester, who has lived on the property immediately behind the proposed development for 35 years. "The storm water drainage goes into the pond. They say they'll drain the pond and backfill it. Where is the water going to go?"

According to Unchester, residents did not get many answers at the packed meeting. "When the engineer was asked where the water would go he wasn't sure," she

Unchester says that more and more people are finding out about the controversial development. "We had such a huge crowd there," she said. "That's unusual for Mountainside. People are concerned that they are setting a precedent," Unchester said of the council.

According to Unchester, there would be just 25 feet between her property and the townhouses. "It's a little speck of green left, and there are few of them," remarked Unchester. "There is an ecosystem that is being destroyed. They'll be cutting down trees. There are foxes back there, frogs, cranes, deer - lots of wildlife. There were fish in that pond."