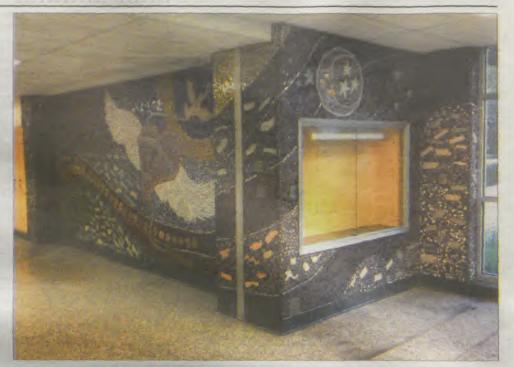

"I think that I was chosen as the County Teacher of the Year for the interdisciplinary work I have done throughout my career, but most recently since 2007 when I was awarded the first of eight Artist Residency Grants from the NJ State Council on the Arts," she said. "These grants provide schools with a resident artist for 20 visits to help to carry out some sort of special project. Our grants have combined art with English, history, science and business to create various projects. Since 2010 our projects have revolved around large-scale mosaic installations within the school building

and on the school grounds," said Marsili.

Three indoor mosaics were added to the school, in addition to a 14-foot tall mosaic tree in the school courtyard with a diversity theme. A student-designed bench and tabletops dedicated to the students' grandparents were also created. A pond with a 15-foot mosaic with a tolerance theme also spreads a positive message. A mosaiced greenhouse and butterfly garden, where students can learn to hybridize plants and then plant them in the garden, also add to the aesthetics of the school.