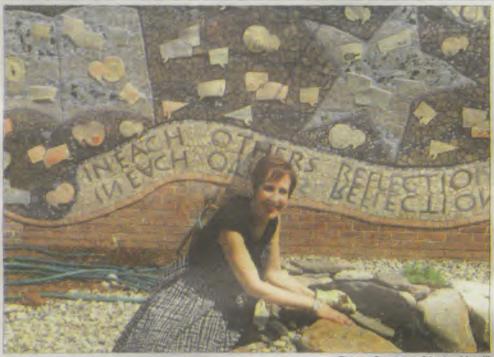

Wall to Wall Carpet From \$16.95 - Pad & Installation Included

Photos Courtesy of Janice Marsili
Teacher of the Year for Union County Janice Marsili, with the mosaic wall in the background.

Indoor mosaics at David Brearley. The mosaics were funded by the Artist Residency Grant that Marsili received from the N.J. State Council on the Arts.

# Marsili is Union County's teacher of the year

By Jennifer Rubino Staff Writer

Teachers are often underappreciated, overworked and underpaid, but every once in awhile they get the praise they deserve. Janice Marsili aced her work as lead teacher of fine and performing arts at David Brearley High School in Kenilworth, where she has taught for the past 19 years. She was named Union County's Teacher of the Year for 2015-2016.