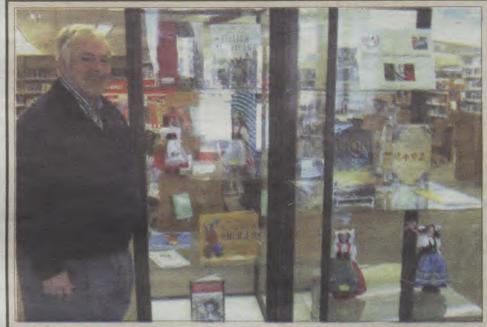

ITALIAN-AMERICAN MONTH — In observance of Italian-American Month, Clark UNICO member Henry Varriano set up a display at the Clark Library with a handmade model of the Santa Maria, one of Christopher Columbus' ships. Also on display were a statue of Columbus, dolls in native Italian dress representing various regions of Italy, and Italian-themed books donated by Varriano to the library.