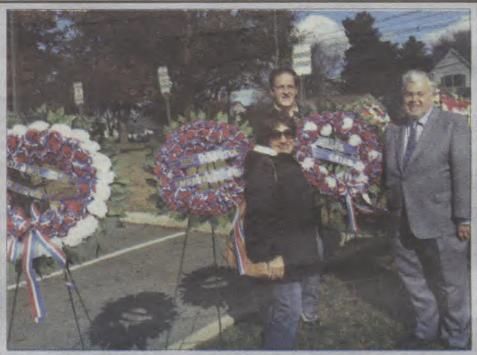

VETS DAY CEREMONY — Clark UNICO Chapter members George and Vera Abbruzzo and Henry Varriano present and place the traditional memorial wreath during the annual Veterans Day ceremony in front of ALJ High School.