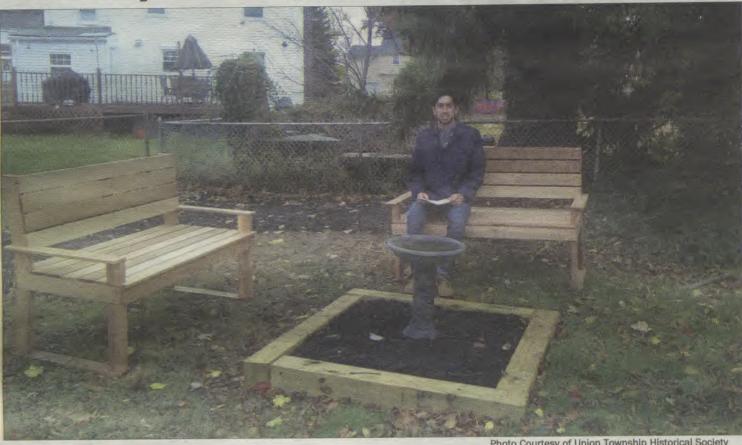

Glaser, along with his team, went to work clearing out weeds and poison ivy, built and installed a bird feeder, and installed park benches in the far corner of the property across from the parsonage barn.

Christian Glaser beautifies the Caldwell Parsonage for his Eagle Scout project, with help from his troop and UTHS members.

for the benches were donated by my Uncle Matt," Glaser said.

Barbara La Mort, president of the historical society, said the parsonage was definitely in need of an exterior makeover. "The grounds of the Caldwell Parsonage were in need of some sprucing up," La Mort told LocalSource. "When Christian Glaser offered to do his Eagle Scout project for us, we enthusiastically accepted.'