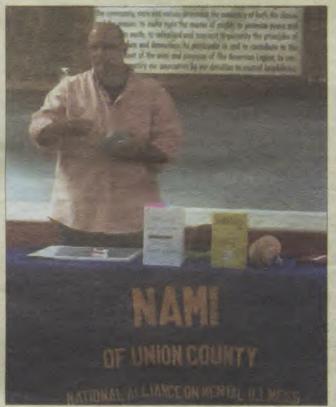

### Speaker explains the brain at NAMI meeting

By Jennifer Rubino Staff Writer

The Union County chapter of the National Alliance on Mental Illness featured a presentation with guest speak John Fossella, of Cranford, on Tuesday, Nov. 22 to discuss the brain's role in mental illness. He explained how the brain works and the effects of mental illness in an attempt to reduce the stigma surrounding mental ill-

Photo by Jennifer Rubino

John Fossella speaks to the group gathered for the meeting of NAMI of Union County.